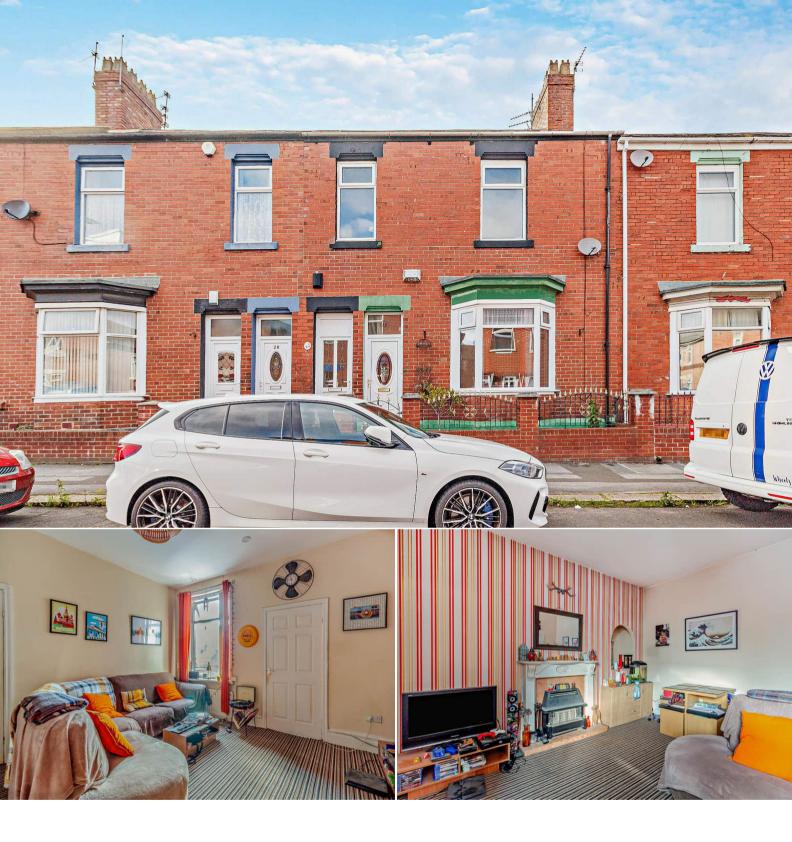

## Whickham Street East Sunderland

Bettermove are proud to present this 2 bedroom first floor flat in Sunderland available with no forward chain.

The property benefits from double glazing, gas central heating throughout and has ample on street parking available nearby. The council tax band is A.

The property is tenanted and will be sold with tenants in situ for immediate investment - rental yields can be obtained through Bettermove.

The interior of this property briefly comprises a spacious living room, the fitted kitchen, two bedrooms and the fitted kitchen on the first floor of the building.

Located in the popular town of Sunderland, the property is close to a range of amenities, including shops, supermarkets, restaurants and pubs. Excellent transport connections can be found from the Stadium of Light & St Peters Metro Stop, St Peters Train Station and many local bus routes.