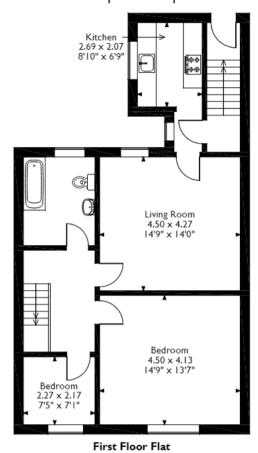

## Whickham Street East, Sunderland Approximate Gross Internal Area 72 Sq M/775 Sq Ft

lease note that the location of doors, windows and other items are approximate and this flooralen is to be used for illustrative numerous note. Unsurfacely represent that is note blissed.