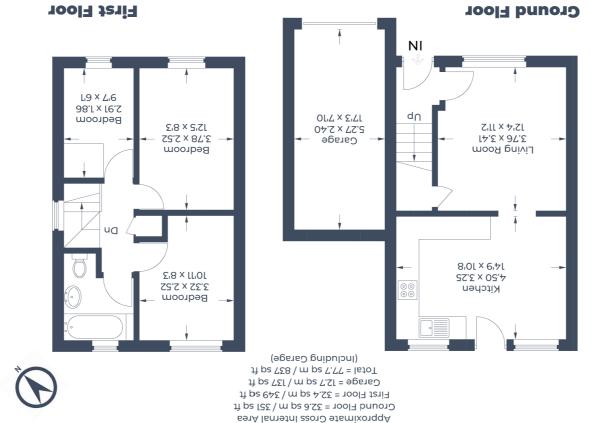

# **Ground Floor**

### **Entrance Hall**

stairs to the First Floor Landing, coved ceiling, radiator

### Lounge

window to the front aspect, coved ceiling with inset spot lights, TV point, under stairs storage cupboard

# **Kitchen Dining Room**

refitted kitchen with base and eye level cupboards, drawer units, work surfaces with tiled splash backs, stainless steel single drainer sink unit, integrated electric fan assisted oven, gas hob and extractor, washing machine and slimline dishwasher, cupboard housing gas fired boiler, tiled floor, radiator, windows to the rear aspect, part

**Bedroom One** window to the front aspect, coved ceiling, radiator

# **Bedroom Two**

# **Bedroom Three** window to the front aspect, coved ceiling, laminate wood flooring, radiator

### **Bathroom**

half height tiling, bath with shower and fully tiled surround, W.C, pedestal wash basin, towel radiator, frosted window

### Garage

a single garage with up and over door, power and light connected