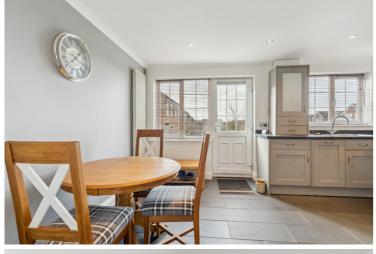

The KITCHEN DINING ROOM is at the rear of the house with a door to the garden.

Gas fired radiator central heating, SINGLE GARAGE with driveway to the front and a WEST FACING GARDEN.

Accommodation PVCu door to

# **Kitchen Dining Room**

refitted kitchen with base and eye level cupboards, drawer units, work surfaces with tiled splash backs, stainless steel single drainer sink unit, integrated electric fan assisted oven, gas hob and extractor, washing machine and slimline dishwasher, cupboard housing gas fired boiler, tiled floor, radiator, windows to the rear aspect, part