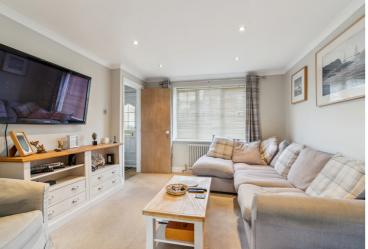

### Lounge

window to the front aspect, coved ceiling with inset spot lights, TV point, under stairs storage cupboard