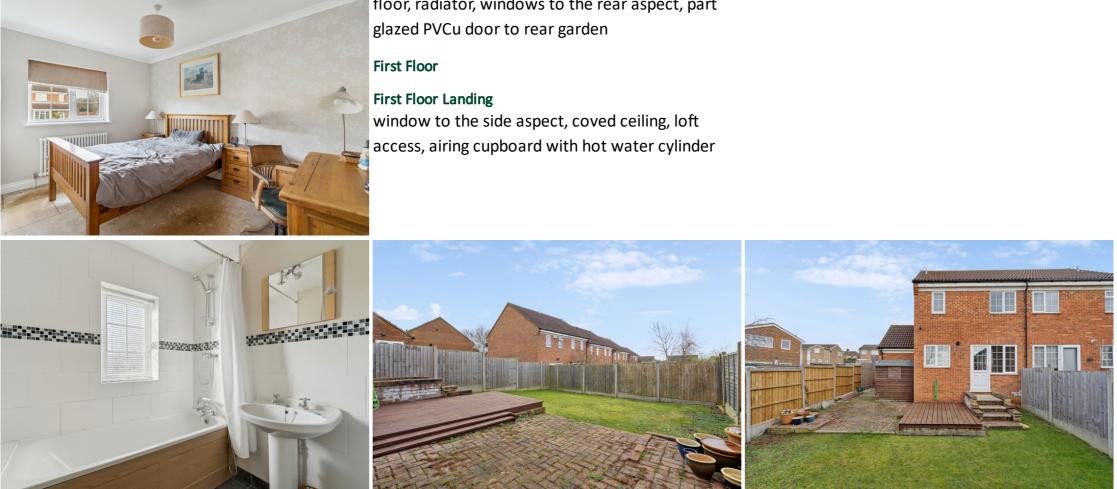

**Bedroom One** window to the front aspect, coved ceiling, radiator

### **Bathroom**

half height tiling, bath with shower and fully tiled surround, W.C, pedestal wash basin, towel radiator, frosted window

### Garden

a fully enclosed garden, laid mainly to lawn with decking and paved patio areas, gated pedestrian access to the front