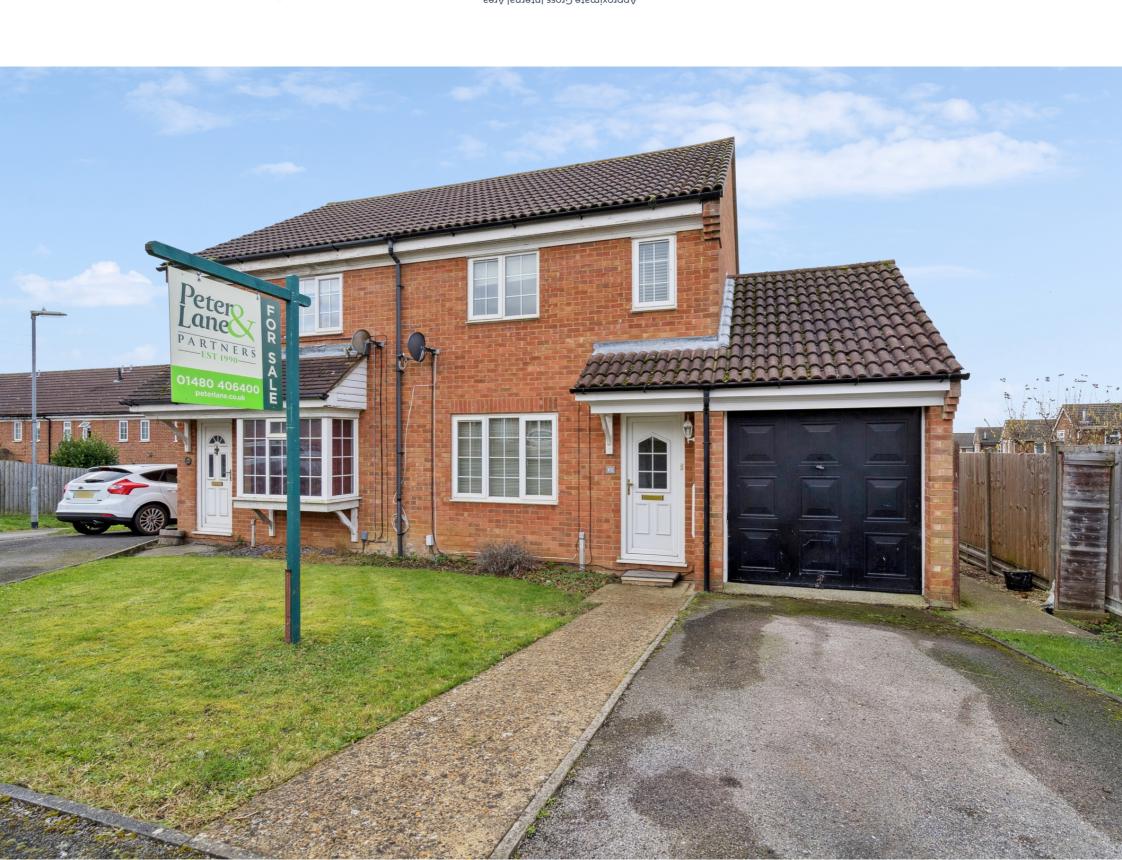

# 45h Philip Gardens, Eynesbury, St Neots PE19 2QJ Offers in Excess of £320,000

- Three bedrooms.
- PVCu double glazing thorughout.
- Garage & driveway.

- Refitted Kitchen Dining Room.
- West facing garden.
- Cul-de-sac location.

### Introduction

A very well presented THREE BEDROOM SEMI-DETACHED HOUSE situated at the end of a cul-de- window to the rear aspect, coved ceiling, radiator sac. This property has a REFITTED KITCHEN WITH INTEGRATED APPLIANCES.

The KITCHEN DINING ROOM is at the rear of the house with a door to the garden.

Gas fired radiator central heating, SINGLE GARAGE with driveway to the front and a WEST FACING GARDEN.

Accommodation PVCu door to

### Outside

### Garage

a single garage with up and over door, power and light connected

### Garden

a fully enclosed garden, laid mainly to lawn with decking and paved patio areas, gated pedestrian access to the front