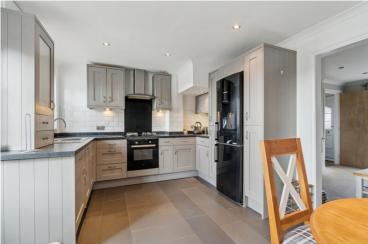

### Introduction

A very well presented THREE BEDROOM SEMI-DETACHED HOUSE situated at the end of a cul-de- window to the rear aspect, coved ceiling, radiator sac. This property has a REFITTED KITCHEN WITH INTEGRATED APPLIANCES.

# **Kitchen Dining Room**

refitted kitchen with base and eye level cupboards, drawer units, work surfaces with tiled splash backs, stainless steel single drainer sink unit, integrated electric fan assisted oven, gas hob and extractor, washing machine and slimline dishwasher, cupboard housing gas fired boiler, tiled floor, radiator, windows to the rear aspect, part