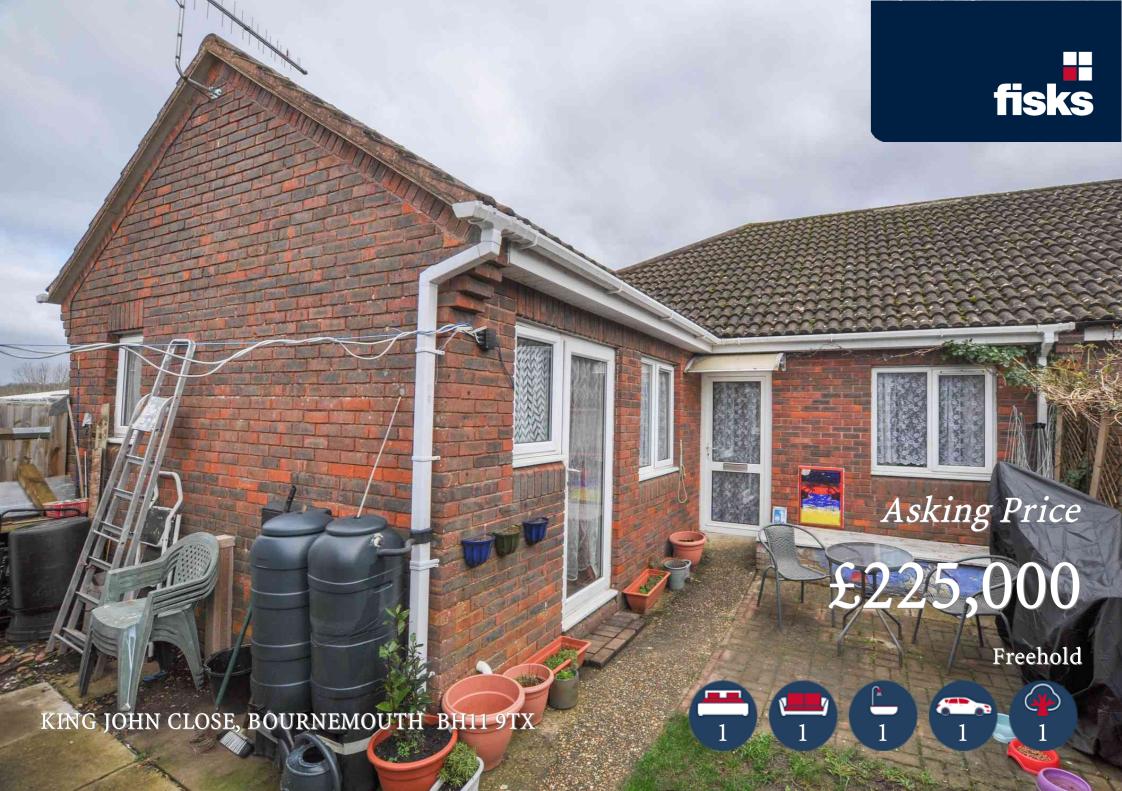

- SEMI DETACHED BUNGALOW
- ONE BEDROOM
- ◆ SCOPE TO CREATE SECOND BEDROOM
- ◆ GAS FIRED HEATING

A practical, one bedroom, semi-detached bungalow with scope to be made in to a two bedroom home with courtyard garden and casual off road parking.

## **Property Description**

The home sits within a quiet cul de sac style road and the accommodation comprises of a living room, kitchen, double bedroom and family bathroom which is currently purposed as a wet room. There are some generous storage cupboards and given the layout of the accommodation, it would be very simple to adapt the layout to create a second bedroom. The property also benefits from gas heating and double glazing and there is casual off road parking immediately outside the property.

## Gardens and Grounds

A wood-built gate gives access to the courtyard stable garden where there is a grass area and patio.