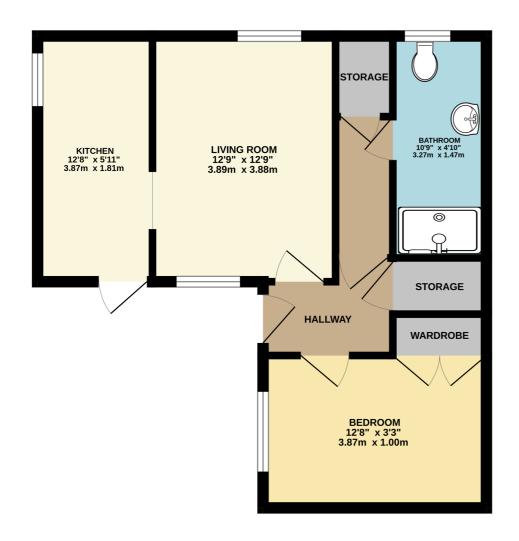

## **Property Description**

The home sits within a quiet cul de sac style road and the accommodation comprises of a living room, kitchen, double bedroom and family bathroom which is currently purposed as a wet room. There are some generous storage cupboards and given the layout of the accommodation, it would be very simple to adapt the layout to create a second bedroom. The property also benefits from gas heating and double glazing and there is casual off road parking immediately outside the property.

## GROUND FLOOR 430 sq.ft. (40.0 sq.m.) approx.

Important notice: Fisks Estate Agents, their clients and any joint agents give notice that 1: They are not authorised to make or give any representations or warranties in relation to the property either here or elsewhere, either on their own behalf or on behalf of their client or otherwise. They assume no responsibility for any statement that m ay be made in these particulars. These particulars do not form part of any offer or contract and must not be relied upon as statements or representations of fact. 2: Any areas, measurements or distances are approximate. The text, photographs and plans are for guidance only and are not necessarily comprehensive. It should not be assumed that the property has all necessary planning, building regulation or other consents and Fisks Estate Agents have not tested any services, equipment or facilities. Purchasers must satisfy them selves by inspection or otherwise.