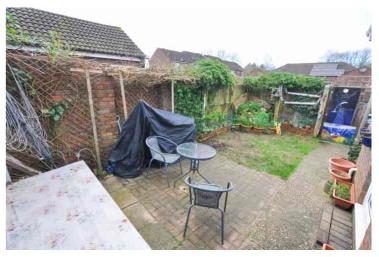

## Gardens and Grounds

A wood-built gate gives access to the courtyard stable garden where there is a grass area and patio.