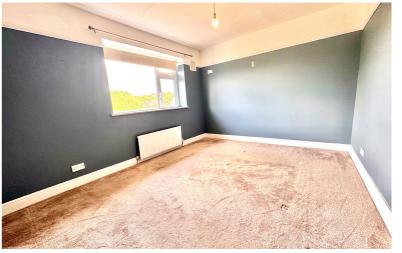

#### Bedroom One

13' 7" x 10' 2" (4.14m x 3.10m) Window to the rear aspect, radiator.

#### **Bedroom Two**

13' 7" max x 10' 7" (4.14m x 3.23m) Window to the front aspect, radiator.

### **Bedroom Three**

7' 7" x 9' 3" (2.31m x 2.82m) Window to the front aspect, radiator, storage cupboard.