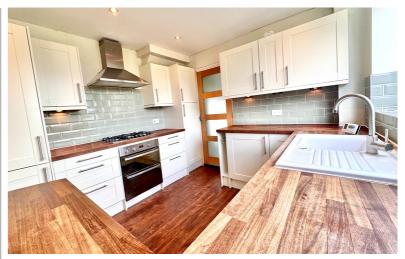

# Kitchen/Diner

21' 0" x 9' 9" (6.40m x 2.97m)
Window to the rear aspect, radiator, range of wall mounted and base level units with work surface over and inset sink with drainer, breakfast bar, integral oven/grill with gas hob and extractor hood over, dishwasher, fridge/freezer, sliding door to rear garden, door to side lobby.