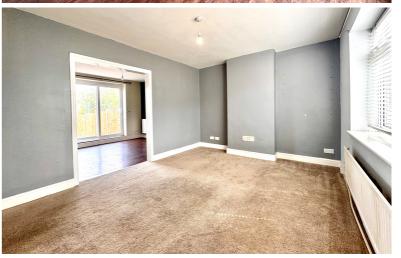

### Lounge

14' 0" x 10' 7" (4.27m x 3.23m) Window to the front aspect, radiator, opening to:-