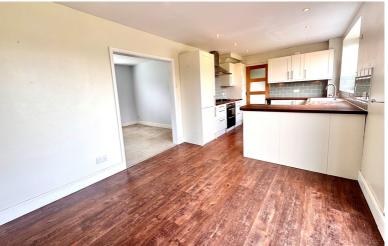

# Kitchen/Diner

21' 0" x 9' 9" (6.40m x 2.97m)
Window to the rear aspect, radiator, range of wall mounted and base level units with work surface over and inset sink with drainer, breakfast bar, integral oven/grill with gas hob and extractor hood over, dishwasher, fridge/freezer, sliding door to rear garden, door to side lobby.