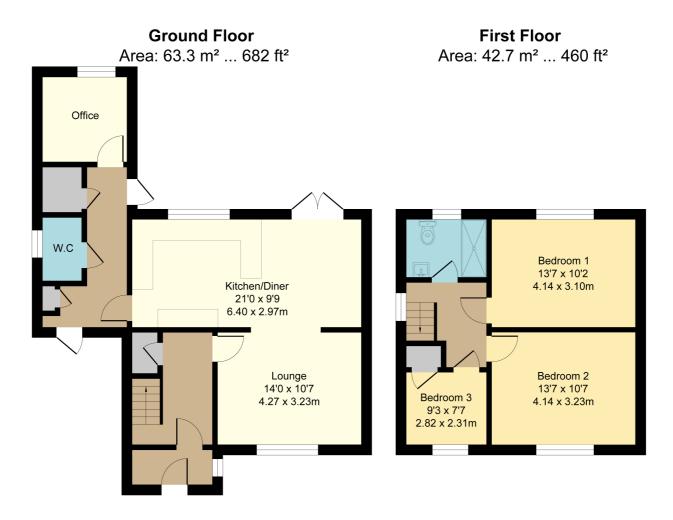

### Accommodation

#### **Entrance Porch**

Leading to:-

# Entrance Hallway

Radiator, stairs to the first floor, under stairs storage cupboard, door to:-

### Lounge

14' 0" x 10' 7" (4.27m x 3.23m) Window to the front aspect, radiator, opening to:-

# Kitchen/Diner

21' 0" x 9' 9" (6.40m x 2.97m)
Window to the rear aspect, radiator, range of wall mounted and base level units with work surface over and inset sink with drainer, breakfast bar, integral oven/grill with gas hob and extractor hood over, dishwasher, fridge/freezer, sliding door to rear garden, door to side lobby.

### Side Lobby

Radiator, external door to front, cupboard housing wall mounted boiler, external door to rear, doors to:-

#### WC

Wash hand basin, WC.

# **Utility Cupboard**

Plumbing for a washing machine.

# Office/Store

5' 1" x 7' 0" (1.55m x 2.13m) Window to the rear aspect.

### First Floor

# Landing

Loft hatch, storage cupboard, window to the side aspect, doors to:-

#### Bedroom One

13' 7" x 10' 2" (4.14m x 3.10m) Window to the rear aspect, radiator.

#### **Bedroom Two**

13' 7" max x 10' 7" (4.14m x 3.23m) Window to the front aspect, radiator.

### **Bedroom Three**

7' 7" x 9' 3" (2.31m x 2.82m) Window to the front aspect, radiator, storage cupboard.

### Bathroom

Window to the rear aspect, heated towel rail, WC, wash hand basin, bath with shower over and screen.

### Front Garden

Block paved driveway with parking for 2 - 3 vehicles.

Total Area: 106.0 m<sup>2</sup> ... 1142 ft<sup>2</sup> All Measurements are approximate and for display purposes only

All measurements are approximate and quoted in metric with imperial equivalents and for general guidance only and whilst every attempt has been made to ensure accuracy, they must not be relied on. The fixtures, fittings and appliances referred to have not been tested and therefore no guarantee can be given and that they are in working order. Internal photographs are reproduced for general information and it must not be inferred that any item shown is included with the property. For a free valuation, contact the numbers listed on the brochure.