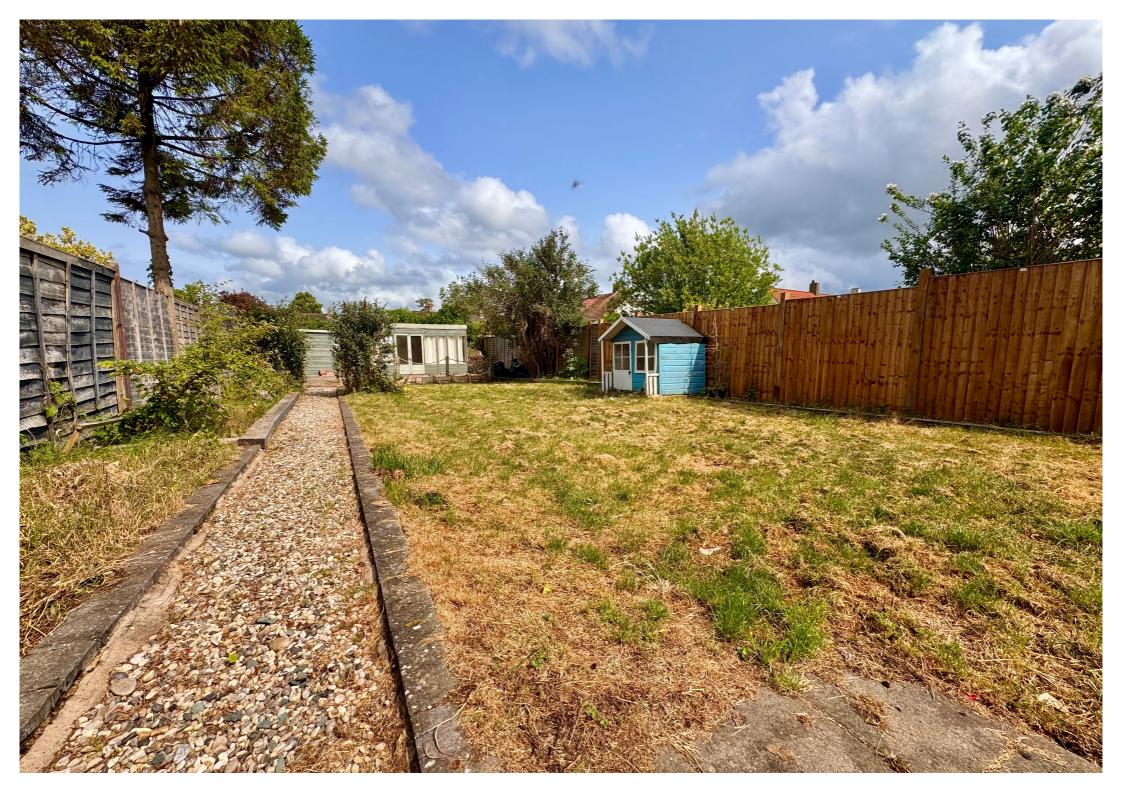

#### Rear Garden

Rear garden measuring approx. 90ft x 30ft laid to lawn with patio seating area at head and decked area at rear with timber shed and summer house.