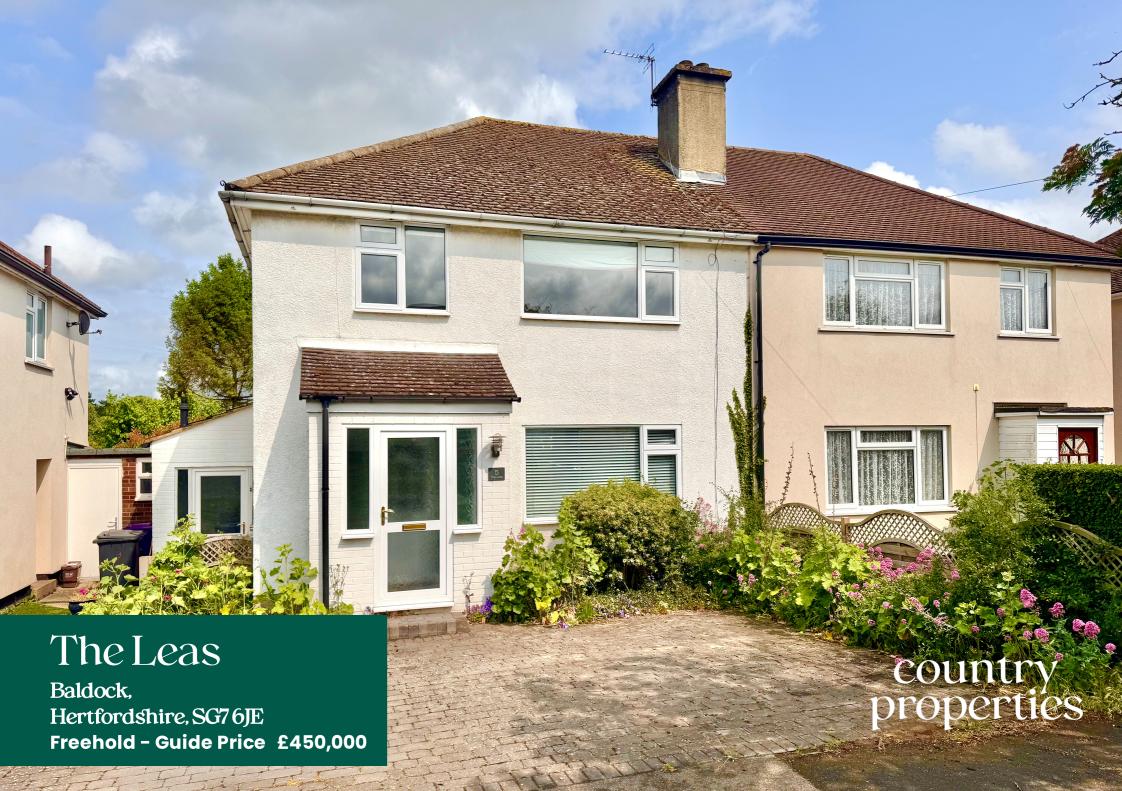

A fantastic 3 bedroom semi- detached family home in popular residential location within walking distance to all local schools & amenities! Located on the Leas, Baldock the property benefits from a large approx. 90ft x 30ft rear garden and off road parking for 2-3 cars to the front externally. Internally, and on the ground floor, the property offers an entrance hall, lounge, spacious kitchen/diner, WC and office/store. On the first floor are 3 generous bedrooms and family shower room. An excellent property that would benefit from some light cosmetic updating in areas being offered to the market chain free that must be seen in person to be fully appreciated.

- 3 Bedroom semi-detached family home
- Chain Free
- Large 90ft rear garden
- Off road parking
- Generous bedrooms
- Council Tax band C / EPC rating D

### Front Garden

Block paved driveway with parking for 2 - 3 vehicles.

Total Area: 106.0 m<sup>2</sup> ... 1142 ft<sup>2</sup> All Measurements are approximate and for display purposes only

All measurements are approximate and quoted in metric with imperial equivalents and for general guidance only and whilst every attempt has been made to ensure accuracy, they must not be relied on. The fixtures, fittings and appliances referred to have not been tested and therefore no guarantee can be given and that they are in working order. Internal photographs are reproduced for general information and it must not be inferred that any item shown is included with the property. For a free valuation, contact the numbers listed on the brochure.