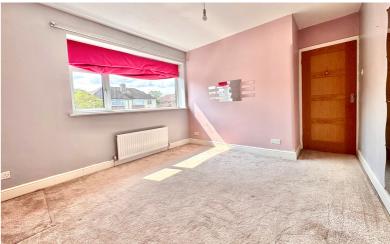

#### Bedroom One

13' 7" x 10' 2" (4.14m x 3.10m) Window to the rear aspect, radiator.

#### **Bedroom Two**

13' 7" max x 10' 7" (4.14m x 3.23m) Window to the front aspect, radiator.

### **Bedroom Three**

7' 7" x 9' 3" (2.31m x 2.82m) Window to the front aspect, radiator, storage cupboard.