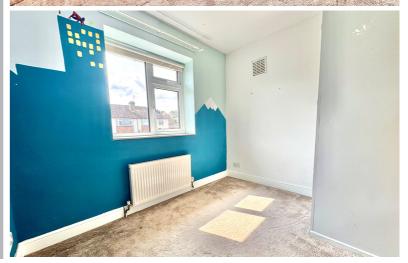

#### Bedroom One

13' 7" x 10' 2" (4.14m x 3.10m) Window to the rear aspect, radiator.

#### **Bedroom Two**

13' 7" max x 10' 7" (4.14m x 3.23m) Window to the front aspect, radiator.

### **Bedroom Three**

7' 7" x 9' 3" (2.31m x 2.82m) Window to the front aspect, radiator, storage cupboard.