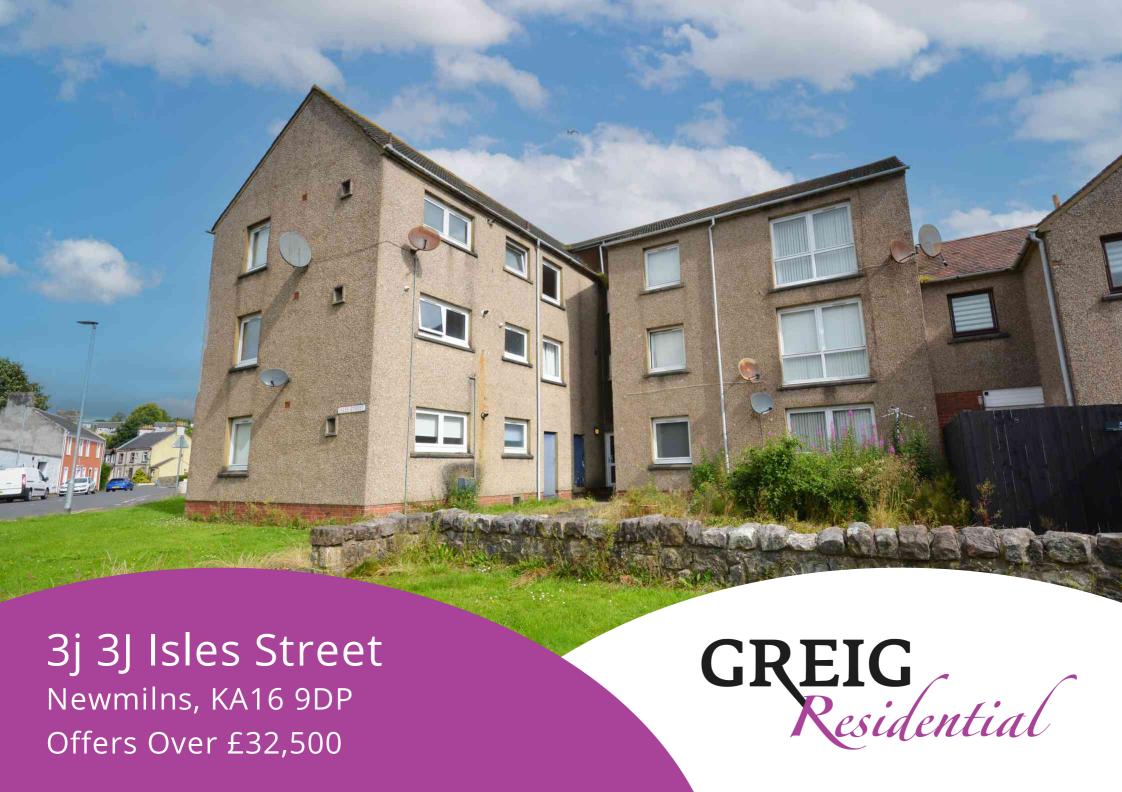

in this area with the same vendor\*





## Hallway

6.41m x 1.45m (21' 0" x 4' 9") Spacious hallway boasting neutral decor, fitted carpet and provides access to the lounge, two bedrooms and bathroom. Two practical storage cupboards.

## Lounge

4.61m x 3.66m (15' 1" x 12' 0") Generously proportioned main apartment offering neutral decor, plentiful space for free standing furniture, fitted carpet, dual aspect windows to the front and side. Door access to kitchen.

## Kitchen

3.67m x 2.44m (12' 0" x 8' 0") Full fitted kitchen complete with wall and base storage units, complimentary work surface, integrated oven, gas burner and hob, plumbing and space for washing machine and fridge freezer. Stainless steel sink and drainer, vinyl flooring, tiled splashback and a window to the side.

##