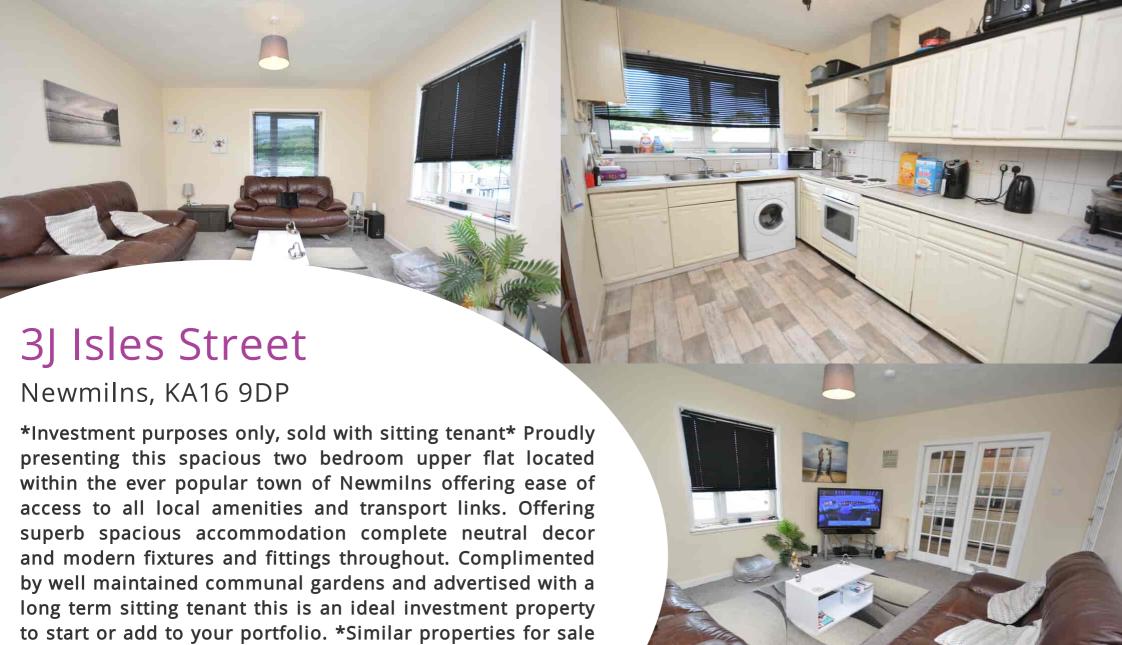

## Lounge

4.61m x 3.66m (15' 1" x 12' 0") Generously proportioned main apartment offering neutral decor, plentiful space for free standing furniture, fitted carpet, dual aspect windows to the front and side. Door access to kitchen.

## Kitchen

3.67m x 2.44m (12' 0" x 8' 0") Full fitted kitchen complete with wall and base storage units, complimentary work surface, integrated oven, gas burner and hob, plumbing and space for washing machine and fridge freezer. Stainless steel sink and drainer, vinyl flooring, tiled splashback and a window to the side.