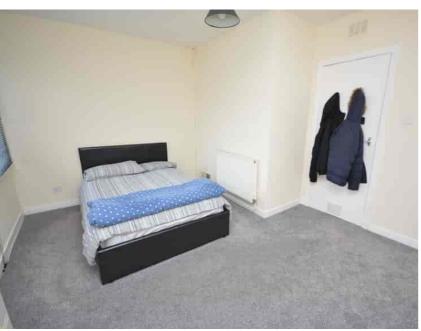

in this area with the same vendor\*





## Hallway

6.41m x 1.45m (21' 0" x 4' 9") Spacious hallway boasting neutral decor, fitted carpet and provides access to the lounge, two bedrooms and bathroom. Two practical storage cupboards.

## Lounge

4.61m x 3.66m (15' 1" x 12' 0") Generously proportioned main apartment offering neutral decor, plentiful space for free standing furniture, fitted carpet, dual aspect windows to the front and side. Door access to kitchen.

## Kitchen

3.67m x 2.44m (12' 0" x 8' 0") Full fitted kitchen complete with wall and base storage units, complimentary work surface, integrated oven, gas burner and hob, plumbing and space for washing machine and fridge freezer. Stainless steel sink and drainer, vinyl flooring, tiled splashback and a window to the side.

## Bedroom One

 $4.24m \times 3.44m$  (13' 11