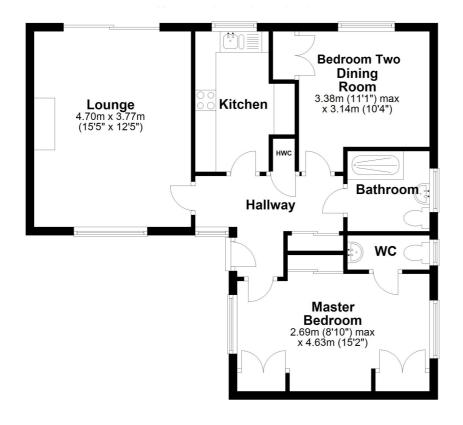

#### **Ground Floor**

#### **Entrance Hall**

Large store cupboard with sliding doors. Airing cupboard housing water tank. Access to the loft space.

#### Living Room

#### 15' 6" x 12' 4" (4.72m x 3.76m)

Dual aspect with a double glazed window to the front and double glazed sliding patio doors overlooking the communal gardens to the rear. Tv point. Radiator.

#### Kitchen

11' 1" x 5' 10" (3.38m x 1.78m) plus recess. Fitted in a range of matching base and eye level units. Single drainer stainless steel sink unit. Integrated oven and hob with extractor over. Plumbing for a washing machine and slimline dishwasher. Space for fridge/freezer. Wall mounted gas boiler. Radiator. Double glazed window to the rear aspect.

#### **Bedroom One**

#### 15' 6" x 9' 6" (4.72m x 2.90m)

Dual aspect with double glazed windows to the front and rear. Bespoke fitted wardrobes with matching overhead cupboards and chest of draws. Separate fitted wardrobe with sliding doors. Radiator.

#### **En-Suite**

Comprising a low level wc and a wash hand basin. Double glazed window to the rear aspect.

#### Bedroom Two/Dining Room

#### 10' 6" x 9' 1" (3.20m x 2.77m)

This room is currently being used as a dining room but is officially the second bedroom. Fitted double wardrobe. Radiator. Double glazed window to the rear aspect.

Ground Floor Approx. 63.0 sq. metres (678.0 sq. feet)

All measurements are approximate and quoted in metric with imperial equivalents and for general guidance only and whilst every attempt has been made to ensure accuracy, they must not be relied on. The fixtures, fittings and appliances referred to have not been tested and therefore no guarantee can be given and that they are in working order. Internal photographs are reproduced for general information and it must not be inferred that any item shown is included with the property. For a free valuation, contact the numbers listed on the brochure.