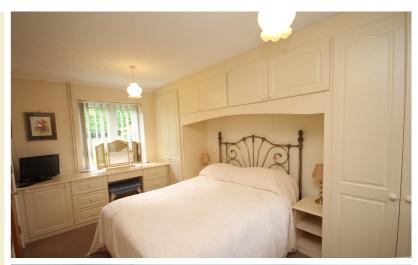

#### **Bedroom One**

#### 15' 6" x 9' 6" (4.72m x 2.90m)

Dual aspect with double glazed windows to the front and rear. Bespoke fitted wardrobes with matching overhead cupboards and chest of draws. Separate fitted wardrobe with sliding doors. Radiator.