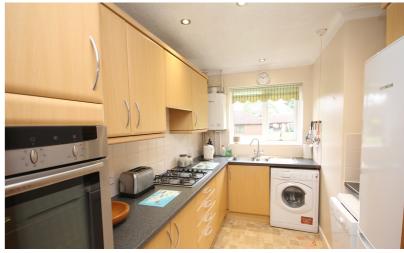

#### Kitchen

11' 1" x 5' 10" (3.38m x 1.78m) plus recess. Fitted in a range of matching base and eye level units. Single drainer stainless steel sink unit. Integrated oven and hob with extractor over. Plumbing for a washing machine and slimline dishwasher. Space for fridge/freezer. Wall mounted gas boiler. Radiator. Double glazed window to the rear aspect.