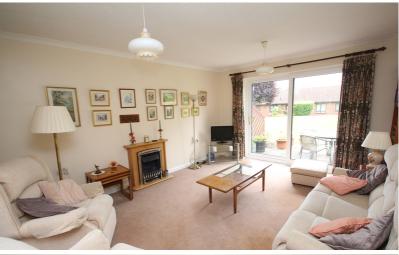

#### Living Room

#### 15' 6" x 12' 4" (4.72m x 3.76m)

Dual aspect with a double glazed window to the front and double glazed sliding patio doors overlooking the communal gardens to the rear. Tv point. Radiator.