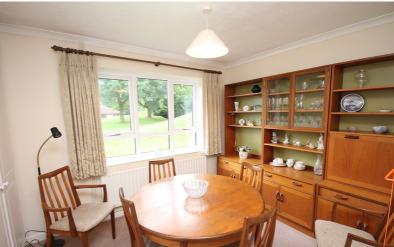

#### Bedroom Two/Dining Room

#### 10' 6" x 9' 1" (3.20m x 2.77m)

This room is currently being used as a dining room but is officially the second bedroom. Fitted double wardrobe. Radiator. Double glazed window to the rear aspect.