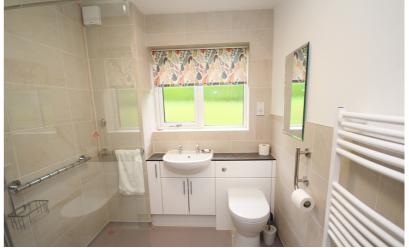

#### **Shower Room**

#### 6'3" x 6'3" (1.91m x 1.91m)

Recently refitted to a very high standard with a low level wc, wash hand basin with a cupboard under and a large walk in wet room style digital shower with glass screen. Ceramic tiling. Heated towel rail. Double glazed window to the rear aspect.