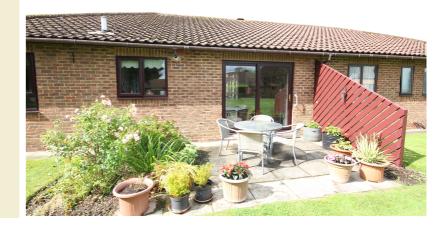

#### **Communal Areas and Gardens**

Immediately adjacent to the property is a patio area with a well stocked shrub bed. The remainder of the gardens are laid to lawn with various trees and shrubs.