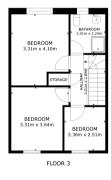

#### Floor Plan

FLOOR 1 43.2 m<sup>2</sup> FLOOR 2 42.5 m<sup>2</sup> FLOOR 3 42.5 m<sup>2</sup> EXCLUDED AREAS: PATIO 12.7 m<sup>2</sup> TOTAL: 128.2 m<sup>2</sup>

Matterport

el: 01302 247754 Email: info@thepropertyhive.co.uk Web: www.thepropertyhive.co.uk