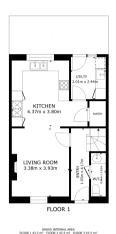

#### Floor Plan

Matterport

#### Kitchen Diner

Utility

**Toilet** 

**First Floor** 

Tel: 01302 247754 Email: info@thepropertyhive.co.uk Web: www.thepropertyhive.co.uk

Floor Plan

GROSS INTERNAL AREA FLOOR 1 43.2 m<sup>2</sup> FLOOR 2 42.5 m<sup>2</sup> FLOOR 3 42.5 m<sup>3</sup> EXCLUDED AREAS: PATIO 12.7 m<sup>2</sup> TOTAL: 121.2 m<sup>2</sup>