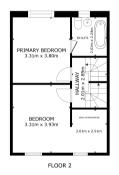

#### Floor Plan

FLOOR 1 43.2 m<sup>2</sup> FLOOR 2 42.5 m<sup>2</sup> FLOOR 3 42.5 m<sup>2</sup> EXCLUDED AREAS: PATIO 12.7 m<sup>2</sup> TOTAL: 128.2 m<sup>2</sup>

Matterport

el: 01302 247754 Email: info@thepropertyhive.co.uk Web: www.thepropertyhive.co.uk