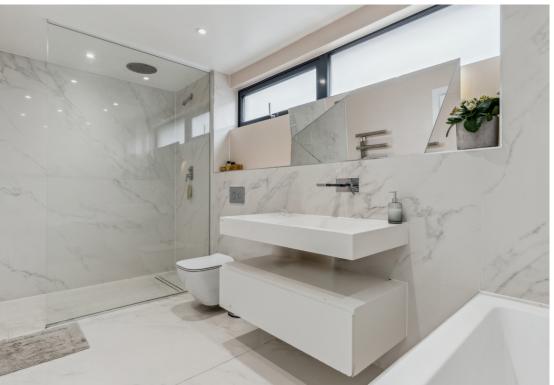

The entrance hall is not only spacious but very welcoming offering access to the main accommodation and a floating staircase to the first floor. The front of the house features a generous home office and leading on to the downstairs cloakroom. The heart of the house is the amazing open plan kitchen, dining, living space with sliding doors leading out to the rear garden. This whole space wraps seamlessly around the feature in built fireplace. The beautiful Leicht kitchen comes with Miele appliances and flows through to the separate utility room. Upstairs there are four excellent sized bedrooms all with built-in bedroom furniture. The feature is the main principal bedroom suite that comes with walk-in dressing room and four piece luxury en-suite. This floor is completed with the four piece family bathroom suite.