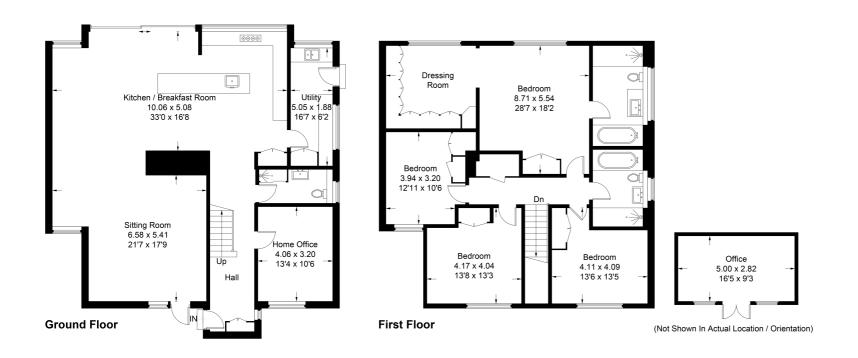

The entrance hall is not only spacious but very welcoming offering access to the main accommodation and a floating staircase to the first floor. The front of the house features a generous home office and leading on to the downstairs cloakroom. The heart of the house is the amazing open plan kitchen, dining, living space with sliding doors leading out to the rear garden. This whole space wraps seamlessly around the feature in built fireplace. The beautiful Leicht kitchen comes with Miele appliances and flows through to the separate utility room. Upstairs there are four excellent sized bedrooms all with built-in bedroom furniture. The feature is the main principal bedroom suite that comes with walk-in dressing room and four piece luxury en-suite. This floor is completed with the four piece family bathroom suite.

Approximate Gross Internal Area Ground Floor = 134.7 sq m / 1,450 sq ft First Floor = 117.8 sq m / 1,268 sq ft Office = 14.0 sq m / 151 sq ft Total = 266.5 sq m / 2,869 sq ft

This plan is for layout guidance only. Not drawn to scale unless stated. Windows and door openings are approximate. Whilst every care is taken in the preparation of this plan, please check all dimensions, shapes and compass bearings before making any decisions reliant upon them.