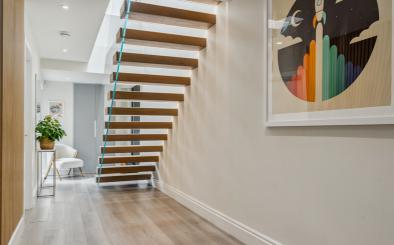

The entrance hall is not only spacious but very welcoming offering access to the main accommodation and a floating staircase to the first floor. The front of the house features a generous home office and leading on to the downstairs cloakroom. The heart of the house is the amazing open plan kitchen, dining, living space with sliding doors leading out to the rear garden. This whole space wraps seamlessly around the feature in built fireplace. The beautiful Leicht kitchen comes with Miele appliances and flows through to the separate utility room. Upstairs there are four excellent sized bedrooms all with built-in bedroom furniture. The feature is the main principal bedroom suite that comes with walk-in dressing room and four piece luxury en-suite. This floor is completed with the four piece family bathroom suite.