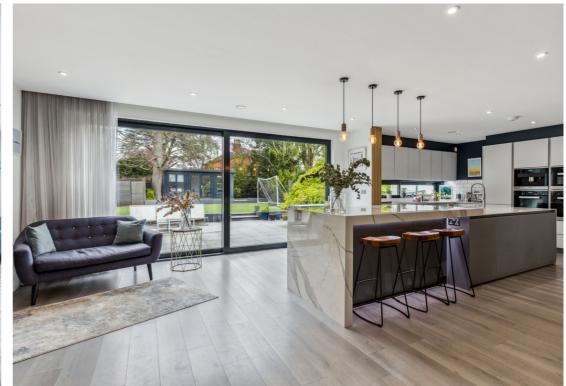

The entrance hall is not only spacious but very welcoming offering access to the main accommodation and a floating staircase to the first floor. The front of the house features a generous home office and leading on to the downstairs cloakroom. The heart of the house is the amazing open plan kitchen, dining, living space with sliding doors leading out to the rear garden. This whole space wraps seamlessly around the feature in built fireplace. The beautiful Leicht kitchen comes with Miele appliances and flows through to the separate utility room. Upstairs there are four excellent sized bedrooms all with built-in bedroom furniture. The feature is the main principal bedroom suite that comes with walk-in dressing room and four piece luxury en-suite. This floor is completed with the four piece family bathroom suite.