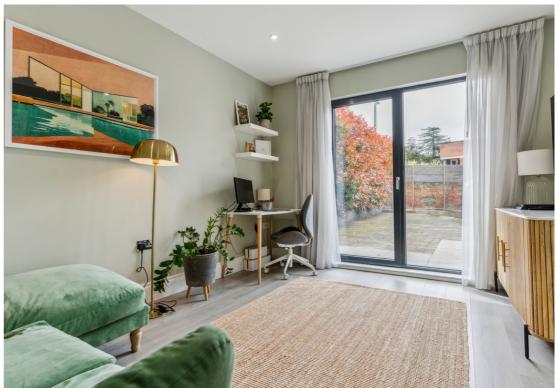

The entrance hall is not only spacious but very welcoming offering access to the main accommodation and a floating staircase to the first floor. The front of the house features a generous home office and leading on to the downstairs cloakroom. The heart of the house is the amazing open plan kitchen, dining, living space with sliding doors leading out to the rear garden. This whole space wraps seamlessly around the feature in built fireplace. The beautiful Leicht kitchen comes with Miele appliances and flows through to the separate utility room. Upstairs there are four excellent sized bedrooms all with built-in bedroom furniture. The feature is the main principal bedroom suite that comes with walk-in dressing room and four piece luxury en-suite. This floor is completed with the four piece family bathroom suite.