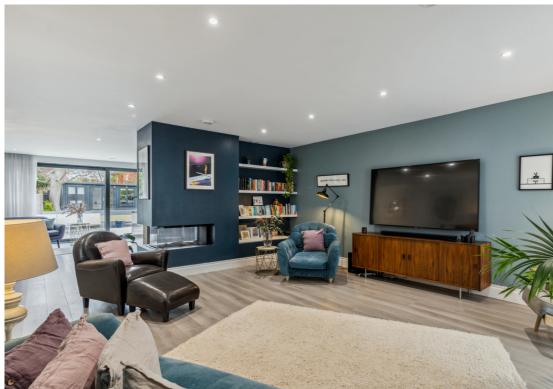

The entrance hall is not only spacious but very welcoming offering access to the main accommodation and a floating staircase to the first floor. The front of the house features a generous home office and leading on to the downstairs cloakroom. The heart of the house is the amazing open plan kitchen, dining, living space with sliding doors leading out to the rear garden. This whole space wraps seamlessly around the feature in built fireplace. The beautiful Leicht kitchen comes with Miele appliances and flows through to the separate utility room. Upstairs there are four excellent sized bedrooms all with built-in bedroom furniture. The feature is the main principal bedroom suite that comes with walk-in dressing room and four piece luxury en-suite. This floor is completed with the four piece family bathroom suite.