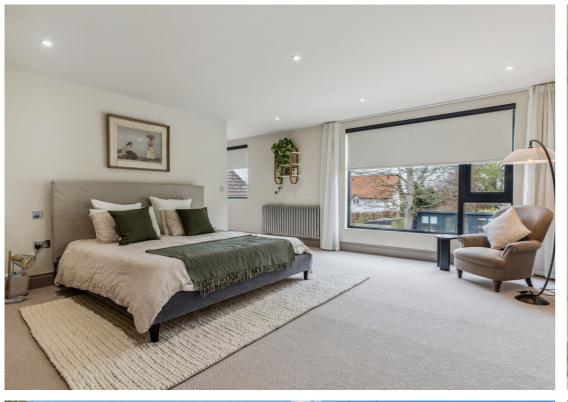

The entrance hall is not only spacious but very welcoming offering access to the main accommodation and a floating staircase to the first floor. The front of the house features a generous home office and leading on to the downstairs cloakroom. The heart of the house is the amazing open plan kitchen, dining, living space with sliding doors leading out to the rear garden. This whole space wraps seamlessly around the feature in built fireplace. The beautiful Leicht kitchen comes with Miele appliances and flows through to the separate utility room. Upstairs there are four excellent sized bedrooms all with built-in bedroom furniture. The feature is the main principal bedroom suite that comes with walk-in dressing room and four piece luxury en-suite. This floor is completed with the four piece family bathroom suite.