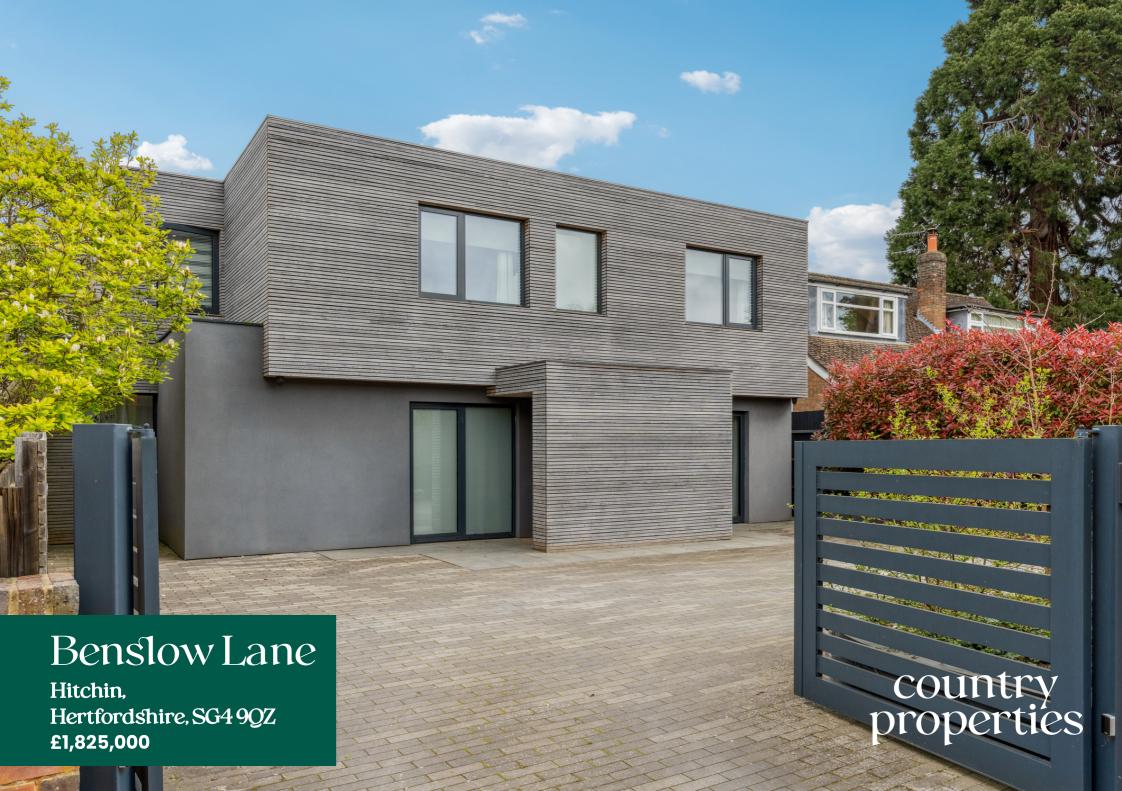

Set behind the amazing gated entrance is this spectacular family home which is located in one of Hitchin's prime residential locations and offers beautiful, versatile and well balanced accommodation which is spaciously arranged over two floors and presented to the highest of standards throughout.

Outside and to the front of the property is a block paved driveway offering off road parking for ample cars which is set behind security gates. To the rear of the property is a stunning rear garden. This starts with a sunken patio area which in turn steps up to a wonderful artificial lawn area. This then leads up to the rear of the garden where you will find the purpose built home office/summer room. The garden is enclosed by timber fencing and offers an array of mature trees and shrubs.

- A simply stunning four bedroom detached family home
- Located in one of Hitchin's most desirable roads in the SG4 9 postcode area
- Wonderful contemporary property occupying over 2800sqft of accommodation
- Stunning Leicht kitchen and open plan living area
- Complete heat recovery system, underfloor heating to the ground floor
- Set behind a gated driveway with ample off road parking
- Low maintenance rear garden with large patio area
- 0.6 miles, 12 min walk to Hitchin town centre (as per Google Maps)
- 0.3 miles, 7 min walk to Hitchin train station (as per Google Maps)