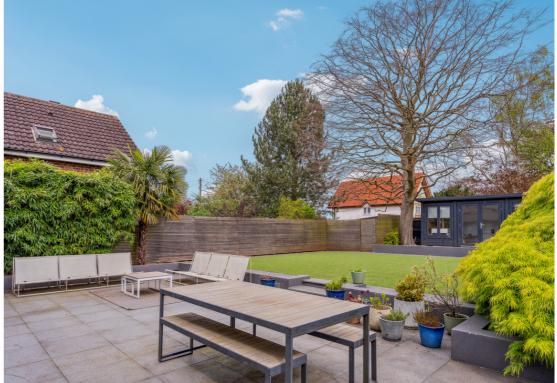

Outside and to the front of the property is a block paved driveway offering off road parking for ample cars which is set behind security gates. To the rear of the property is a stunning rear garden. This starts with a sunken patio area which in turn steps up to a wonderful artificial lawn area. This then leads up to the rear of the garden where you will find the purpose built home office/summer room. The garden is enclosed by timber fencing and offers an array of mature trees and shrubs.