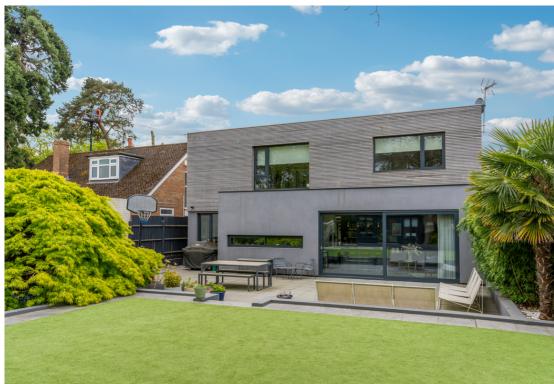

Outside and to the front of the property is a block paved driveway offering off road parking for ample cars which is set behind security gates. To the rear of the property is a stunning rear garden. This starts with a sunken patio area which in turn steps up to a wonderful artificial lawn area. This then leads up to the rear of the garden where you will find the purpose built home office/summer room. The garden is enclosed by timber fencing and offers an array of mature trees and shrubs.