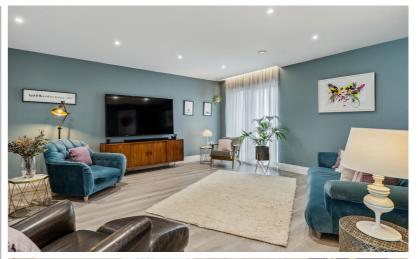

The entrance hall is not only spacious but very welcoming offering access to the main accommodation and a floating staircase to the first floor. The front of the house features a generous home office and leading on to the downstairs cloakroom. The heart of the house is the amazing open plan kitchen, dining, living space with sliding doors leading out to the rear garden. This whole space wraps seamlessly around the feature in built fireplace. The beautiful Leicht kitchen comes with Miele appliances and flows through to the separate utility room. Upstairs there are four excellent sized bedrooms all with built-in bedroom furniture. The feature is the main principal bedroom suite that comes with walk-in dressing room and four piece luxury en-suite. This floor is completed with the four piece family bathroom suite.