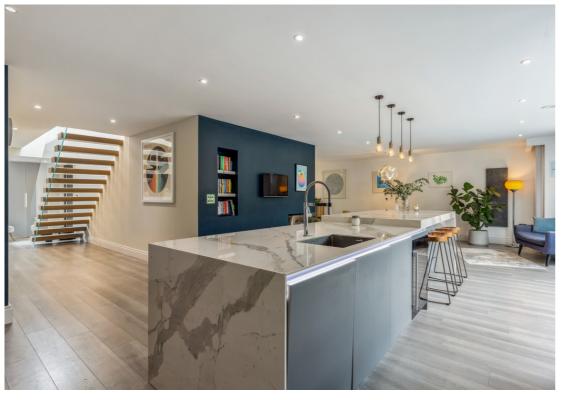

The entrance hall is not only spacious but very welcoming offering access to the main accommodation and a floating staircase to the first floor. The front of the house features a generous home office and leading on to the downstairs cloakroom. The heart of the house is the amazing open plan kitchen, dining, living space with sliding doors leading out to the rear garden. This whole space wraps seamlessly around the feature in built fireplace. The beautiful Leicht kitchen comes with Miele appliances and flows through to the separate utility room. Upstairs there are four excellent sized bedrooms all with built-in bedroom furniture. The feature is the main principal bedroom suite that comes with walk-in dressing room and four piece luxury en-suite. This floor is completed with the four piece family bathroom suite.