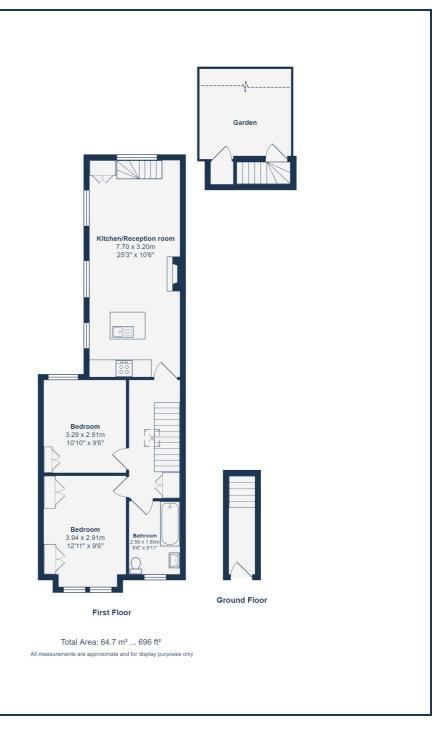

#### FIRST FLOOR

## Kitchen/ Reception Room

7.70m x 3.20m (25' 3" x 10' 6")

Spotlights, double glazed windows, matching wall and base units, kitchen island, hardwood worksurfaces, sink, integrated fridge/freezer, integrated dishwasher, electric oven with gab hob and extractor fan, integrated storage, cast iron fireplace with tiled hearth, wooden floorboards.

#### **Bedroom**

3.29m x 2.91m (10' 10" x 9' 7")

Spotlights, double glazed window, alcove shelving, built-in wardrobe, cast iron fireplace with tiled hearth, radiator, fitted carpet.

#### **Bedroom**

3.94m x 2.91m (12' 11" x 9' 7") Spotlights, double glazed windows, built-in wardrobes, radiator, fitted carpet.

#### Bathroom

2.59m x 1.80m (8' 6" x 5' 11")

Spotlights, double glazed window, rainfall showerhead over bathtub, glass divider, vanity sink unit, heated towel rail, WC, tiled flooring.

## Landing

4.20m x 1.80m (13' 9" x 5' 11")

Skylight, spotlights, built-in storage cupboard, fitted carpet.

### Garden

Extended garden with 2 gravelled seating areas separated by a well maintained lawn with surrounding shrubs.