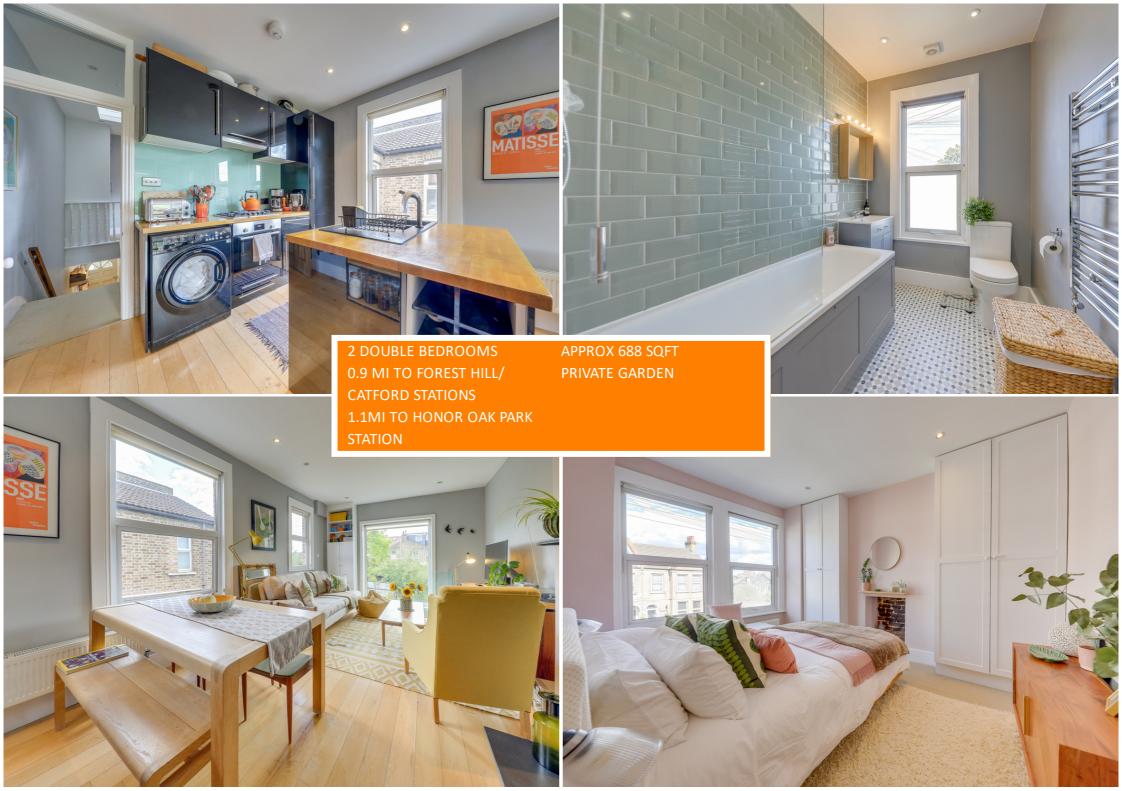

# Read all about it...

This purpose-built Victorian maisonette offers the best of both worlds to occupants who have the comfort of living on the top floor whilst also benefitting from direct access to a private rear garden. With 2 double bedrooms and an open plan kitchen/living room with a huge panoramic window overlooking the garden, this beautifully maintained property will appeal to anyone who is looking to buy a turn-key ready home.

## Kitchen/ Reception Room

7.70m x 3.20m (25' 3" x 10' 6")

Spotlights, double glazed windows, matching wall and base units, kitchen island, hardwood worksurfaces, sink, integrated fridge/freezer, integrated dishwasher, electric oven with gab hob and extractor fan, integrated storage, cast iron fireplace with tiled hearth, wooden floorboards.

#### Bathroom

2.59m x 1.80m (8' 6" x 5' 11")

Spotlights, double glazed window, rainfall showerhead over bathtub, glass divider, vanity sink unit, heated towel rail, WC, tiled flooring.

The property sits centrally between Forest Hill, Honor Oak Park and Catford, offering residents a variety of options when it comes to transport links and a plethora of eateries, coffee shops, and independent shops to frequent.