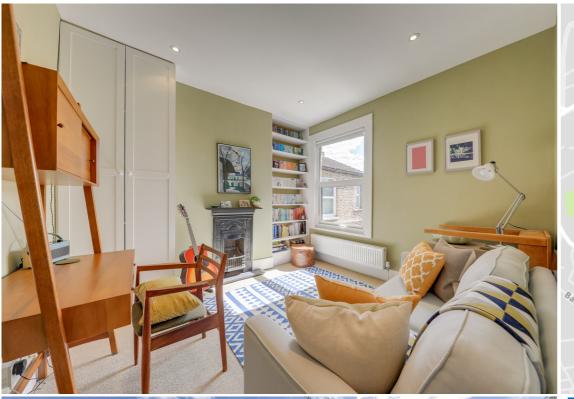

#### **Bedroom**

3.29m x 2.91m (10' 10" x 9' 7")

Spotlights, double glazed window, alcove shelving, built-in wardrobe, cast iron fireplace with tiled hearth, radiator, fitted carpet.

#### **Bedroom**

3.94m x 2.91m (12' 11" x 9' 7") Spotlights, double glazed windows, built-in wardrobes, radiator, fitted carpet.