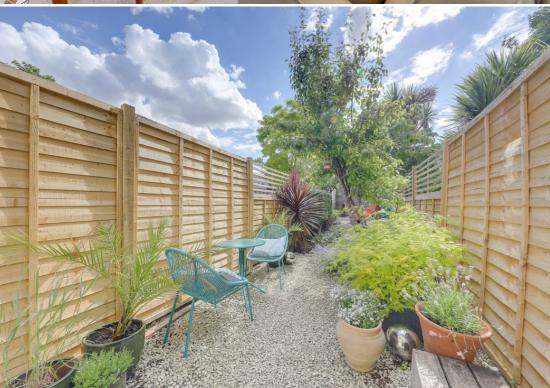

### Garden

Extended garden with 2 gravelled seating areas separated by a well maintained lawn with surrounding shrubs.