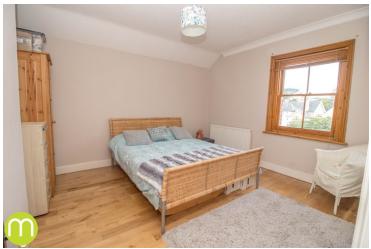

#### Double Bedroom

13' 1" x 11' 4" (3.98m x 3.45m) With sash window to front aspect, radiator, coving to ceiling.