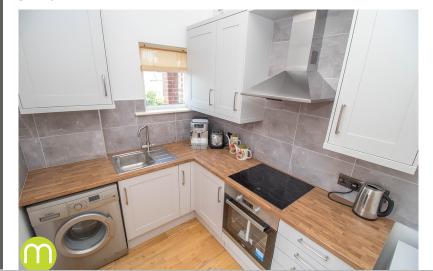

#### **Kitchen**

6' 8" x 9' 7" (2.02m x 2.92m) With stairs leading down to; Solid oak flooring, sash window to side, window to rear aspect, radiator, a range of eye and base level units with roll top work surfaces over, inset stainless steel sink and drainer unit with mixer tap, integrated electric oven and hob with extractor fan over, space for appliances, space for appliances, inset sink with drainer, wall mounted boiler.