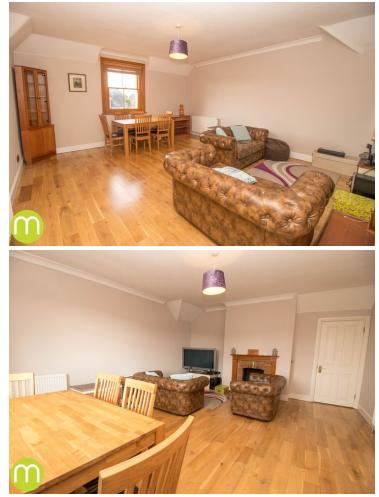

#### Lounge/Diner

18' 2" x 15' 2" (5.54m x 4.63m) With sash window to front aspect, radiator, feature brick fire place, coving to ceiling.