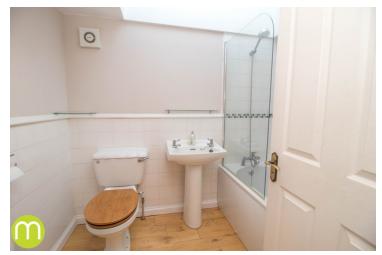

#### Bathroom

Low level WC, pedestal wash hand basin, panel bath with shower and screen over, part tiled walls.