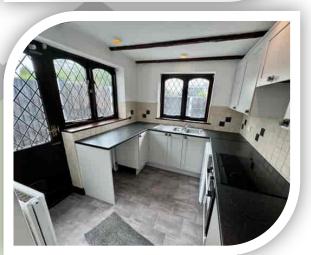

### Kitchen

7' 7" x 8' 2" (2.31m x 2.49m)

Fitted with a modern range of units and contrasting work surfaces to complement, inset sink/drainer, hob, brand new built in oven, space for appliances, dual elevation windows, external side door and tiled splashbacks.