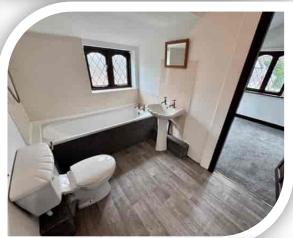

## Jack & Jill Bathroom

6' 1" x 9' 0" (1.85m x 2.74m)

Three piece white suite comprising: panelled bath with shower over, pedestal wash hand basin and low level W.C. Frosted rear window, radiator and tiled to complement.