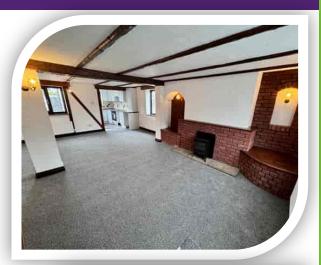

# Lounge

14' 5" x 11' 8" (4.39m x 3.56m)

External front door, brick fireplace with matching alcove display plinths, wall light points, exposed ceiling beams, radiator and stairs to the first floor. Open plan into:

# **Dining Room**

14' 5" x 9' 2" (4.39m x 2.79m)

Dual elevation windows, radiator, wall light points, beamed ceiling and opening though into: