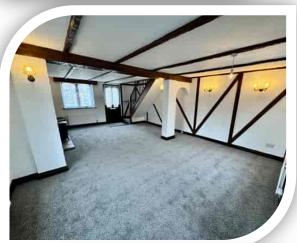

# Lounge

14' 5" x 11' 8" (4.39m x 3.56m)

External front door, brick fireplace with matching alcove display plinths, wall light points, exposed ceiling beams, radiator and stairs to the first floor. Open plan into:

# **Dining Room**

14' 5" x 9' 2" (4.39m x 2.79m)

Dual elevation windows, radiator, wall light points, beamed ceiling and opening though into: