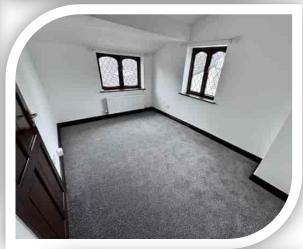

# **Bedroom One**

11' 7" x 8' 10" (3.53m x 2.69m)

Front window and radiator.

### **Bedroom Two**

8' 6" x 12' 5" (2.59m x 3.78m)

Dual elevation windows and radiator.