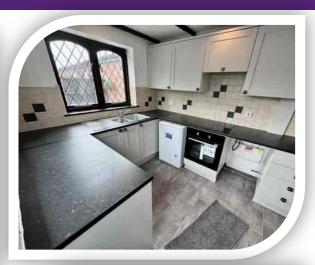

### Kitchen

7' 7" x 8' 2" (2.31m x 2.49m)

Fitted with a modern range of units and contrasting work surfaces to complement, inset sink/drainer, hob, brand new built in oven, space for appliances, dual elevation windows, external side door and tiled splashbacks.