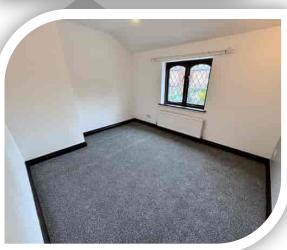

# **Bedroom One**

11' 7" x 8' 10" (3.53m x 2.69m)

Front window and radiator.

### **Bedroom Two**

8' 6" x 12' 5" (2.59m x 3.78m)

Dual elevation windows and radiator.