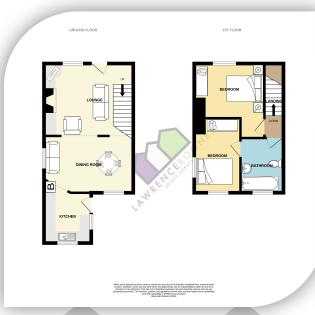

# Lounge

14' 5" x 11' 8" (4.39m x 3.56m)

External front door, brick fireplace with matching alcove display plinths, wall light points, exposed ceiling beams, radiator and stairs to the first floor. Open plan into:

# **Dining Room**

14' 5" x 9' 2" (4.39m x 2.79m)

Dual elevation windows, radiator, wall light points, beamed ceiling and opening though into:

### Kitchen

7' 7" x 8' 2" (2.31m x 2.49m)

Fitted with a modern range of units and contrasting work surfaces to complement, inset sink/drainer, hob, brand new built in oven, space for appliances, dual elevation windows, external side door and tiled splashbacks.

# Landing

Access to the private spaces.

# **Bedroom One**

11' 7" x 8' 10" (3.53m x 2.69m)

Front window and radiator.

## Jack & Jill Bathroom

6' 1" x 9' 0" (1.85m x 2.74m)

Three piece white suite comprising: panelled bath with shower over, pedestal wash hand basin and low level W.C. Frosted rear window, radiator and tiled to complement.

### **Bedroom Two**

8' 6" x 12' 5" (2.59m x 3.78m)

Dual elevation windows and radiator.