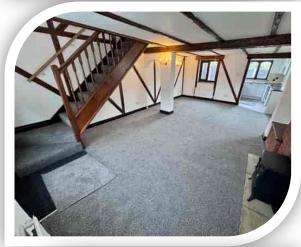

# Landing

Access to the private spaces.

# **Bedroom One**

11' 7" x 8' 10" (3.53m x 2.69m)

Front window and radiator.