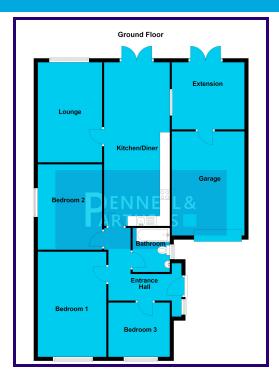

# ENTRANCE HALL

LOUNGE 5.03m x 3.23m (16' 6" x 10' 7")

KITCHEN/DINER 8.23m x 2.92m (27' 0" x 9' 7")

BEDROOM ONE

5.31m x 3.66m (17' 5" x 12' 0")

BEDROOM TWO

4.29m x 3.35m (14' 1" x 11' 0")

#### **BEDROOM THREE**

3.12m x 2.74m (10' 3" x 9' 0")

# FAMILY BATHROOM

# **EXTENTION**

3.84m x 3.51m (12' 7" x 11' 6") - built, but requires electrics, heating and plastering in order to complete.

# GARAGE

5.49m x 3.66m (18' 0" x 12' 0")