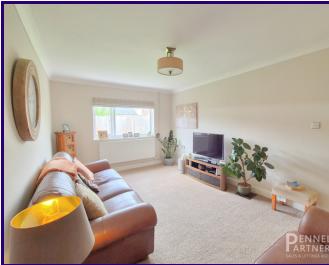

LOUNGE 5.03m x 3.23m (16' 6" x 10' 7")

KITCHEN/DINER 8.23m x 2.92m (27' 0" x 9' 7")

BEDROOM ONE

5.31m x 3.66m (17' 5" x 12' 0")

BEDROOM TWO

4.29m x 3.35m (14' 1" x 11' 0")