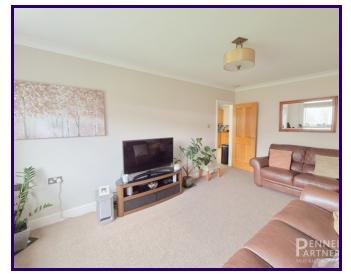

LOUNGE 5.03m x 3.23m (16' 6" x 10' 7")

KITCHEN/DINER 8.23m x 2.92m (27' 0" x 9' 7")

BEDROOM ONE

5.31m x 3.66m (17' 5" x 12' 0")

BEDROOM TWO

4.29m x 3.35m (14' 1" x 11' 0")