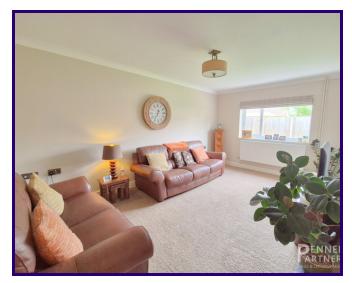

LOUNGE 5.03m x 3.23m (16' 6" x 10' 7")

KITCHEN/DINER 8.23m x 2.92m (27' 0" x 9' 7")

BEDROOM ONE

5.31m x 3.66m (17' 5" x 12' 0")

BEDROOM TWO

4.29m x 3.35m (14' 1" x 11' 0")