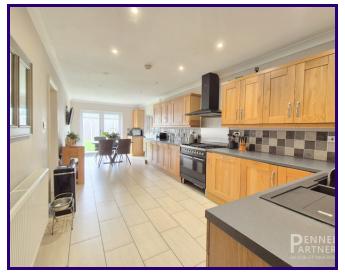

LOUNGE 5.03m x 3.23m (16' 6" x 10' 7")

KITCHEN/DINER 8.23m x 2.92m (27' 0" x 9' 7")

BEDROOM ONE

5.31m x 3.66m (17' 5" x 12' 0")

BEDROOM TWO

4.29m x 3.35m (14' 1" x 11' 0")