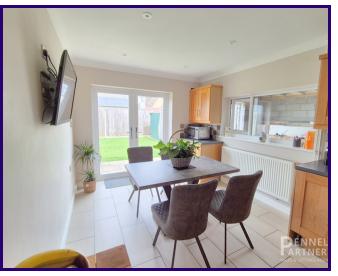

LOUNGE 5.03m x 3.23m (16' 6" x 10' 7")

KITCHEN/DINER 8.23m x 2.92m (27' 0" x 9' 7")

BEDROOM ONE

5.31m x 3.66m (17' 5" x 12' 0")

BEDROOM TWO

4.29m x 3.35m (14' 1" x 11' 0")