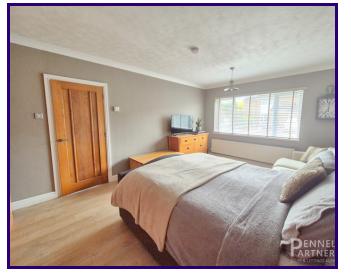

LOUNGE 5.03m x 3.23m (16' 6" x 10' 7")

KITCHEN/DINER 8.23m x 2.92m (27' 0" x 9' 7")

BEDROOM ONE

5.31m x 3.66m (17' 5" x 12' 0")

BEDROOM TWO

4.29m x 3.35m (14' 1" x 11' 0")