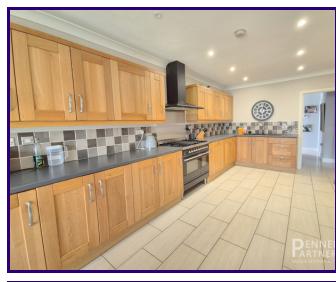

LOUNGE 5.03m x 3.23m (16' 6" x 10' 7")

KITCHEN/DINER 8.23m x 2.92m (27' 0" x 9' 7")

BEDROOM ONE

5.31m x 3.66m (17' 5" x 12' 0")

BEDROOM TWO

4.29m x 3.35m (14' 1" x 11' 0")