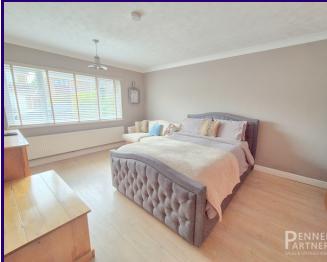

LOUNGE 5.03m x 3.23m (16' 6" x 10' 7")

KITCHEN/DINER 8.23m x 2.92m (27' 0" x 9' 7")

BEDROOM ONE

5.31m x 3.66m (17' 5" x 12' 0")

BEDROOM TWO

4.29m x 3.35m (14' 1" x 11' 0")