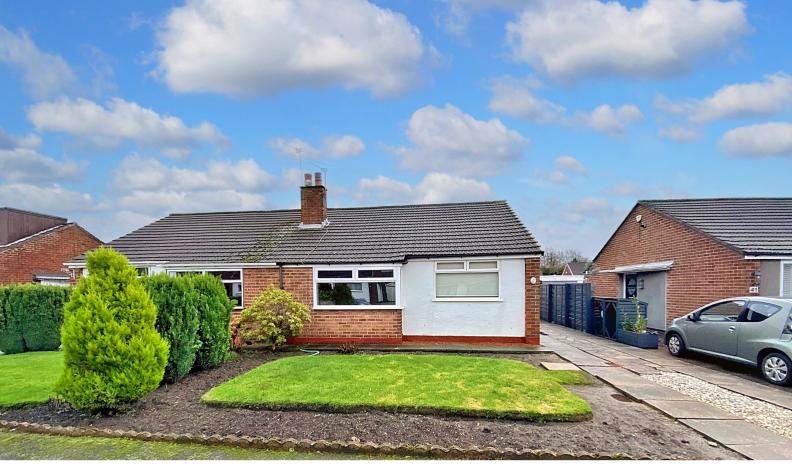

## 39 Wilmslow Crescent, Thelwall, Warrington, Cheshire. WA4 2JE. Offers Over £240,000

No Onwards Chain | Traditional Semi-Detached Bungalow | Two Double Bedrooms | South Facing Rear Garden | Potential to Extend Further | Off Road Parking And Garage | Gas Central Heating |

\*\*SEMI-DETACHED BUNGALOW - TWO DOUBLE BEDROOMS - LOFT SPACE - SOUTH FACING REAR GARDEN - OFF ROAD PARKING AND GARAGE - NO ONWARDS CHAIN\*\*

This exceptional bungalow comes to the market with no onward chain and benefits from being in 'walkin condition'. The property is situated on this popular road in Thelwall and benefits from a modern finish internally. The property offers a traditional layout with the additional loft space given access too. Internally there is an entrance hallway, two double bedrooms, a family three-piece suite, a lounge with a feature fireplace, kitchen with a small rear conservatory/dining area. Furthermore, there are fixed stairs giving access to a large loft space which is fully carpeted, with two Velux windows and a