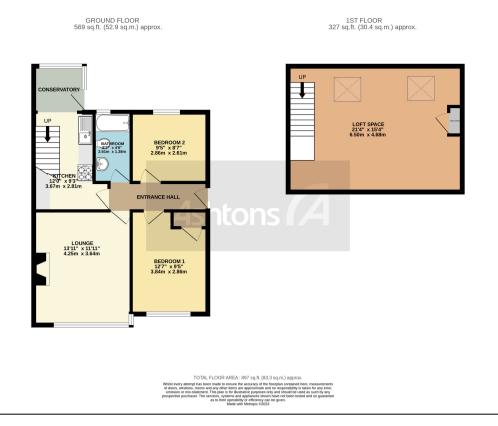

\*\*SEMI-DETACHED BUNGALOW - TWO DOUBLE BEDROOMS - LOFT SPACE - SOUTH FACING REAR GARDEN - OFF ROAD PARKING AND GARAGE - NO ONWARDS CHAIN\*\*

This exceptional bungalow comes to the market with no onward chain and benefits from being in 'walkin condition'. The property is situated on this popular road in Thelwall and benefits from a modern finish internally. The property offers a traditional layout with the additional loft space given access too. Internally there is an entrance hallway, two double bedrooms, a family three-piece suite, a lounge with a feature fireplace, kitchen with a small rear conservatory/dining area. Furthermore, there are fixed stairs giving access to a large loft space which is fully carpeted, with two Velux windows and a