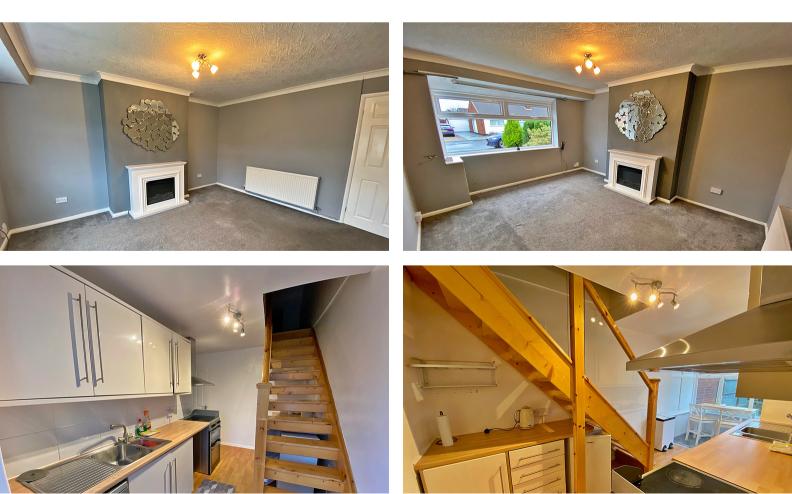

\*\*SEMI-DETACHED BUNGALOW - TWO DOUBLE BEDROOMS - LOFT SPACE - SOUTH FACING REAR GARDEN - OFF ROAD PARKING AND GARAGE - NO ONWARDS CHAIN\*\*

This exceptional bungalow comes to the market with no onward chain and benefits from being in 'walkin condition'. The property is situated on this popular road in Thelwall and benefits from a modern finish internally. The property offers a traditional layout with the additional loft space given access too. Internally there is an entrance hallway, two double bedrooms, a family three-piece suite, a lounge with a feature fireplace, kitchen with a small rear conservatory/dining area. Furthermore, there are fixed stairs giving access to a large loft space which is fully carpeted, with two Velux windows and a