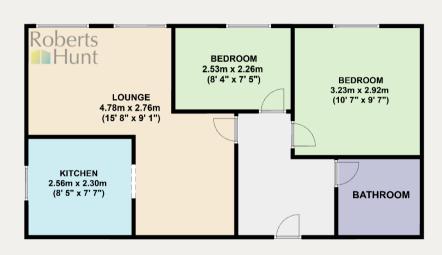

## **Entrance Hall**

Approached via a front aspect door, carpeted flooring, built in storage and airing cupboard, carpeted flooring, wall mounted electric radiator and doors to all rooms.

# Lounge/ Diner

4.78m x 2.76m (15' 8" x 9' 1") Dual rear aspect double glazed windows, carpeted flooring and wall mounted electric radiators. Entryway to;

# Kitchen

2.56m x 2.30m (8' 5" x 7' 7") Side aspect double glazed window, a range of eye and base level units with integrated drainage sink and extractor fan. Space for white goods and cooker.

# **Bedroom One**

3.23m x 2.92m (10' 7" x 9' 7") Rear aspect double glazed windows, carpeted flooring and wall

# **Bedroom Two**

2.53m x 2.26m (8' 4" x 7' 5") Rear aspect double glazed windows, carpeted flooring and wall mounted electric radiator.

## **Bathroom**

Walk in shower, low level WC, pedestal wash basin, heated towel rail and extractor fan. Tiled floor and walls.