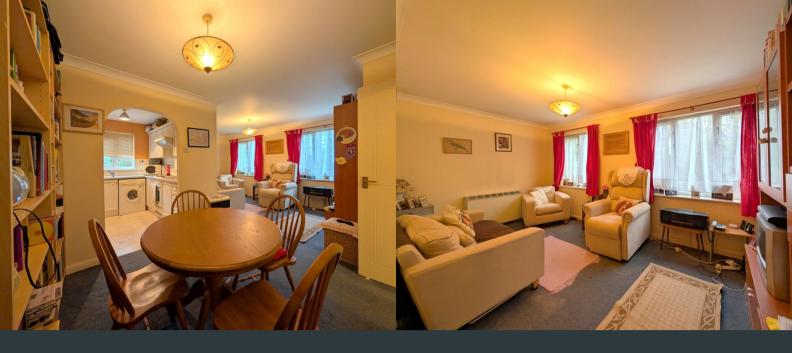

# Lounge/ Diner

4.78m x 2.76m (15' 8" x 9' 1") Dual rear aspect double glazed windows, carpeted flooring and wall mounted electric radiators. Entryway to;

# Kitchen

2.56m x 2.30m (8' 5" x 7' 7") Side aspect double glazed window, a range of eye and base level units with integrated drainage sink and extractor fan. Space for white goods and cooker.