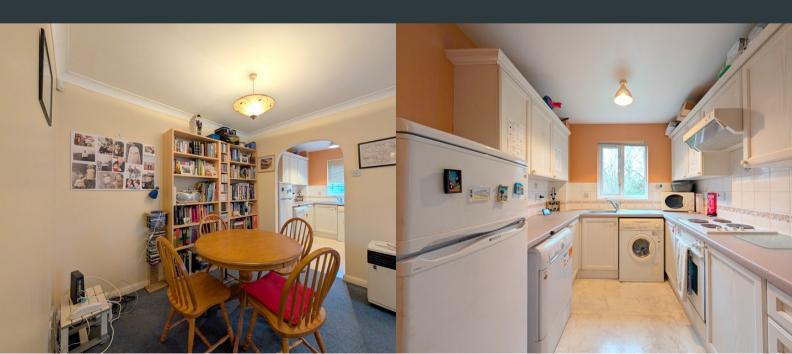

# Kitchen

2.56m x 2.30m (8' 5" x 7' 7") Side aspect double glazed window, a range of eye and base level units with integrated drainage sink and extractor fan. Space for white goods and cooker.