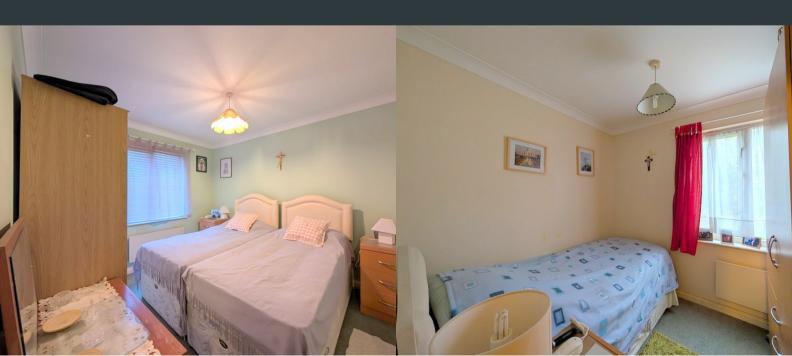

# **Bedroom One**

3.23m x 2.92m (10' 7" x 9' 7") Rear aspect double glazed windows, carpeted flooring and wall

# **Bedroom Two**

2.53m x 2.26m (8' 4" x 7' 5") Rear aspect double glazed windows, carpeted flooring and wall mounted electric radiator.