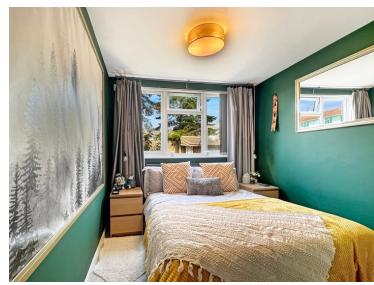

#### **Bedroom One**

10' 2" x 8' 3" (3.10m x 2.51m)

## **Bedroom Two**

11'8" x 4'11" (3.56m x 1.50m)