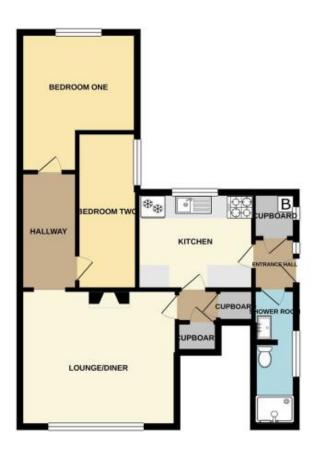

edroom, ground floor maisonette boasting it's own private front and rear garden, a garage, and recently renewed lease with 169 years remaining. New to the market and offered for sale with no onward chain, this stunning property lends itself perfectly to both first time buyers and buy to let investors alike.





# Property Details.

### Accommodation

## **Entrance Hallway**

#### Kitchen



10' 1" x 8' 6" (3.07m x 2.59m)

## Inner Hallway

### Living Room





13' 9" x 12' 0" (4.19m x 3.66m)

#### **Bedroom One**



10' 2" x 8' 3" (3.10m x 2.51m)

# Property Details.

## **Bedroom Two**



11'8" x 4'11" (3.56m x 1.50m)

# Family Shower Room





### Outside

#### Rear Garden



Front Garden

## Garage

**Driveway (In-Front Of Garage** 

# Property Details.

#### Floorplans

GROUND FLOOR



#### Location



#### **Energy Ratings**





We have not carried out a structural survey and the services, appliances and specific fittings have not been tested. All photographs, measurements, floor plans and distances referred to are given as a guide only and should not be relied upon for the purchase of carpets or any other fixtures or fittings. Gardens, roof terraces, balconies and communal gardens as well as tenure and lease details cannot have their accuracy guaranteed for intending purchasers. Lease details, service ground rent (where applicable) are given as a guide only and should be checked and confirmed by your solicitor prior to exchange of contracts.