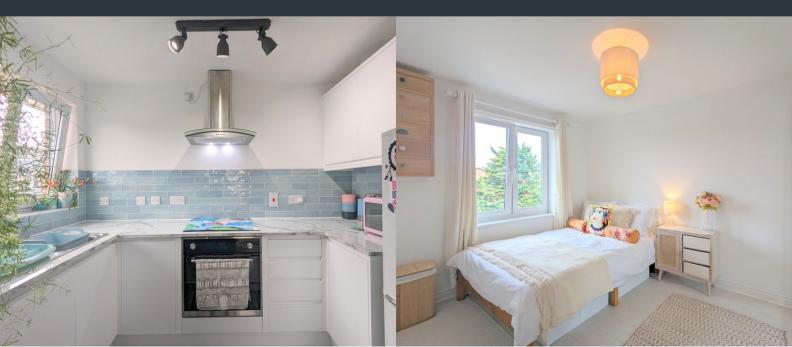

# **KITCHEN**

Side aspect double glazed, dual opening windows, a stylish range of eye and base level kitchen units with integrated, hob, oven, extractor fan, washing machine and sink basin with mixer tap and drainage board. Space also available for fridge/ freezer. Tile effect vinyl flooring and part tiled splash backs.

## BEDROOM

Front aspect double glazed, dual opening windows, white wood effect laminate flooring, modern wall mounted heater, space for large double bed and wardrobe.