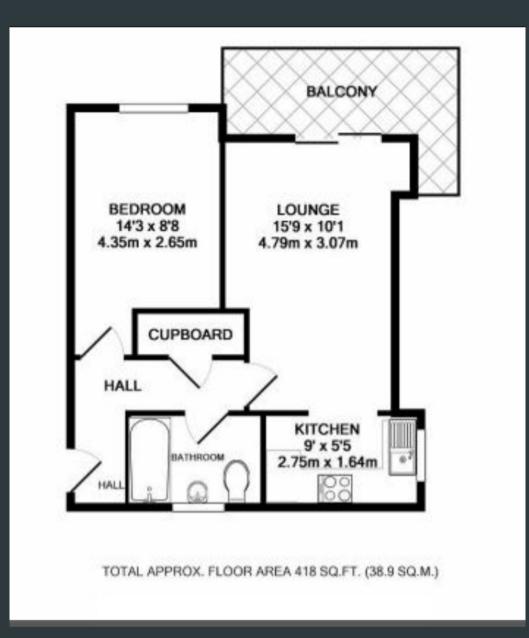

**FLOORPLAN & EPC** 

Roberts Hunt

Feltham 343, Bedfont Lane, Feltham, TW14 9SD 02088937618 info@robertshunt.co.uk