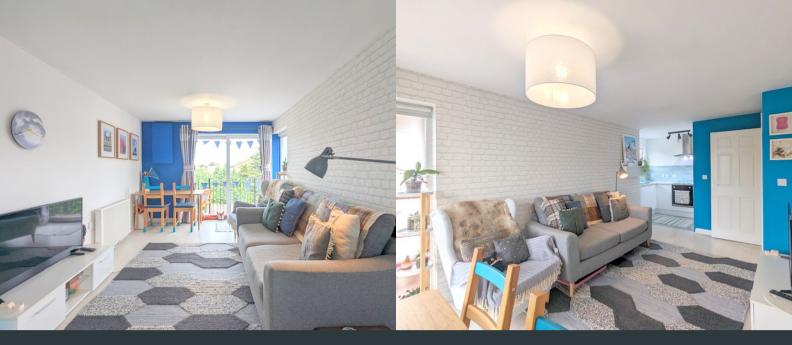

## ENTRANCE HALL

Entered through a wooden front door, coat and shoe storage space located next to entrance, intercom system to main entrance and doors to all rooms. White wood effect laminate flooring, built in storage cupboards, loft hatch to attic with pull down ladder and light.

## LOUNGE/ DINER

Front aspect double glazed sliding doors to balcony and side aspect double glazed frosted window allowing plenty of light light into the room throughout the day. White wood effect laminate flooring, modern wall mounted heated system and ample space allowing for a nice divide between living and dining areas.

# BALCONY

An L shaped balcony with wooden decking and canopy.