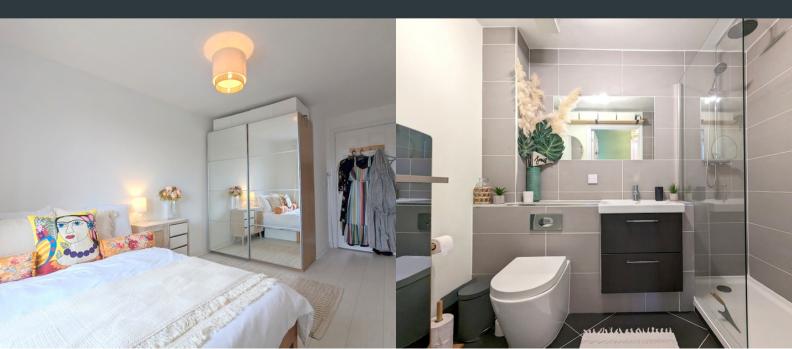

## BEDROOM

Front aspect double glazed, dual opening windows, white wood effect laminate flooring, modern wall mounted heater, space for large double bed and wardrobe.

## BATHROOM

Newly redecorated and incorporating a modern three piece bathroom suite comprising of a wall length walk in rainfall shower with glass shower screen, large ceramic sink basin with mixer tap and vanity unit connecting to low level WC. Bathroom also includes under floor heating, a wall mounted heated towel rail, extractor fan, wall mounted mirror and tiled flooring.