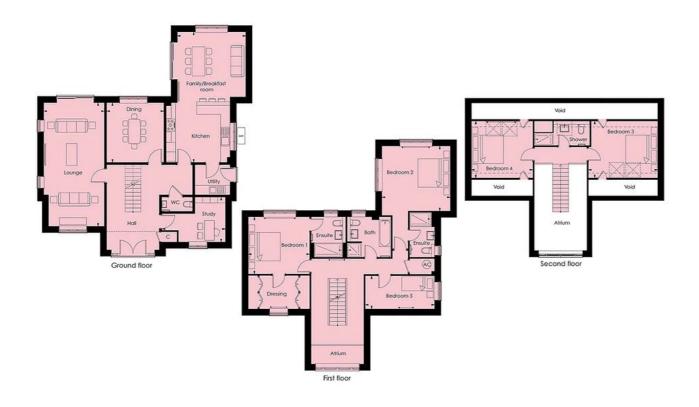

\*\*Move in by Spring. Visit the on site Sales office for more information.\*\*

The Sycamore is a stunning brand new detached five bedroom home within an exclusive gated development, Manor Walk, in the sought after town of Thaxted. The ground floor greets you with a beautiful, bright, vaulted entrance hall with impressive views throughout. There are a further two reception rooms, openplan kitchen/family/breakfast room with utility room, study and cloakroom. The first floor comprises of three generous sized bedrooms; two with en-suites, in addition to the family bathroom and a walk-in wardrobe for the main bedroom. The third floor consists of two double bedrooms and a further family bathroom.