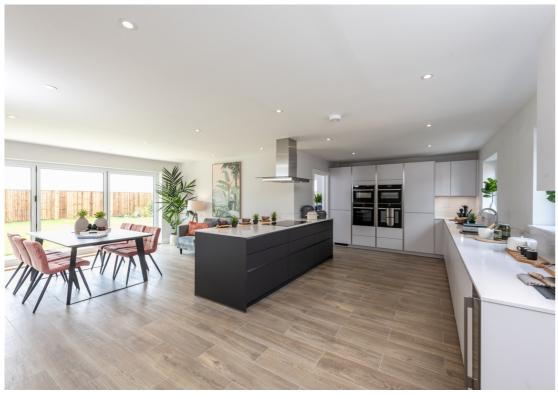

\*\*Move in by Spring. Visit the on site Sales office for more information.\*\*

The Sycamore is a stunning brand new detached five bedroom home within an exclusive gated development, Manor Walk, in the sought after town of Thaxted. The ground floor greets you with a beautiful, bright, vaulted entrance hall with impressive views throughout. There are a further two reception rooms, openplan kitchen/family/breakfast room with utility room, study and cloakroom. The first floor comprises of three generous sized bedrooms; two with en-suites, in addition to the family bathroom and a walk-in wardrobe for the main bedroom. The third floor consists of two double bedrooms and a further family bathroom.

\*Please note, internal photos are from The Oak (show home).

- A brand new detached five bedroom family home
- Exclusive gated new development of 7 houses
- Open plan bespoke kitchen/dining room
- Double carport and driveway with electric charging point
- 10 year NHBC warranty
- Close to Saffron Walden and Bishops Stortford
- Move in by Spring. Visit the on site Sales office for more information