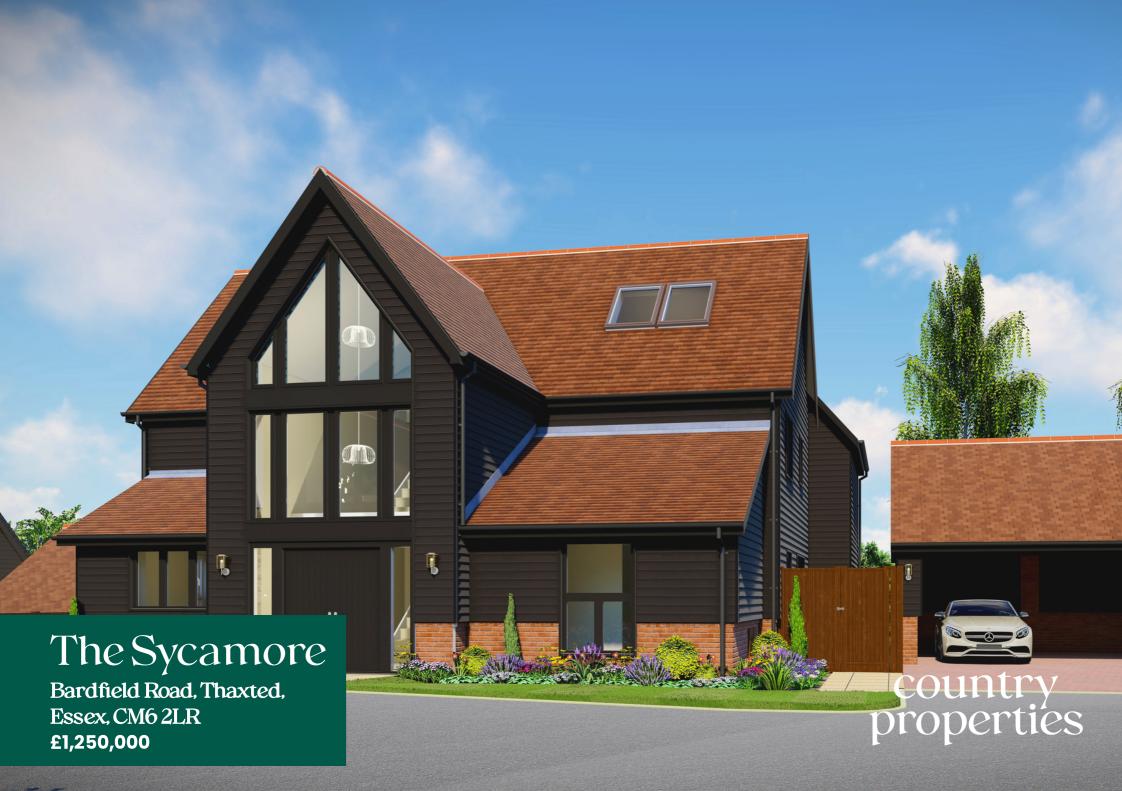

\*\*Move in by Spring. Visit the on site Sales office for more information.\*\*

The Sycamore is a stunning brand new detached five bedroom home within an exclusive gated development, Manor Walk, in the sought after town of Thaxted. The ground floor greets you with a beautiful, bright, vaulted entrance hall with impressive views throughout. There are a further two reception rooms, openplan kitchen/family/breakfast room with utility room, study and cloakroom. The first floor comprises of three generous sized bedrooms; two with en-suites, in addition to the family bathroom and a walk-in wardrobe for the main bedroom. The third floor consists of two double bedrooms and a further family bathroom.

The property offers a double carport with driveway and private enclosed rear garden.

Built by multi award-winning developer Osprey Homes, Manor Walk is a unique gated development of 7 bespoke new homes, offering peace and tranquillity, yet just a short ten minute walk from the town of Thaxted.