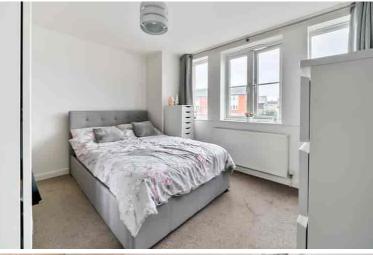

#### Bedroom

13'9" (max) x 10' 10" (4.20m x 3.30m) Two double glazed windows to side. Carpet. Radiator. Door into: