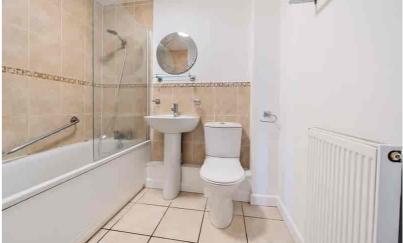

#### Bathroom

Three piece suite comprising panel enclosed bath with shower over and glass side screen, low level wc and pedestal mounted wash hand basin. Partially tiled wall and tiled floor.

OUTSIDE