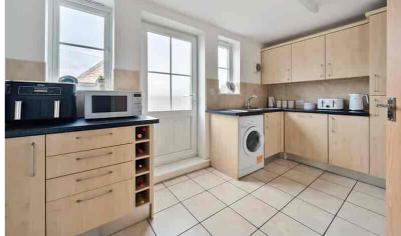

#### Kitchen

15'1" (max) x 13' 3" (max) (6.50m x 4.04m) A range of wall and base units with complementary worksurfaces and upstands. Integrated fridge/freezer. Space for washing machine. Inset stainless steel one & half bowl sink with drainer and mixer tap over. Fitted electric oven and gas hob with stainless steel splashback and extractor hood over. Wall mounted gas boiler enclosed in cupboard. Tiled flooring . Double glazed window to side and patio door. Radiator.