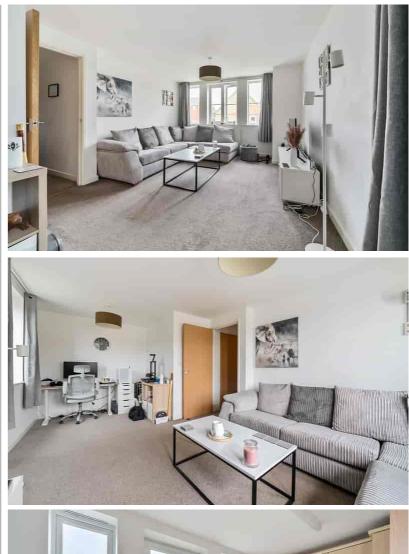

### Living room

19' (max) x 11'10 (max) (5.80 x 3.60) Two double glazed windows to side. Carpet. Radiator. Door into:

#### Balcony

Patio door opening onto private Balcony.