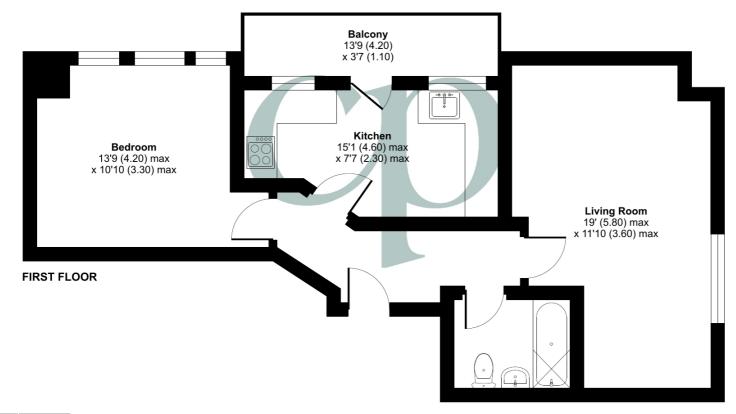

#### First Floor

### Living room

19' (max) x 11'10 (max) (5.80 x 3.60) Two double glazed windows to side. Carpet. Radiator. Door into:

#### Kitchen

15'1" (max) x 13' 3" (max) (6.50m x 4.04m) A range of wall and base units with complementary worksurfaces and upstands. Integrated fridge/freezer. Space for washing machine. Inset stainless steel one & half bowl sink with drainer and mixer tap over. Fitted electric oven and gas hob with stainless steel splashback and extractor hood over. Wall mounted gas boiler enclosed in cupboard. Tiled flooring . Double glazed window to side and patio door. Radiator.

#### Balcony

Patio door opening onto private Balcony.

#### Bedroom

13'9" (max) x 10' 10" (4.20m x 3.30m) Two double glazed windows to side. Carpet. Radiator. Door into:

#### Bathroom

Three piece suite comprising panel enclosed bath with shower over and glass side screen, low level wc and pedestal mounted wash hand basin. Partially tiled wall and tiled floor.

OUTSIDE

Approximate Area = 559 sq ft / 51.9 sq m For identification only - Not to scale

Floor plan produced in accordance with RICS Property Measurement Standards incorporating International Property Measurement Standards (IPMS2 Residential). ©n/checom 2024. Produced for Country Properties. REF: 1180576