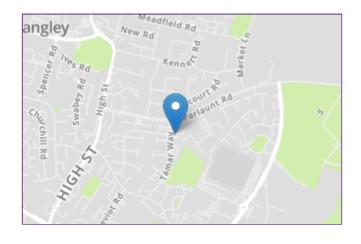

## Transport Links

NEAREST STATIONS:

Langley - 0.7 miles

Iver - 1.2 miles

Datchet - 2.4 miles

## Local Schools

PRIMARY SCHOOLS:

The Langley Heritage Primary

470 yards

Foxborough Primary School

0.5 miles

Langley Hall Primary Academy

0.6 miles

Marish Primary School

0.6 miles

Holy Family Catholic Primary School

0.8 miles

The Langley Academy Primary

1 mile

Colnbrook Church of England Primary School

1.2 miles

Ryvers School 1.3 miles

Castleview Primary School

1.4 miles

SECONDARY SCHOOLS:

Langley Grammar School

0.9 miles

The Langley Academy

1 mile

Langley Hall Arts Academy

1 mile

Ditton Park Academy

1.7 miles

St Bernard's Catholic Grammar School

1.8 miles

Upton Court Grammar School

2 miles