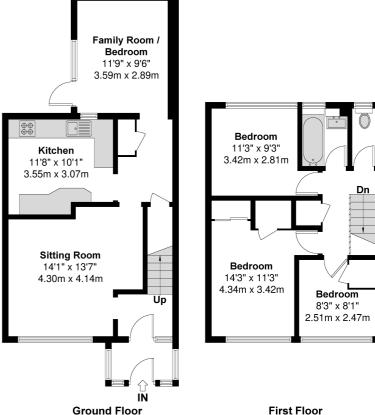

Situated less than a minute's walk from the popular Langley Leisure Centre, this three bedroom terraced property is offered to the market with the added benefit of no onward chain.

The property has been extended to the rear creating a second reception room in addition to the XFT living room overlooking the front, and separate spacious kitchen. There is ample storage space within the property, also offering the potential to create a downstairs cloakroom.

The first floor features three good sized bedrooms, and separate bathroom and WC.

The rear garden is of very low maintenance, fully laid to patio, with a sturdy metal storage shed and gate for access to two parking spaces behind.

TWO REAR PARKING SPACES

LARGE KITCHEN

VERY LOW MAINTENANCE REAR GARDEN

WALKING DISTANCE TO LANGLEY STATION (CROSSRAIL)

ADJACENT TO LANGLEY LEISURE CENTRE

EXTENDED CREATING A SECOND RECEPTION ROOM

POTENTIAL TO CREATE DOWNSTAIRS CLOAKROOM

CATCHMENT FOR LANGLEY GRAMMAR AND LANGLEY ACADEMY

x3

**x**2

Y

N

Bedrooms Reception Rooms

Bathrooms

**x**1