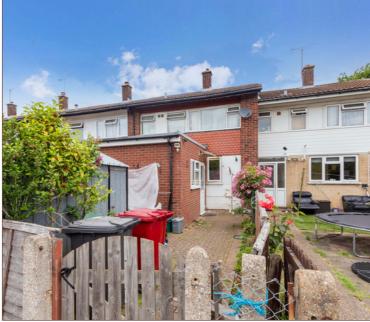

The first floor features three good sized bedrooms, and separate bathroom and WC.

The rear garden is of very low maintenance, fully laid to patio, with a sturdy metal storage shed and gate for access to two parking spaces behind.