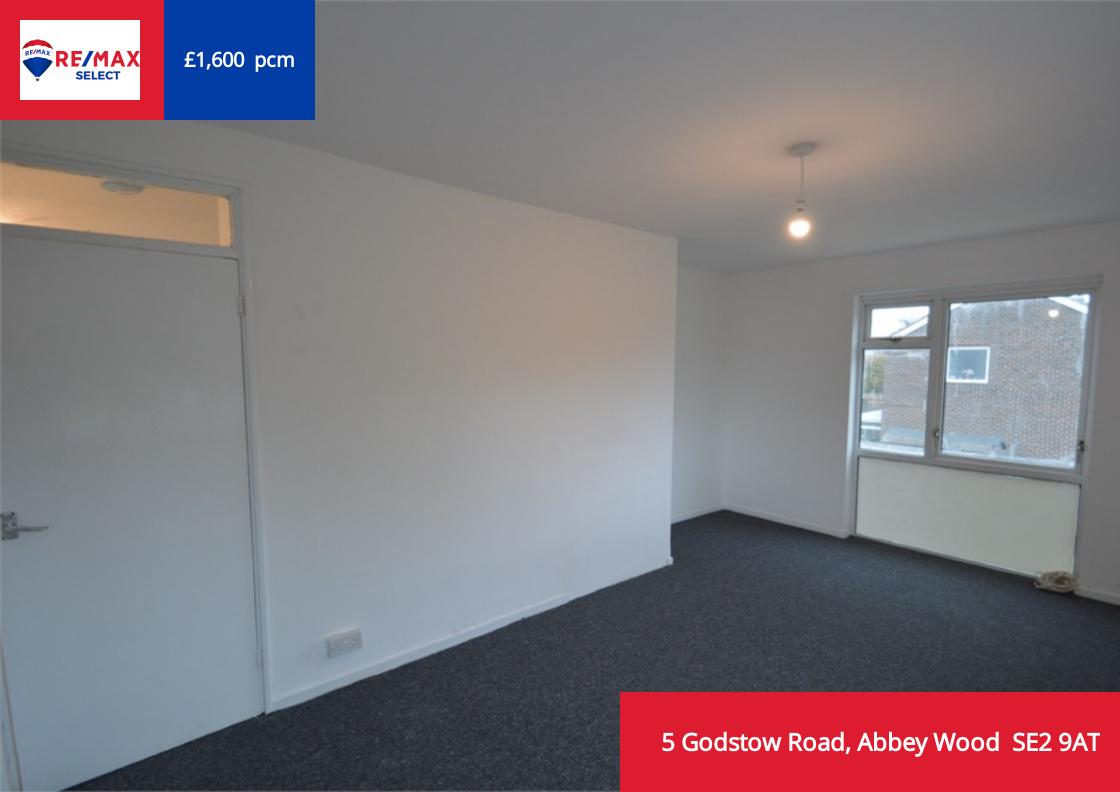

### Living Room

 $5.21 \,\mathrm{m}\,x\,3.02 \,\mathrm{m}\,(17'\,1''\,x\,9'\,11'')$  Large living room; double glazed, gas central heating, carpet.