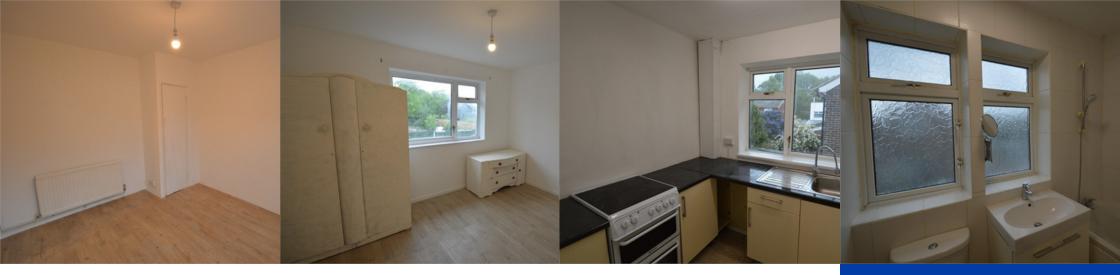

#### Kitchen

3.26m x 1.85m (10' 8" x 6' 1") Fitted kitchen; double glazed window; wood-effect ceramic floor tiles.

#### Front Bedroom

 $3.00\mbox{m}\times3.89\mbox{m}$  (9' 10"  $\times$  12' 9") Double glazed, gas central heating.

#### Rear Bedroom

 $3.54 \text{m} \times 2.97 \text{m}$  (11' 7" x 9' 9") Double glazed, gas central heating; built-in storage cupboard.

## Family Bathroom

 $2.16m \times 1.68m (7' 1" \times 5' 6")$  Double glazed windows; wood-effect ceramic floor tiles; bath with mixer tap and shower over; washhand basin, w/c.