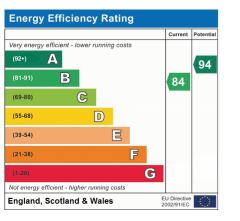

## www.propertycafe.co

Bedrooms: 3 Receptions: 2 Council Tax: Band E Council Tax: Rate 3119.52 Parking Types: Driveway. Heating Sources: Gas Central. Electricity Supply: Mains Supply. EPC Rating: B (84) Water Supply: Mains Supply. Sewerage: Mains Supply. Broadband Connection Types: FTTC. Accessibility Types: Level access.