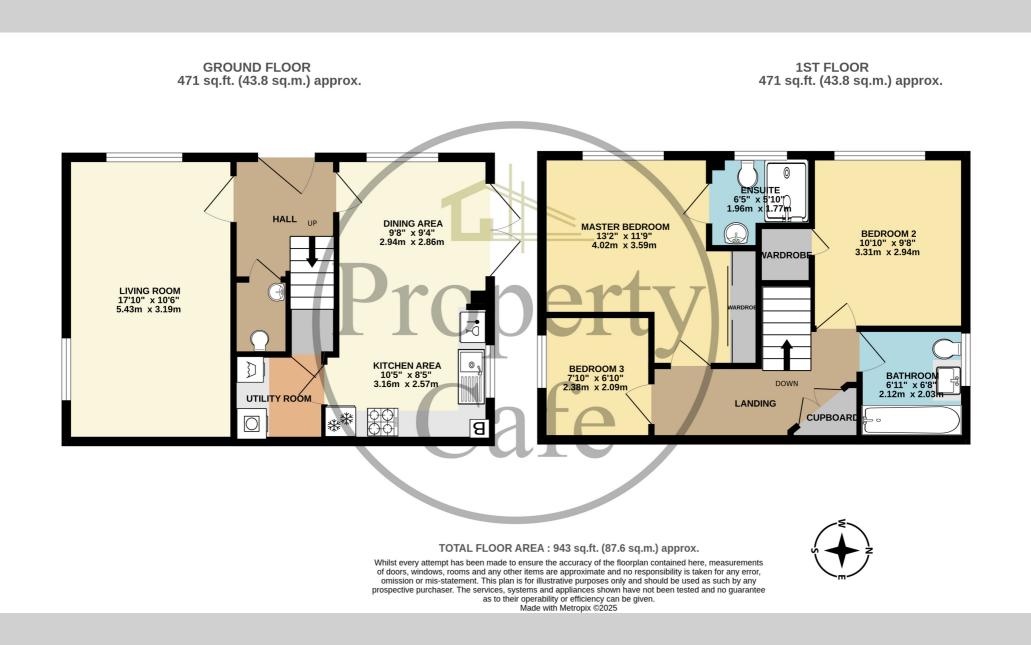

7 Paddock Way, Bexhill-on-Sea, East Sussex, TN39 4GH An Immaculate & Highly Efficient Three Bed Detached Family Home £405,000 - Freehold

The Property Cafe is delighted to offer for sale this Modern Three Bedroom Detached Family Home situated in lovely quiet location. Benefits & Accommodation Includes: An Immaculate Inner Hall \* Ground Floor CLoakroom/WC \* Three Good Size Family Bedrooms \* Master Bed With En-Suite Shower Room \* A Spacious Dual Aspect Family Lounge With View Across A Woodland Copse \* A Modern & Well Equipped Open Plan Kitchen-Diner With Additional Utility Room & Open Plan Dining Area With Window To The Side & Double Doors Out To The Rear Garden \* Immaculate Neutral Decoration Throughout \* A Spacious & Bright Landing With Ample Storage \* A Modern Family Bathroom \* Central Heated & Double Glazed Throughout \* A Walled & Fenced Garden Area With Patio & Lawn \* Quiet & Private Location \* Ample Storage & Large Loft Space \* Tandem Off Road Parking To The Side (Two Cars) \* Existing New Build Guarantees \* Sold With No Chain \* Internal Viewing Recommended \* Call Our Bexhill Team On 01424 224488.

## www.propertycafe.co

Bedrooms: 3 Receptions: 2 Council Tax: Band E Council Tax: Rate 3119.52 Parking Types: Driveway. Heating Sources: Gas Central. Electricity Supply: Mains Supply. EPC Rating: B (84) Water Supply: Mains Supply. Sewerage: Mains Supply. Broadband Connection Types: FTTC. Accessibility Types: Level access.