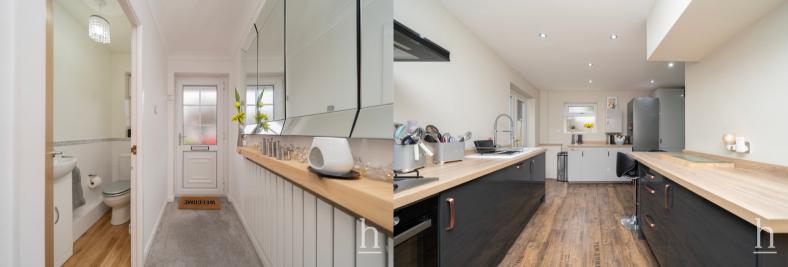

# **Entrance Hall**

## Kitchen

28' 3" x 15' 2" (8.61m x 4.62m)

## WC

5' 2" x 2' 11" (1.57m x 0.89m)