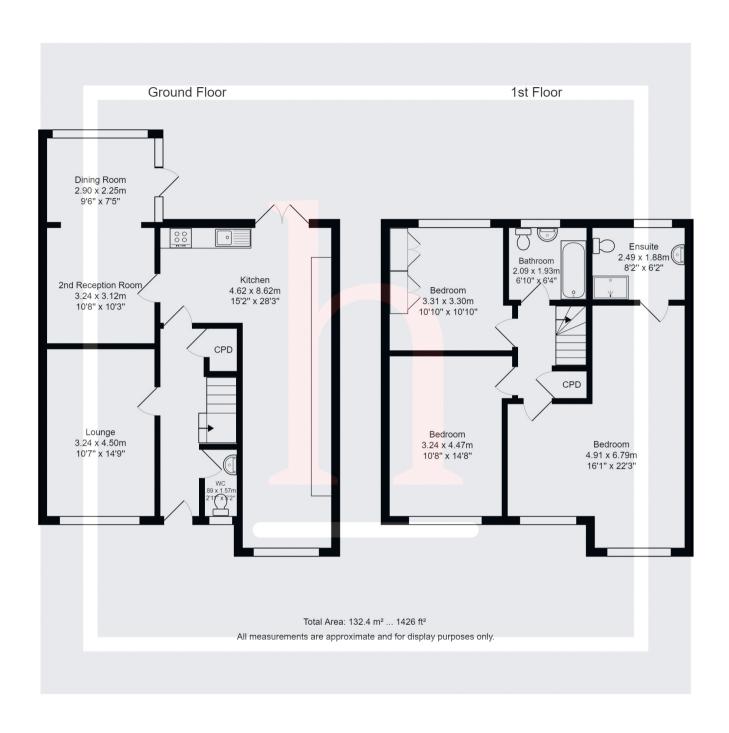

## **Ground Floor**

# **Entrance Hall**

# Lounge

14' 9" x 10' 7" (4.50m x 3.23m)

## **Dining Room**

10' 8" x 10' 3" (3.25m x 3.12m)

## Conservatory

9' 6" x 7' 5" (2.90m x 2.26m)

## Kitchen

28' 3" x 15' 2" (8.61m x 4.62m)

## WC

5' 2" x 2' 11" (1.57m x 0.89m)

## **First Floor**

# Landing

## Bedroom

22' 3" x 16' 1" (6.78m x 4.90m)

#### **En-Suite**

8' 2" x 6' 2" (2.49m x 1.88m)

#### Bedroom

14' 8" x 10' 8" (4.47m x 3.25m)

#### Bedroom

10' 10" x 10' 10" (3.30m x 3.30m)

## **Bathroom**

6' 10" x 6' 4" (2.08m x 1.93m)