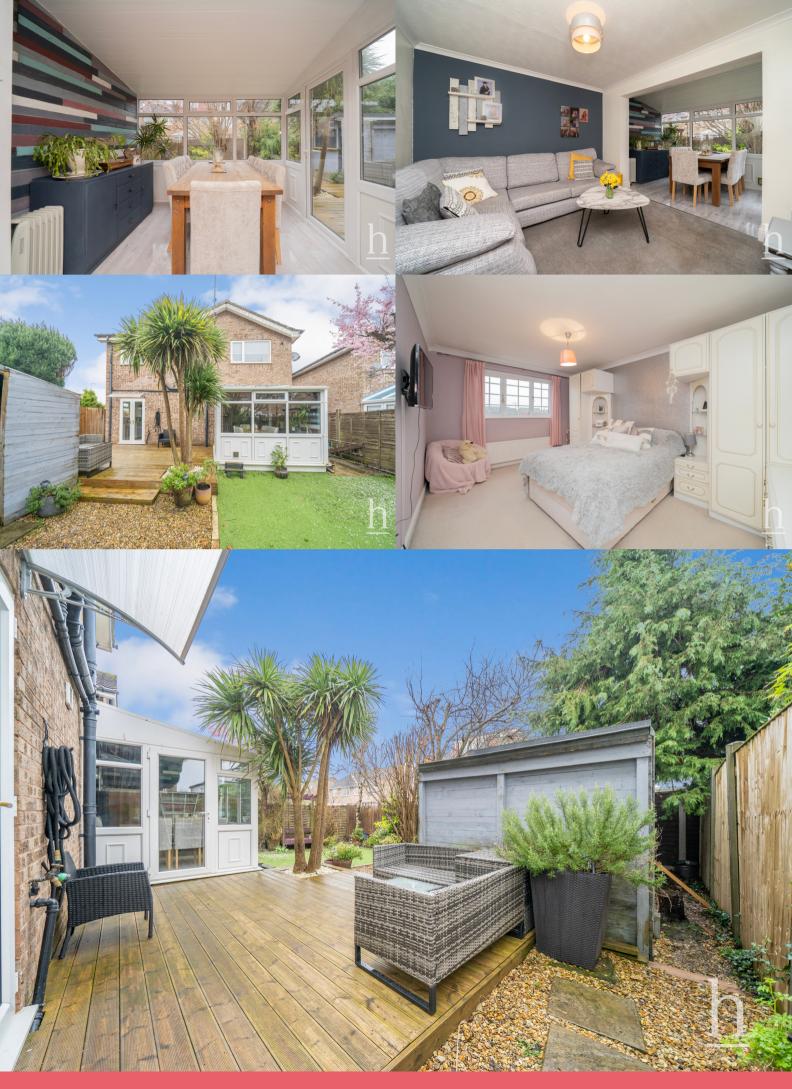

## Conservatory

9' 6" x 7' 5" (2.90m x 2.26m)

T: 0151 625 0125

E: info@homewirral.co.uk W: www.homewirral.co.uk

A: 42 Grange Road, West Kirby, CH48 4EF

Extended Detached Family Home! Situated within a quiet cul-de-sac location within easy walking distance of the ever popular Irby Village is this larger than average modern detached property which has been extended by the current owners to provide three double bedrooms, one being significantly larger than your typical bedroom with an en-suite. To the ground floor there are two reception rooms, a conservatory plus a generous L shape kitchen and DSWC. Externally the property has a block paved frontage allowing off road parking for two/three vehicles. To the rear there is a well presented low maintenance garden with decking, artificial turf, stoned areas, timber storage shed and mature bushed, shrubs and trees. This latest addition to the the local market offers a fantastic opportunity for anybody seeking well presented comfortable spacious living accommodation with excellent schools, all local amenities and beautiful walks on your doorstep. We recommend an early inspection of this lovely home so as not to miss out!

## Bedroom

22' 3" x 16' 1" (6.78m x 4.90m)