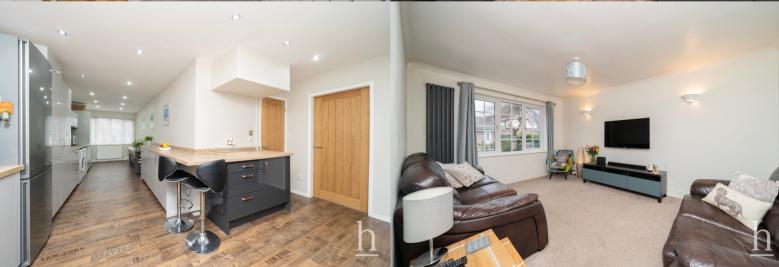

## Kitchen

28' 3" x 15' 2" (8.61m x 4.62m)

# Lounge

14' 9" x 10' 7" (4.50m x 3.23m)