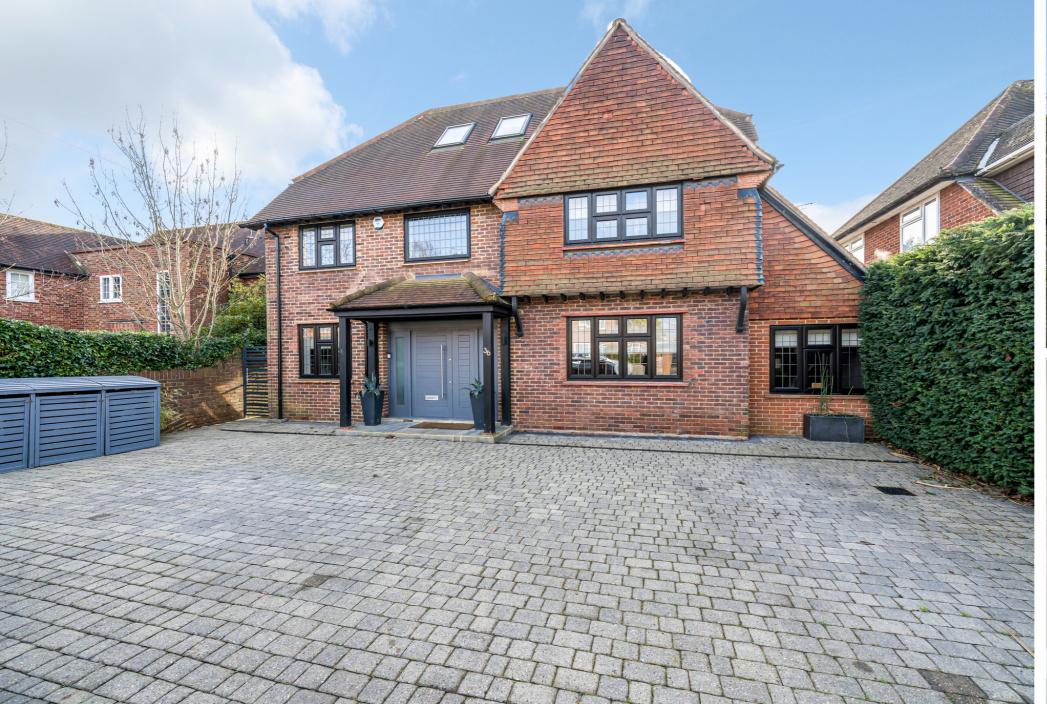

## Sutton Avenue, Langley

- Five bedroom detached family home
- Double storey side and rear extensions& loft conversion
- Five bathrooms including downstairs cloakrooms and en-suites
- Beautifully presented to a very high specification throughout
- Desirable location within walking distance of Upton Court and Langley Grammar Schools
- Large south-west facing rear garden
- Stunning mezzanine floor with glass balcony overlooking entrance hall
- Driveway parking for four cars

£1,500,000 Freehold

- 40ft kitchen diner with breakfast island and bi-fold doors
- Set accross an outstanding 3593 square ft
- Double bedrooms with walk-in dre rooms

Oakwood

Estates