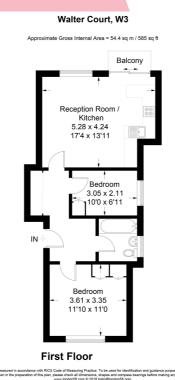

### LONDON'S LOCAL AGENT

This spacious, 585 square foot, two bedroomed apartment is brought to the lettings market by Orchards of London. The property comprises of two well sized bedrooms, a family bathroom, a open plan kitchen/diner with reception that opens out onto a private balcony. Walter Court is located near amenities and restaurants and cafes and commuters are moment away from Acton Mainline Station which will be an Elizabeth Line stop in due course. Motorists are close to Westway, making the journey in and out of London an easy one.