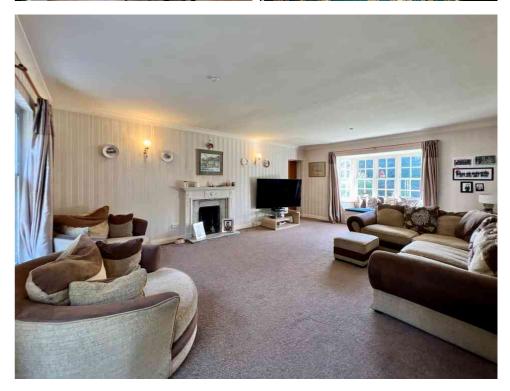

Harington Road, Formby, L37 1NS

Offers Over £650,000

Most readers don't always believe the estate agent blurb, but this really is "a UNIQUE OPPORTUNITY" to acquire a PRIVATE DETACHED HOUSE.

The plot is FREEHOLD and covers 0.29 ACRE with vehicular access on HARINGTON ROAD and VICTORIA ROAD. The house is circa 2,400 sq ft.

There is the option to renovate the current dwelling or substantially extend and create a magnificent house (subject to planning) either way, you could create your vision, a DREAM HOME.

The garage was constructed to accommodate the original owner's ROLLS ROYCE (Rolls Royce not included or present), a lovely nostalgic feature!