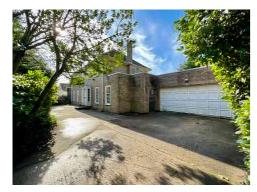

Harington Road, Formby, L37 1NS

Offers Over £650,000

Most readers don't always believe the estate agent blurb, but this really is "a UNIQUE OPPORTUNITY" to acquire a PRIVATE DETACHED HOUSE.

The plot is FREEHOLD and covers 0.29 ACRE with vehicular access on HARINGTON ROAD and VICTORIA ROAD. The house is circa 2,400 sq ft.

There is the option to renovate the current dwelling or substantially extend and create a magnificent house (subject to planning) either way, you could create your vision, a DREAM HOME.

The garage was constructed to accommodate the original owner's ROLLS ROYCE (Rolls Royce not included or present), a lovely nostalgic feature!