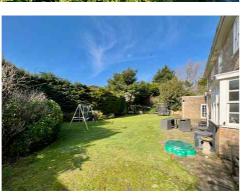

Harington Road, Formby, L37 1NS

Offers Over £650,000

Most readers don't always believe the estate agent blurb, but this really is "a UNIQUE OPPORTUNITY" to acquire a PRIVATE DETACHED HOUSE.

The plot is FREEHOLD and covers 0.29 ACRE with vehicular access on HARINGTON ROAD and VICTORIA ROAD. The house is circa 2,400 sq ft.

There is the option to renovate the current dwelling or substantially extend and create a magnificent house (subject to planning) either way, you could create your vision, a DREAM HOME.

The garage was constructed to accommodate the original owner's ROLLS ROYCE (Rolls Royce not included or present), a lovely nostalgic feature!