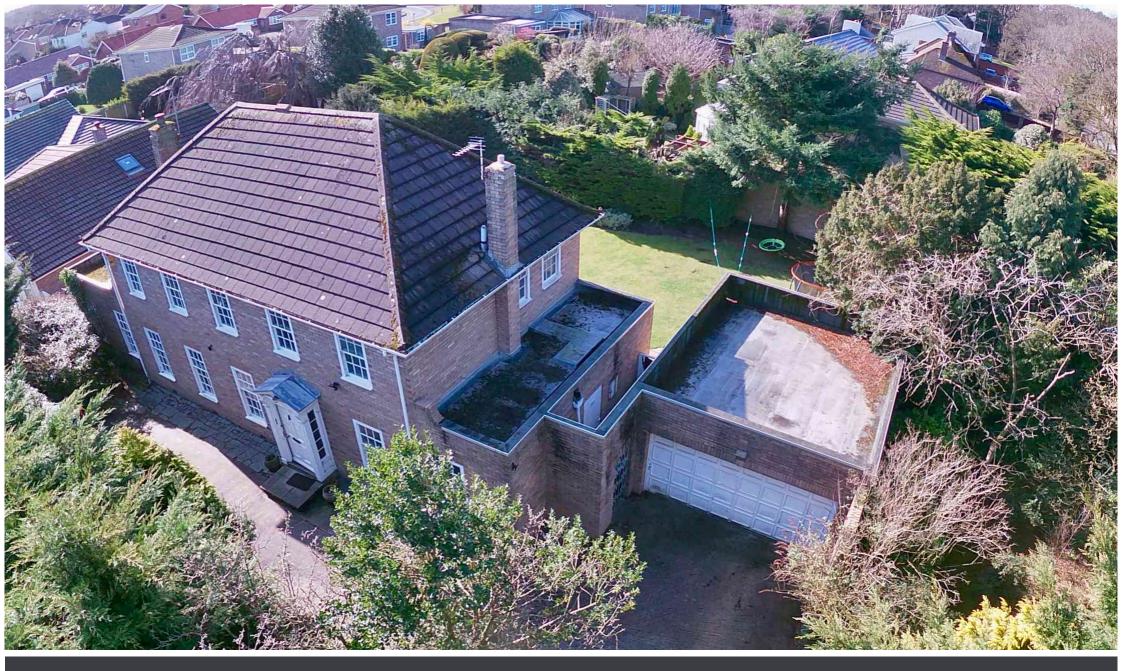

Harington Road, Formby, L37 1NS

Offers Over £650,000

Most readers don't always believe the estate agent blurb, but this really is "a UNIQUE OPPORTUNITY" to acquire a PRIVATE DETACHED HOUSE.

The plot is FREEHOLD and covers 0.29 ACRE with vehicular access on HARINGTON ROAD and VICTORIA ROAD. The house is circa 2,400 sq ft.

There is the option to renovate the current dwelling or substantially extend and create a magnificent house (subject to planning) either way, you could create your vision, a DREAM HOME.

The garage was constructed to accommodate the original owner's ROLLS ROYCE (Rolls Royce not included or present), a lovely nostalgic feature!