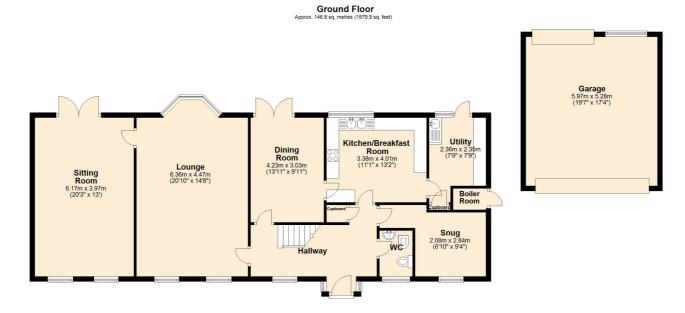

Harington Road, Formby, L37 1NS

Offers Over £650,000

Most readers don't always believe the estate agent blurb, but this really is "a UNIQUE OPPORTUNITY" to acquire a PRIVATE DETACHED HOUSE.

The plot is FREEHOLD and covers 0.29 ACRE with vehicular access on HARINGTON ROAD and VICTORIA ROAD. The house is circa 2,400 sq ft.

Total area: approx. 221.8 sq. metres (2388.0 sq. feet)

Plan produced using PlanUp.