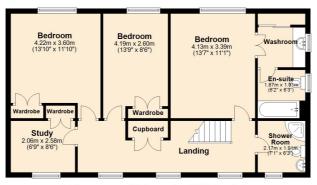

There is NO ONWARD CHAIN.

Call to view 01704 516 626. Follow us on Facebook and Instagram.

Unit 9 School Lane, Liverpool, L37 3LN | t: 01704 516 626 | email: contact@stephaniemacnab.co.uk

First Floor Approx. 75.1 sq. metres (808.1 sq. feet)

Total area: approx. 221.8 sq. metres (2388.0 sq. feet)

Plan produced using PlanUp.