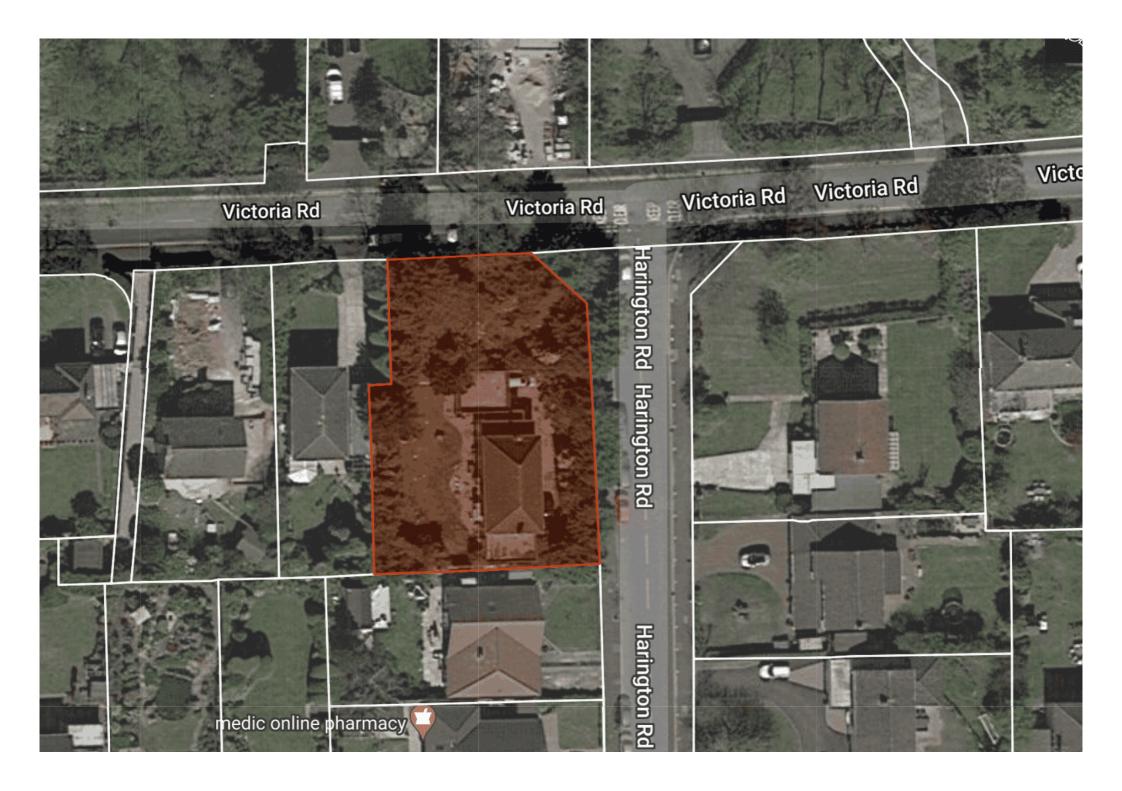

Harington Road, Formby, L37 1NS

Offers Over £650,000

Most readers don't always believe the estate agent blurb, but this really is "a UNIQUE OPPORTUNITY" to acquire a PRIVATE DETACHED HOUSE.

The plot is FREEHOLD and covers 0.29 ACRE with vehicular access on HARINGTON ROAD and VICTORIA ROAD. The house is circa 2,400 sq ft.

There is the option to renovate the current dwelling or substantially extend and create a magnificent house (subject to planning) either way, you could create your vision, a DREAM HOME.

The garage was constructed to accommodate the original owner's ROLLS ROYCE (Rolls Royce not included or present), a lovely nostalgic feature!