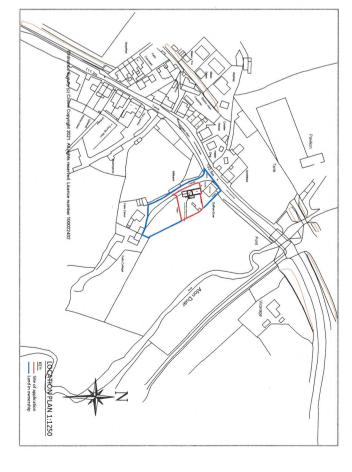

#### Directions

From Lampeter take the A485 road to Llanybydder. On entering the Village of Llanybydder the property will be the first property on your left hand side before the main square, as identified by the Agents 'For Sale' board.

VIEWING: Strictly by prior appointment only. Please contact our Lampeter Office on 01570 423 623 or lampeter@morgananddavies.co.uk

All properties are available to view on our Website – www.morgananddavies.co.uk. Also on our FACEBOOK Page - www.facebook.com/morgananddavies. Please 'LIKE' our FACEBOOK Page for new listings, updates, property news and 'Chat to Us'.

To keep up to date please visit our Website, Facebook and Instagram Pages



ē

wing Title Existing Ground Floor Plan, First Floor Plan, Roof Plan & Elevations. Date 09/11/21

1:50@A1

GF











-.