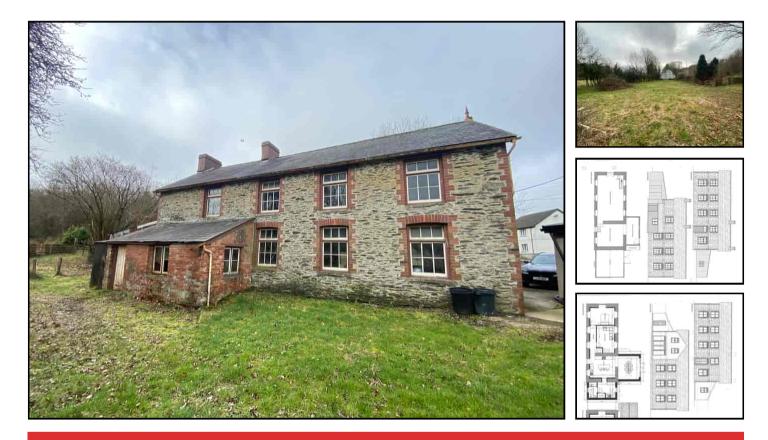

### GENERAL DESCRIPTION

The property comprises a traditionally built former two storied Mill building that offers a great conversion opportunity for residential or commercial use (subject to consent) with Architect plans already drawn and included within the brochure.

It sits within its own land of just under an acre with a useful pasture/Pony paddock all of which enjoying a mature hedge line boundary and good access.

In all a desirable country property in an edge of Village position and within close proximity to all everyday amenities. A great residential development opportunity awaits. The property consists more particularly of the following.

### FORMER WOOLLEN MILL

This building offers great conversion/development opportunity (subject to the necessary consent being granted by the Local Planning Department of Carmarthenshire County Council). Please see Architect Drawings within the Brochure. Currently it offers workshop/storage space but, as mentioned, it could be re-developed for residential use (subject to consent). Current measurements are as follows.

PLAN A

## PLAN B