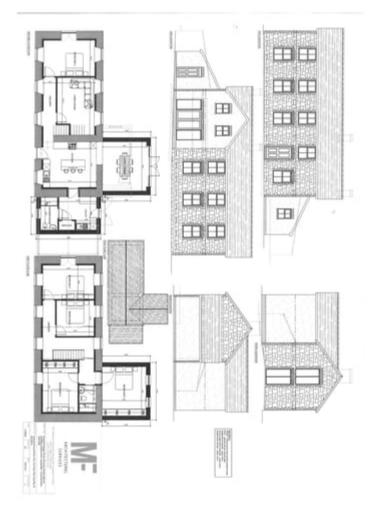

## PLAN B

### GENERAL DESCRIPTION

The property comprises a traditionally built former two storied Mill building that offers a great conversion opportunity for residential or commercial use (subject to consent) with Architect plans already drawn and included within the brochure.

### FORMER WOOLLEN MILL

This building offers great conversion/development opportunity (subject to the necessary consent being granted by the Local Planning Department of Carmarthenshire County Council). Please see Architect Drawings within the Brochure. Currently it offers workshop/storage space but, as mentioned, it could be re-developed for residential use (subject to consent). Current measurements are as follows.