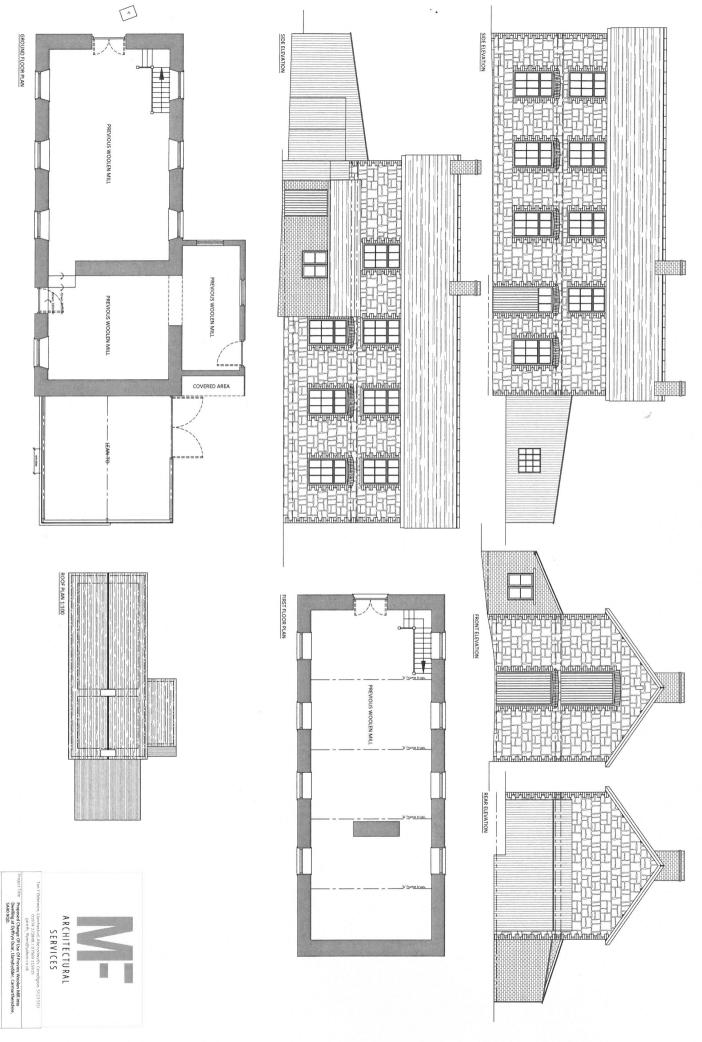

### GENERAL DESCRIPTION

The property comprises a traditionally built former two storied Mill building that offers a great conversion opportunity for residential or commercial use (subject to consent) with Architect plans already drawn and included within the brochure.

### FORMER WOOLLEN MILL

This building offers great conversion/development opportunity (subject to the necessary consent being granted by the Local Planning Department of Carmarthenshire County Council). Please see Architect Drawings within the Brochure. Currently it offers workshop/storage space but, as mentioned, it could be re-developed for residential use (subject to consent). Current measurements are as follows.

#### **GROUND FLOOR**

29' 4" x 16' 3" (8.94m x 4.95m). With concrete floor, feature fireplace.

### WORKSHOP AREA

26' 0" x 14' 0" (7.92m x 4.27m). With power and lighting.

### FIRST FLOOR AREA

44' 0" x 16' 10" (13.41m x 5.13m). Currently open plan with exposed timber 'A' framed beams and of traditional construction.