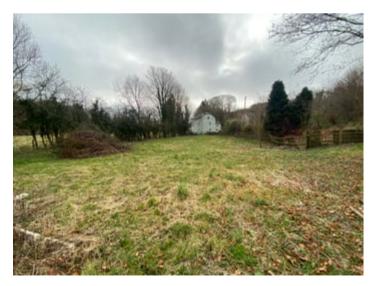

It sits within its own land of just under an acre with a useful pasture/Pony paddock all of which enjoying a mature hedge line boundary and good access.

In all a desirable country property in an edge of Village position and within close proximity to all everyday amenities. A great residential development opportunity awaits. The property consists more particularly of the following.

### PADDOCK

Here lies a pasture/Pony paddock, having a mature hedge line boundary, and good access points. Ideal for those wishing to keep small Animals or as an extensive area, or to be split and utilised for the residential use of the former Mill (subject to consent).