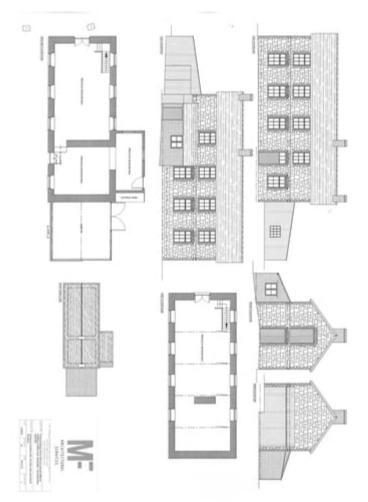

PLAN A

### GENERAL DESCRIPTION

The property comprises a traditionally built former two storied Mill building that offers a great conversion opportunity for residential or commercial use (subject to consent) with Architect plans already drawn and included within the brochure.

### FORMER WOOLLEN MILL

This building offers great conversion/development opportunity (subject to the necessary consent being granted by the Local Planning Department of Carmarthenshire County Council). Please see Architect Drawings within the Brochure. Currently it offers workshop/storage space but, as mentioned, it could be re-developed for residential use (subject to consent). Current measurements are as follows.