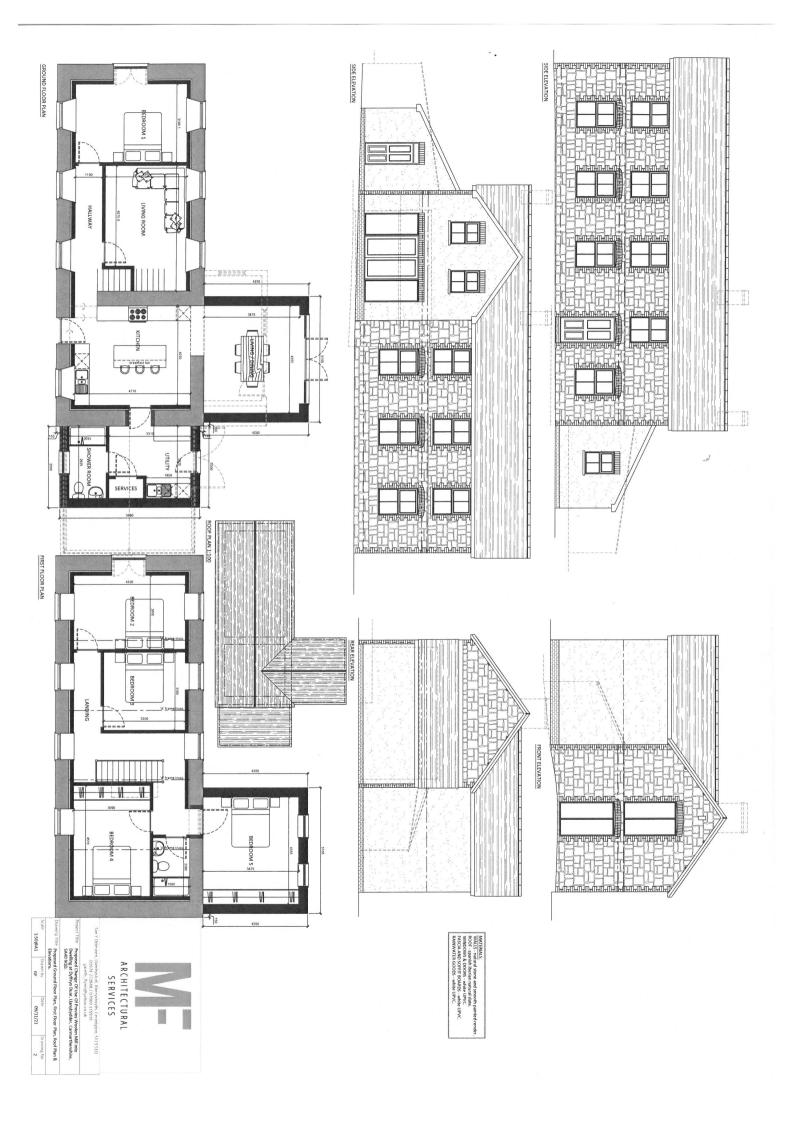

### GENERAL DESCRIPTION

The property comprises a traditionally built former two storied Mill building that offers a great conversion opportunity for residential or commercial use (subject to consent) with Architect plans already drawn and included within the brochure.

### FORMER WOOLLEN MILL

This building offers great conversion/development opportunity (subject to the necessary consent being granted by the Local Planning Department of Carmarthenshire County Council). Please see Architect Drawings within the Brochure. Currently it offers workshop/storage space but, as mentioned, it could be re-developed for residential use (subject to consent). Current measurements are as follows.

#### **GROUND FLOOR**

29' 4" x 16' 3" (8.94m x 4.95m). With concrete floor, feature fireplace.

### WORKSHOP AREA

26' 0" x 14' 0" (7.92m x 4.27m). With power and lighting.

### FIRST FLOOR AREA

44' 0" x 16' 10" (13.41m x 5.13m). Currently open plan with exposed timber 'A' framed beams and of traditional construction.

To keep up to date please visit our Website, Facebook and Instagram Pages

ē

wing Title Existing Ground Floor Plan, First Floor Plan, Roof Plan & Elevations. Date 09/11/21

1:50@A1

GF

-.