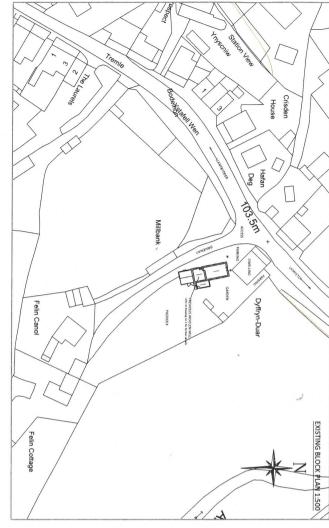

### GENERAL DESCRIPTION

The property comprises a traditionally built former two storied Mill building that offers a great conversion opportunity for residential or commercial use (subject to consent) with Architect plans already drawn and included within the brochure.