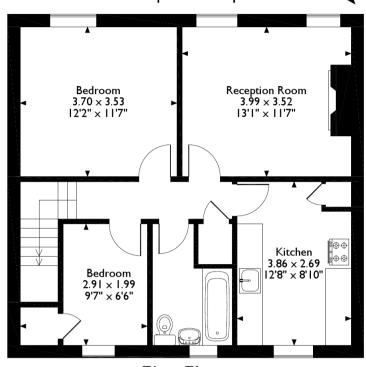

## Beckgreen, Egremont, Cumbria Approximate Gross Internal Area 59 Sq M/635 Sq Ft

First Floor

Please note that the location of doors, windows and other items are approximate and this floorplan is to be used for illustrative purposes only. I have horized approximation is prohibited.

The interior of this well presented property comprises a spacious living room, fitted kitchen, bathroom and two bedrooms on the first floor of the property.

Located in the popular town of Egremont, the property is close to a range of amenities, including shops, supermarkets, restaurants and pubs. Excellent transport connections can be found from the A595, Nethertown Train Station and many local buses.