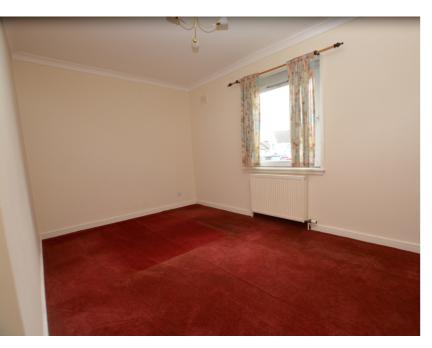

# Lounge

4.57m x 3.66m (15' 0" x 12' 0") Generously proportioned main apartment boasting neutral décor, ceiling coving, plentiful space for free standing furniture, fitted carpet, double glazed window to the front and side and double door access to the kitchen.