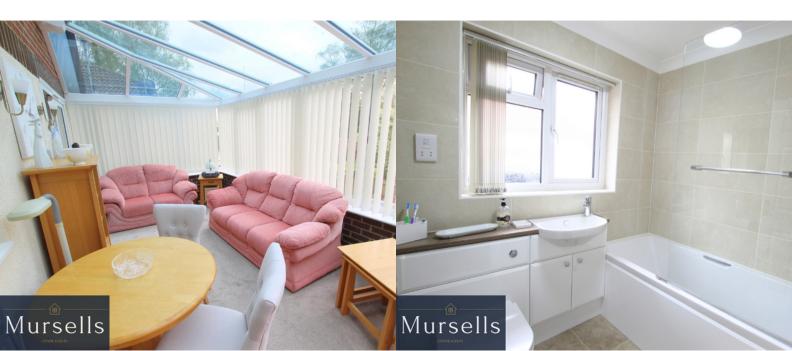

There is a spacious, light and airy modern kitchen, ideal for culinary enthusiasts with its wide range of base and wall units incorporating built in oven and hob and space for table and chairs.

The living room has both window to the side and sliding double doors into the conservatory, which was recently updated in 2020 with new double glazed doors and windows, fitted with vertical blinds with solar reflective coating, plus double glazed solar rejecting blue glass roof panels. Overlooking, and with access to, the rear garden this space is perfect for either dining or relaxation.

The residence boasts two generously sized double bedrooms to the front of the property, the master having fitted wardrobes.

Enhanced by Karndean flooring with the added luxury of underfloor heating, the family bathroom provides a luxurious retreat for unwinding after a long day. Fitted with a modern white suite including a Carronite reinforced shower bath, w.c with concealed cistern and wash hand basin set in sleek vanity unit. Additional benefits are a dual fuel towel rail radiator and illuminated and heated mirror.