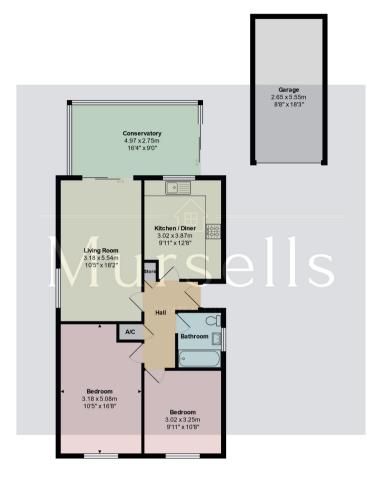

### FLOORPLAN & EPC

#### Mursells

Total Area: 81.0  $m^2 \ldots 872~ft^2$  (excluding garage) All measurements are approximate and for display purposes only

Mursells Estate Agents 8a, High Street, Lychett Matravers, BH16 6BQ 01202 018811 info@mursells.co.uk