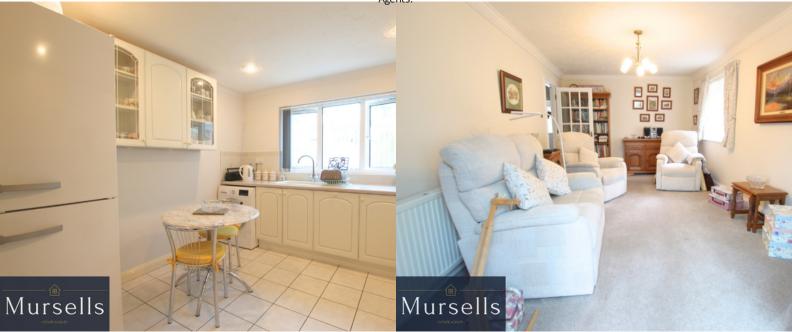

There is a spacious, light and airy modern kitchen, ideal for culinary enthusiasts with its wide range of base and wall units incorporating built in oven and hob and space for table and chairs.

The living room has both window to the side and sliding double doors into the conservatory, which was recently updated in 2020 with new double glazed doors and windows, fitted with vertical blinds with solar reflective coating, plus double glazed solar rejecting blue glass roof panels. Overlooking, and with access to, the rear garden this space is perfect for either dining or relaxation.