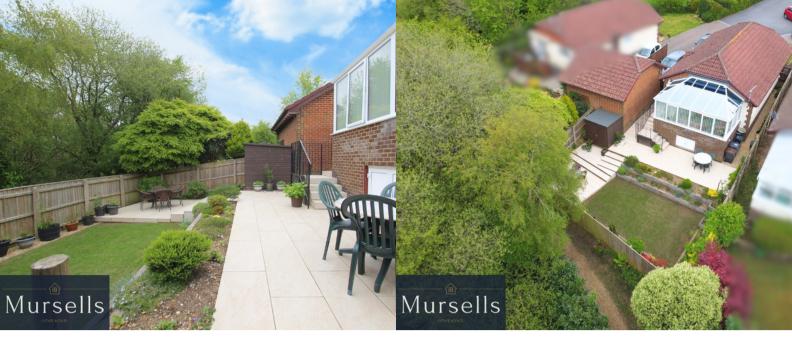

Built in 1996 and with triple glazing throughout installed in 2019 (except the window in the kitchen), the property is approached via an attractive herringbone block paviour driveway leading to a garage, ensuring ample parking and storage space for vehicles and belongings. The front garden is laid to lawn.

Stepping outside, the secluded, landscaped south west facing rear garden with its porcelain tiled patio and steps leading down to a lawned area and further patio area, all enclosed by recently erected fencing, offers a peaceful oasis, perfect for relaxation or entertaining guests. Another captivating feature of this home is its proximity to nature, with the rear garden situated mere steps away from an open space adorned with a tranquil water stream.