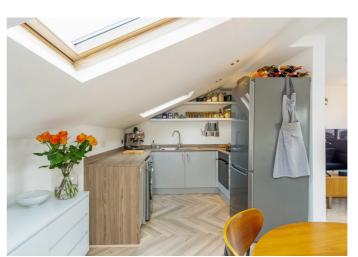

## Alexandria Road, W13

The top floor features a stunning open plan kitchen and living area, thoughtfully designed to maximize space and light, mirroring the elegance seen throughout the rest of the property.