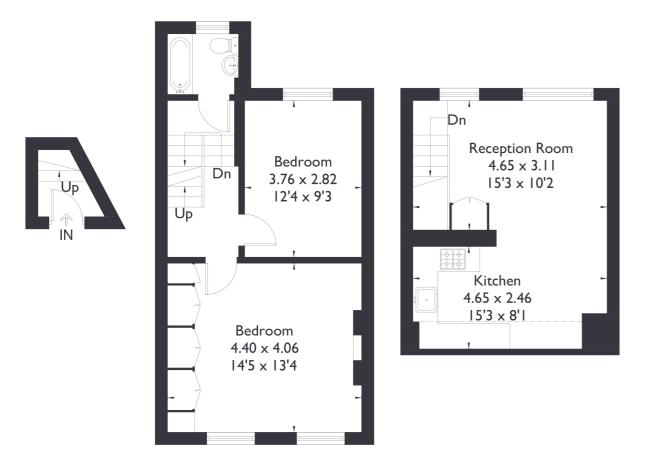

Alexandria Road, W13

Approximate Floor Area = 69.2 sq m / 745 sq ft

**Ground Floor** 

First Floor

Second Floor

2 BEDROOM FLAT

## Alexandria Road, W13 £485,000

Welcome to this charming two double bedroom flat, a stones throw from West Ealing station. On the first floor you'll find two generously sized bedrooms, with ample storage and a beautifully presented bathroom.

## **FEATURES**

Leasehold

Two Bedrooms

One Bathroom

Open Plan Kitchen/Living

Close To Local Amenities

West Ealing Station (Elizabeth Line)

EPC Rating C