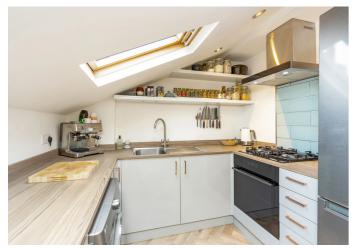

## Alexandria Road, W13

The top floor features a stunning open plan kitchen and living area, thoughtfully designed to maximize space and light, mirroring the elegance seen throughout the rest of the property.