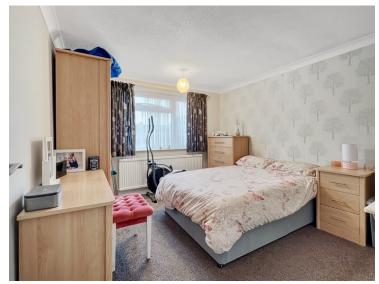

### **Bedroom Two**

12' 0" x 8' 6" (3.66m x 2.59m)

### **Bedroom Three**

11'5" x 10'8" (3.48m x 3.25m)