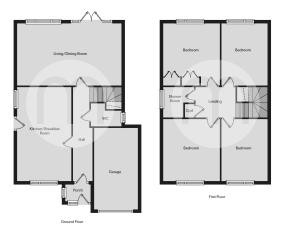

ght after village of Cressing. New to the market, this well established property boasts a recently refitted kitchen and family shower room, offering a low maintenance purchase for a buyer seeking a family home in an excellent location





### Property Details.

### **Entrance Porch**

### **Entrance Hall**

### Living Room/Diner



19' 5" x 12' 7" (5.92m x 3.84m)

### Kitchen/Breakfast Room





17' 10" x 10' 5" (5.44m x 3.17m)

### **First Floor Landing**

### **Bedroom One**



12'0" x 10'8" (3.66m x 3.25m)

## Property Details.

### **Bedroom Two**



12' 0" x 8' 6" (3.66m x 2.59m)

### **Bedroom Three**



11'5" x 10'8" (3.48m x 3.25m)

### **Bedroom Four**

11'6" x 8'6" (3.51m x 2.59m)

### Family Bathroom



Rear Garden



Garage & Driveway



### Property Details.

### Floorplans



#### Location



We have not carried out a structural survey and the services, appliances and specific fittings have not been tested. All photographs, measurements, floor plans and distances referred to are given as a guide only and should not be relied upon for the purchase of carpets or any other fixtures or fittings. Gardens, roof terraces, balconies and communal gardens as well as tenure and lease details cannot have their accuracy guaranteed for intending purchasers. Lease details, service ground rent (where applicable) are given as a guide only and should be checked and confirmed by your solicitor prior to exchange of contracts.