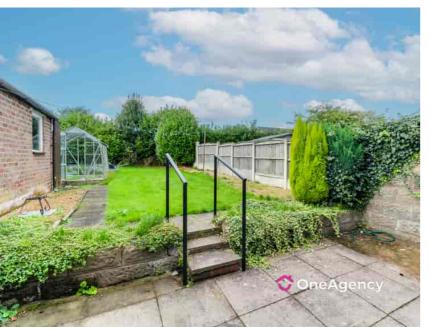

#### External

Front - A paved driveway for off road parking and lawned garden.

Rear - A paved patio area and lawned garden.

#### Garage

Brick built and an up and over door.