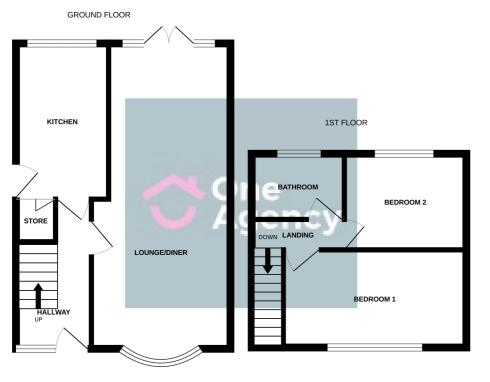

#### **Ground Floor**

#### Hallway

4.30m x 1.92m (14' 1" x 6' 4") UPVC front door, radiator and vinyl flooring.

#### Kitchen

3.67m x 2.36m (12' 0" x 7' 9") A range of wall and base units with worktops, stainless steel sink basin, space for a cooker, plumbing for a washing machine, integral dishwasher, storage cupboard, door to the side, double glazed window and vinyl flooring.

#### First Floor

#### Bedroom One

4.71m x 2.76m (15' 5" x 9' 1") A double glazed window, radiator and carpet flooring.

#### Bedroom Two

3.08m x 2.49m (10' 1" x 8' 2") A double glazed window, radiator and carpet flooring.

#### Bathroom

2.35m x 1.54m (7' 9" x 5' 1") A bath with overhead shower unit, vanity hand wash basin, low level W/C, towel radiator, double glazed window and vinyl flooring.