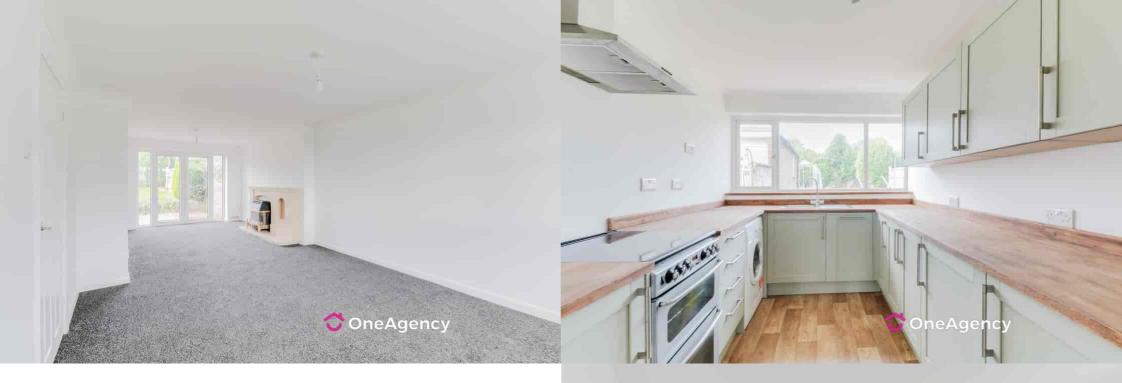

#### Lounge/Diner

8.16m x 3.61m (26' 9" x 11' 10") A double glazed window, french doors to the garden, fireplace, radiator and carpet flooring.

#### Kitchen

3.67m x 2.36m (12' 0" x 7' 9") A range of wall and base units with worktops, stainless steel sink basin, space for a cooker, plumbing for a washing machine, integral dishwasher, storage cupboard, door to the side, double glazed window and vinyl flooring.