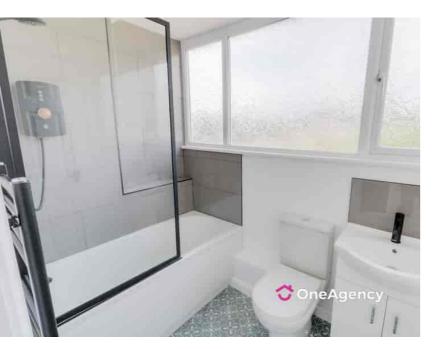

#### Bathroom

2.35m x 1.54m (7' 9" x 5' 1") A bath with overhead shower unit, vanity hand wash basin, low level W/C, towel radiator, double glazed window and vinyl flooring.