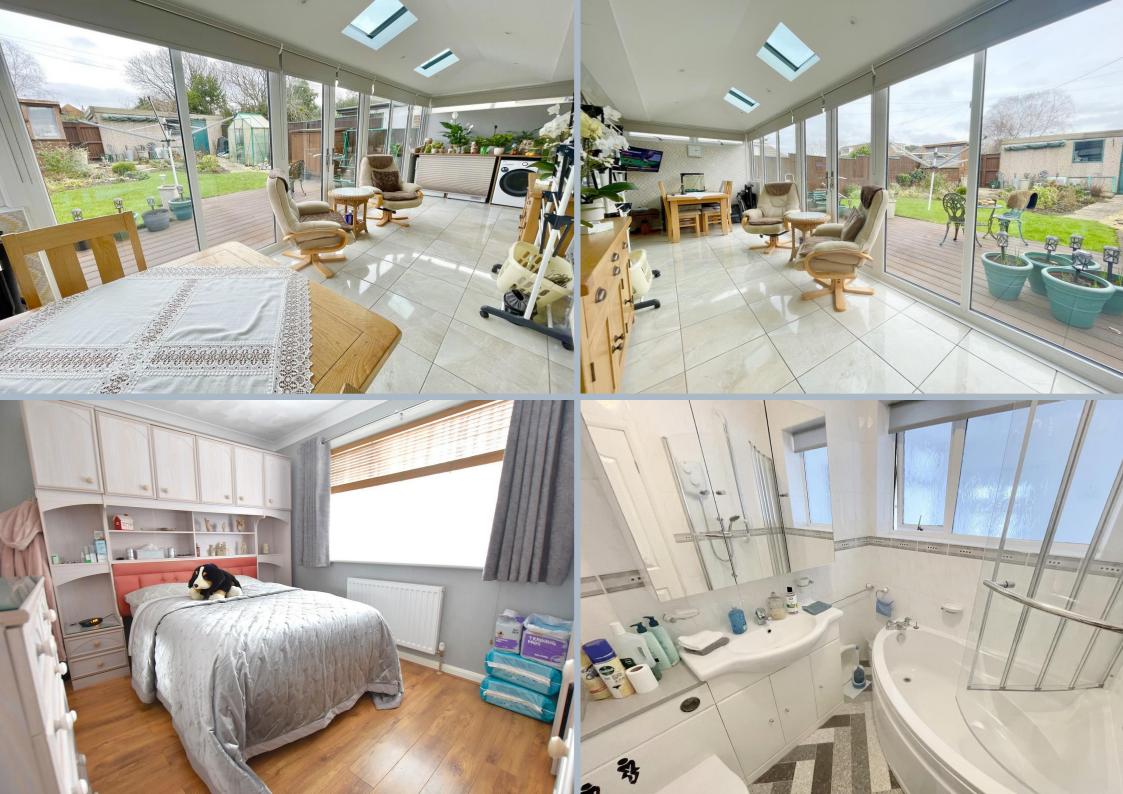

## 21 Worgret Road, Oakdale, Poole, BH15 3EN FREEHOLD PRICE £350,000

An attractive 2 bedroom detached bungalow, set in a very private cul-de-sac location, benefitting from a good sized lounge, separate kitchen, lovely sociable 21' conservatory, well maintained rear garden and detached garage with parking. The home has been cherished by the current owners for almost 25 years and has a very pleasant feeling throughout.

- 2 bedroom detached bungalow set in a private cul-desac. Both bedrooms with plenty of fitted wardrobes
- Welcoming entrance hall with porch
- Cozy front lounge with gas fire and characterful bay window
- Bathroom with 3 piece suite to include shower over bath, sink with vanity unit for storage and WC
- Separate kitchen to include integrated dishwasher, fan oven, 4 ring gas hob and extractor fan. Also, space for a fridge/freezer
- Wonderful 21'conservatory expanding the rear of the property and leading to the rear garden via French doors
- Front garden with great potential to create a good sized driveway for multiple vehicles
- Detached garage with parking in front
- Gas central heating and double glazing throughout
- Vendor suited locally!