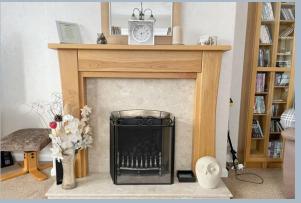

- 2 bedroom detached bungalow set in a private cul-desac. Both bedrooms with plenty of fitted wardrobes
- Welcoming entrance hall with porch
- Cozy front lounge with gas fire and characterful bay window
- Bathroom with 3 piece suite to include shower over bath, sink with vanity unit for storage and WC
- Separate kitchen to include integrated dishwasher, fan oven, 4 ring gas hob and extractor fan. Also, space for a fridge/freezer
- Wonderful 21'conservatory expanding the rear of the property and leading to the rear garden via French doors
- Front garden with great potential to create a good sized driveway for multiple vehicles
- Detached garage with parking in front
- Gas central heating and double glazing throughout
- Vendor suited locally!