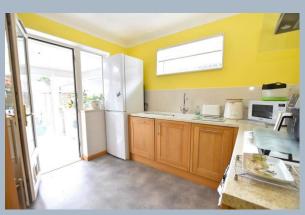

- 2 bedroom detached bungalow set in a private cul-desac. Both bedrooms with plenty of fitted wardrobes
- Welcoming entrance hall with porch
- Cozy front lounge with gas fire and characterful bay window
- Bathroom with 3 piece suite to include shower over bath, sink with vanity unit for storage and WC
- Separate kitchen to include integrated dishwasher, fan oven, 4 ring gas hob and extractor fan. Also, space for a fridge/freezer
- Wonderful 21'conservatory expanding the rear of the property and leading to the rear garden via French doors
- Front garden with great potential to create a good sized driveway for multiple vehicles
- Detached garage with parking in front
- Gas central heating and double glazing throughout
- Vendor suited locally!