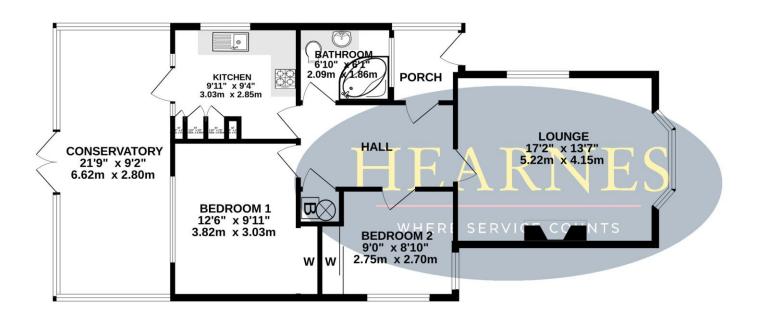

## 21 Worgret Road, Oakdale, Poole, BH15 3EN FREEHOLD PRICE £350,000

An attractive 2 bedroom detached bungalow, set in a very private cul-de-sac location, benefitting from a good sized lounge, separate kitchen, lovely sociable 21' conservatory, well maintained rear garden and detached garage with parking. The home has been cherished by the current owners for almost 25 years and has a very pleasant feeling throughout.

- 2 bedroom detached bungalow set in a private cul-desac. Both bedrooms with plenty of fitted wardrobes
- Welcoming entrance hall with porch
- Cozy front lounge with gas fire and characterful bay window
- Bathroom with 3 piece suite to include shower over bath, sink with vanity unit for storage and WC
- Separate kitchen to include integrated dishwasher, fan oven, 4 ring gas hob and extractor fan. Also, space for a fridge/freezer
- Wonderful 21'conservatory expanding the rear of the property and leading to the rear garden via French doors
- Front garden with great potential to create a good sized driveway for multiple vehicles
- Detached garage with parking in front
- Gas central heating and double glazing throughout
- Vendor suited locally!

## TOTAL FLOOR AREA: 1074 sq.ft. (99.8 sq.m.) approx.

Whilst every attempt has been made to ensure the accuracy of the floorplan contained here, measurements of doors, windows, rooms and any other items are approximate and no responsibility is taken for any error, omission or mis-statement. This plan is for illustrative purposes only and should be used as such by any prospective purchaser. The services, systems and appliances shown have not been tested and no guarantee as to their operability or efficiency can be given.