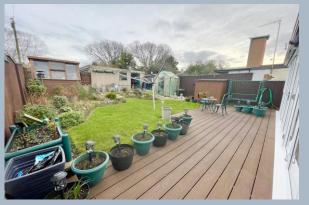

- 2 bedroom detached bungalow set in a private cul-desac. Both bedrooms with plenty of fitted wardrobes
- Welcoming entrance hall with porch
- Cozy front lounge with gas fire and characterful bay window
- Bathroom with 3 piece suite to include shower over bath, sink with vanity unit for storage and WC
- Separate kitchen to include integrated dishwasher, fan oven, 4 ring gas hob and extractor fan. Also, space for a fridge/freezer
- Wonderful 21'conservatory expanding the rear of the property and leading to the rear garden via French doors
- Front garden with great potential to create a good sized driveway for multiple vehicles
- Detached garage with parking in front
- Gas central heating and double glazing throughout
- Vendor suited locally!