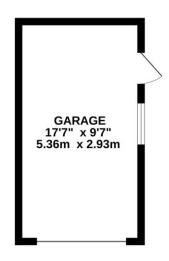

- 2 bedroom detached bungalow set in a private cul-desac. Both bedrooms with plenty of fitted wardrobes
- Welcoming entrance hall with porch
- Cozy front lounge with gas fire and characterful bay window
- Bathroom with 3 piece suite to include shower over bath, sink with vanity unit for storage and WC
- Separate kitchen to include integrated dishwasher, fan oven, 4 ring gas hob and extractor fan. Also, space for a fridge/freezer
- Wonderful 21'conservatory expanding the rear of the property and leading to the rear garden via French doors
- Front garden with great potential to create a good sized driveway for multiple vehicles
- Detached garage with parking in front
- Gas central heating and double glazing throughout
- Vendor suited locally!