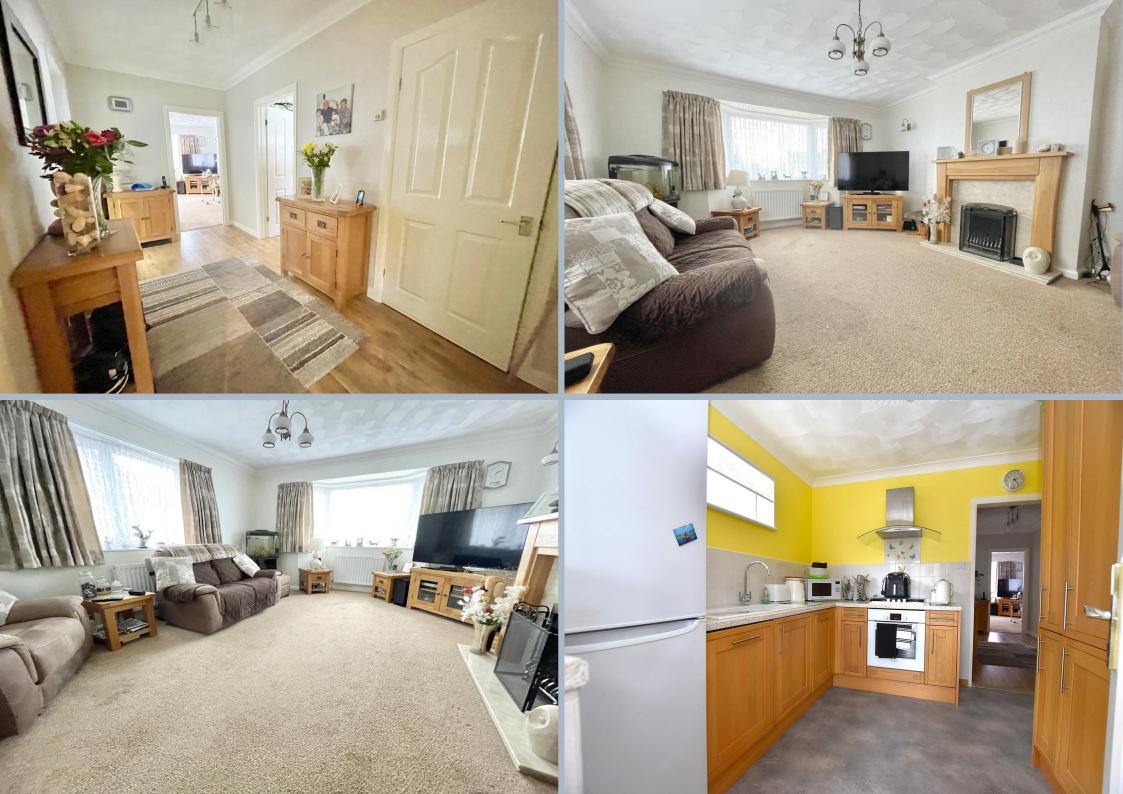

- 2 bedroom detached bungalow set in a private cul-desac. Both bedrooms with plenty of fitted wardrobes
- Welcoming entrance hall with porch
- Cozy front lounge with gas fire and characterful bay window
- Bathroom with 3 piece suite to include shower over bath, sink with vanity unit for storage and WC
- Separate kitchen to include integrated dishwasher, fan oven, 4 ring gas hob and extractor fan. Also, space for a fridge/freezer
- Wonderful 21'conservatory expanding the rear of the property and leading to the rear garden via French doors
- Front garden with great potential to create a good sized driveway for multiple vehicles
- Detached garage with parking in front
- Gas central heating and double glazing throughout
- Vendor suited locally!