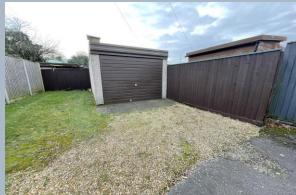

- 2 bedroom detached bungalow set in a private cul-desac. Both bedrooms with plenty of fitted wardrobes
- Welcoming entrance hall with porch
- Cozy front lounge with gas fire and characterful bay window
- Bathroom with 3 piece suite to include shower over bath, sink with vanity unit for storage and WC
- Separate kitchen to include integrated dishwasher, fan oven, 4 ring gas hob and extractor fan. Also, space for a fridge/freezer
- Wonderful 21'conservatory expanding the rear of the property and leading to the rear garden via French doors
- Front garden with great potential to create a good sized driveway for multiple vehicles
- Detached garage with parking in front
- Gas central heating and double glazing throughout
- Vendor suited locally!