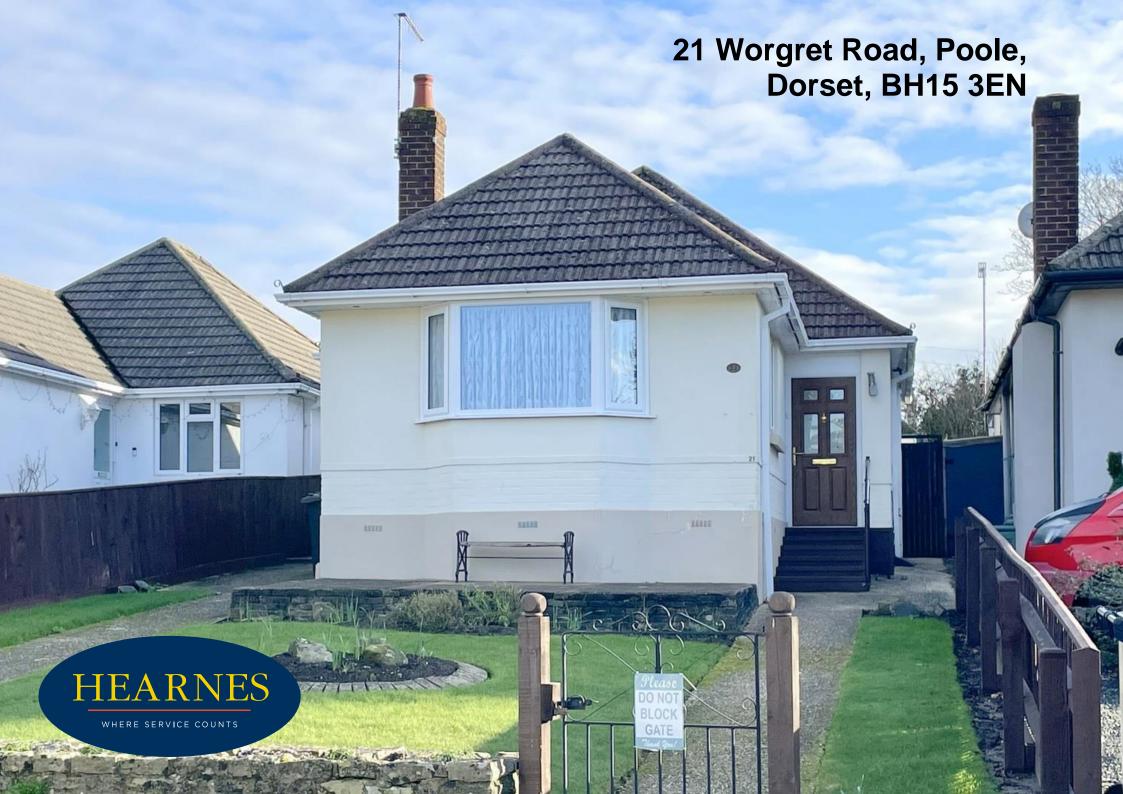

## 21 Worgret Road, Oakdale, Poole, BH15 3EN FREEHOLD PRICE £350,000

An attractive 2 bedroom detached bungalow, set in a very private cul-de-sac location, benefitting from a good sized lounge, separate kitchen, lovely sociable 21' conservatory, well maintained rear garden and detached garage with parking. The home has been cherished by the current owners for almost 25 years and has a very pleasant feeling throughout.

- 2 bedroom detached bungalow set in a private cul-desac. Both bedrooms with plenty of fitted wardrobes
- Welcoming entrance hall with porch
- Cozy front lounge with gas fire and characterful bay window
- Bathroom with 3 piece suite to include shower over bath, sink with vanity unit for storage and WC
- Separate kitchen to include integrated dishwasher, fan oven, 4 ring gas hob and extractor fan. Also, space for a fridge/freezer
- Wonderful 21'conservatory expanding the rear of the property and leading to the rear garden via French doors
- Front garden with great potential to create a good sized driveway for multiple vehicles
- Detached garage with parking in front
- Gas central heating and double glazing throughout
- Vendor suited locally!