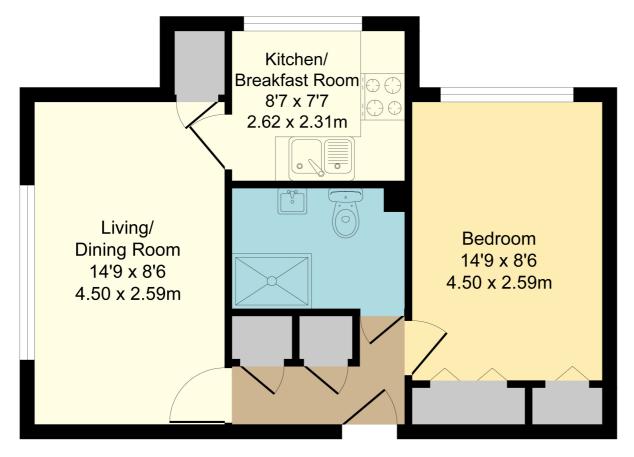

### Lounge

14' 9" x 9' 1" (4.50m x 2.77m) Window to the side aspect, built in cupboard, door to:-

## Kitchen/Diner

8' 7" x 7' 7" (2.62m x 2.31m)
Window to the front aspect,
range of matching wall and
base level units with work
surface over and inset stainless
steel sink, electric hob with
extractor over, inset electric
oven, space for fridge/freezer,
space and plumbing for a
washing machine.

### Bedroom One

14' 9" x 8' 6" (4.50m x 2.59m) Window to the front aspect, bank of mirror fronted fitted wardrobes.

#### Wet Room

8' 7" x 4' 5" (2.62m x 1.35m) Wash hand basin, WC, electric shower with foldable seat, tiled splash back.

# 7 Victoria Court, Biggleswade

Total Area: 40.6 m<sup>2</sup> ... 437 ft<sup>2</sup> All Measurements are approximate and for display purposes only

All measurements are approximate and quoted in metric with imperial equivalents and for general guidance only and whilst every attempt has been made to ensure accuracy, they must not be relied on. The fixtures, fittings and appliances referred to have not been tested and therefore no guarantee can be given and that they are in working order. Internal photographs are reproduced for general information and it must not be inferred that any item shown is included with the property. For a free valuation, contact the numbers listed on the brochure