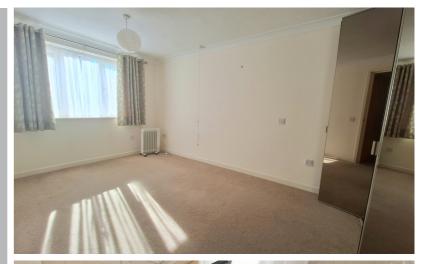

### Bedroom One

14' 9" x 8' 6" (4.50m x 2.59m) Window to the front aspect, bank of mirror fronted fitted wardrobes.