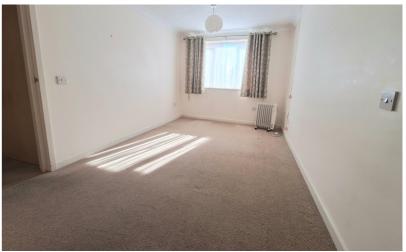

### Bedroom One

14' 9" x 8' 6" (4.50m x 2.59m) Window to the front aspect, bank of mirror fronted fitted wardrobes.