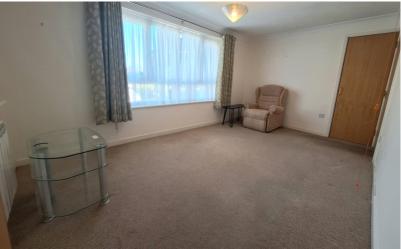

### Lounge

14' 9" x 9' 1" (4.50m x 2.77m) Window to the side aspect, built in cupboard, door to:-