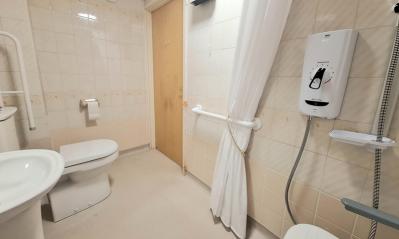

#### Wet Room

8' 7" x 4' 5" (2.62m x 1.35m) Wash hand basin, WC, electric shower with foldable seat, tiled splash back.