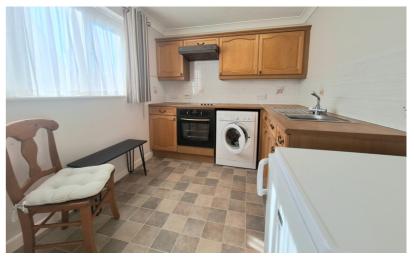

## Kitchen/Diner

8' 7" x 7' 7" (2.62m x 2.31m)
Window to the front aspect,
range of matching wall and
base level units with work
surface over and inset stainless
steel sink, electric hob with
extractor over, inset electric
oven, space for fridge/freezer,
space and plumbing for a
washing machine.