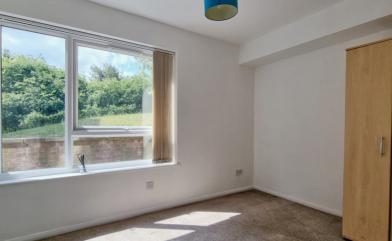

Bedroom One

13' 0" x 10' 8" (3.96m x 3.25m)

Double glazed window, electric radiator.

Bedroom Two

11' 3" x 8' 2" (3.43m x 2.49m) Double glazed window, electric radiator.