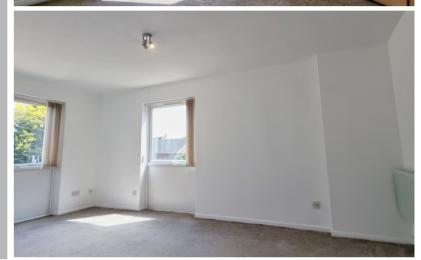

## Lounge

17' 5" x 10' 8" (5.31m x 3.25m) Two double glazed windows, two electric radiators.