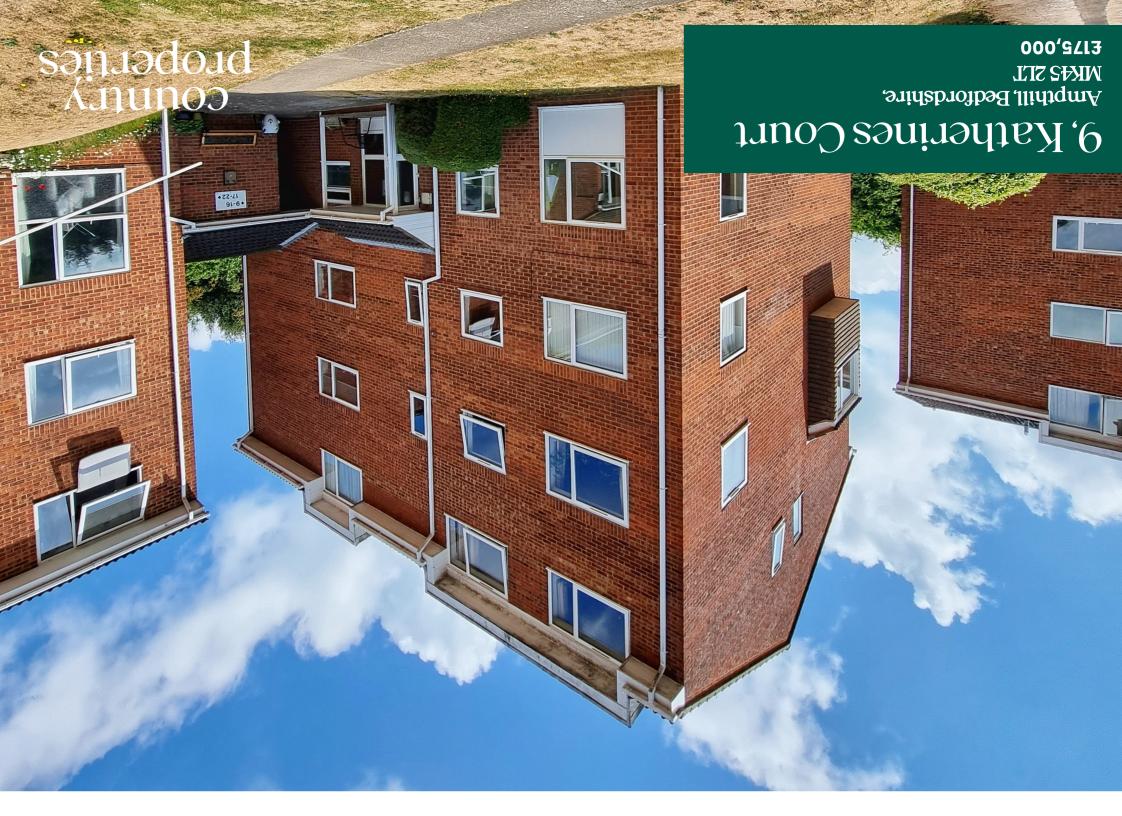

# Viewing by appointment only

country properties

A two bedroom ground floor apartment, within walking distance of the historic town of Ampthill, being offered with no onward chain and the added benefit of a garage.

- Separate kitchen and lounge.
- Double glazing throughout.
- Benefitting from a garage.
- Two bedrooms and one bathroom.
- 51 years remaining on the lease.
- Cash buyers and investment buyers only.