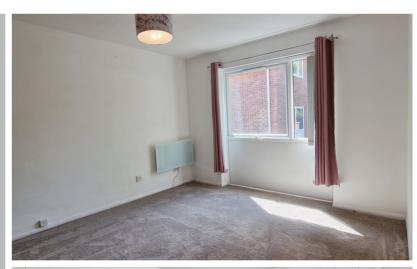

Bedroom One

13' 0" x 10' 8" (3.96m x 3.25m)

Double glazed window, electric radiator.

Bedroom Two

11' 3" x 8' 2" (3.43m x 2.49m) Double glazed window, electric radiator.