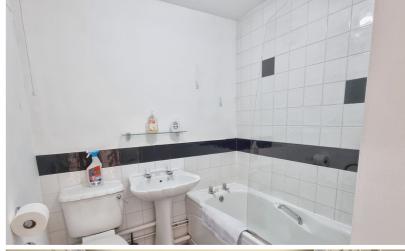

## Bathroom

A suite comprising of a panelled bath with electric shower over, low level WC, wash hand basin, towel rail.

Outside

Garage

Single garage en-bloc.