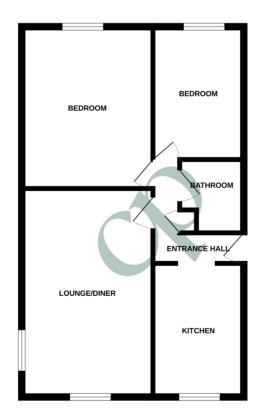

#### **Ground Floor**

Communal Entrance Hall

Communal security entrance hall.

**Entrance Hall** 

Entrance door to front, airing cupboard housing hot water tank.

## Lounge

17' 5" x 10' 8" (5.31m x 3.25m) Two double glazed windows, two electric radiators.

### Kitchen

10' 8" x 7' 5" (3.25m x 2.26m) A range of base and wall mounted units, 1.5 basin stainless steel sink and drainer, electric hob with oven under and extractor hood over, space for appliances, double glazed window.

Bedroom One

13' 0" x 10' 8" (3.96m x 3.25m)

Double glazed window, electric radiator.

Bedroom Two

11' 3" x 8' 2" (3.43m x 2.49m) Double glazed window, electric radiator.

## Bathroom

A suite comprising of a panelled bath with electric shower over, low level WC, wash hand basin, towel rail.

Outside

Garage

Single garage en-bloc.