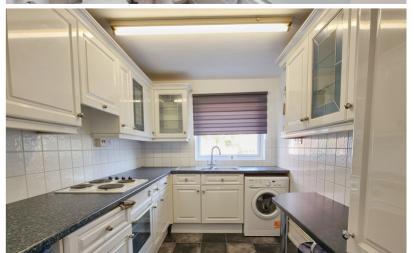

### Kitchen

10' 8" x 7' 5" (3.25m x 2.26m) A range of base and wall mounted units, 1.5 basin stainless steel sink and drainer, electric hob with oven under and extractor hood over, space for appliances, double glazed window.