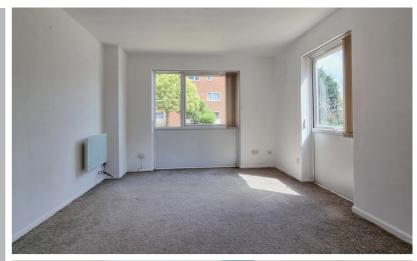

## Lounge

17' 5" x 10' 8" (5.31m x 3.25m) Two double glazed windows, two electric radiators.