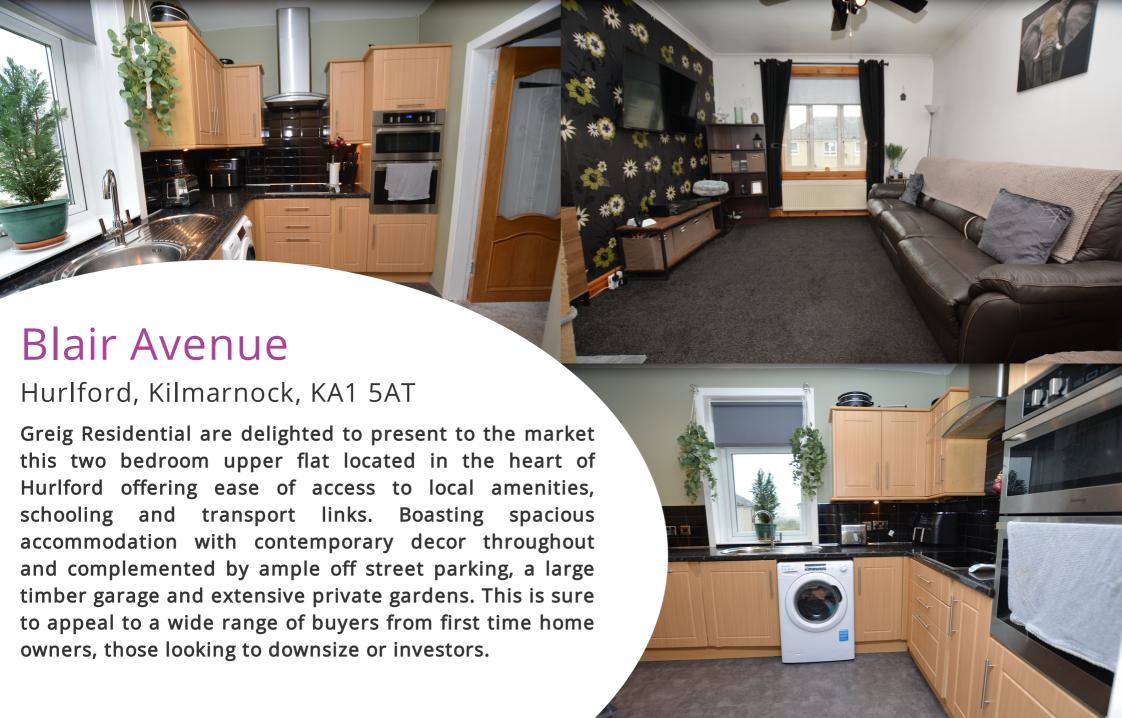

# Lounge

 $4.57m \times 3.51m (15' 0" \times 11' 6")$  Generously proportioned main apartment boasting contemporary decor, plentiful space, ceiling coving, fitted carpet and a double glazed window to the front.

#### Kitchen

3.59m x 2.32m (11' 9" x 7' 7") Fully fitted kitchen complete with modern oak effect wall and base units offering ample storage with contrasting black granite work surface, integrated oven, ceramic hob, fridge freezer, stainless steel sink and drainer, plumbing and space for washing machine, neutral decor, black brick effect splashback, ceiling spotlights and a double glazed window to the front.