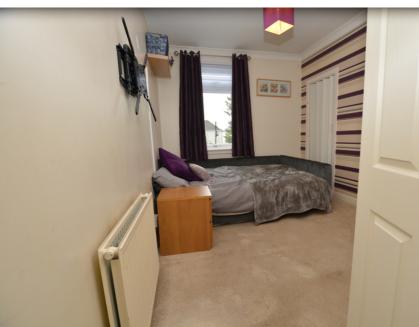

## Bedroom Two

3.94m x 2.73m (12' 11" x 8' 11") Bedroom two is a spacious double bedroom offering neutral decor, practical storage cupboard, fitted carpet and a double glazed window to the rear.