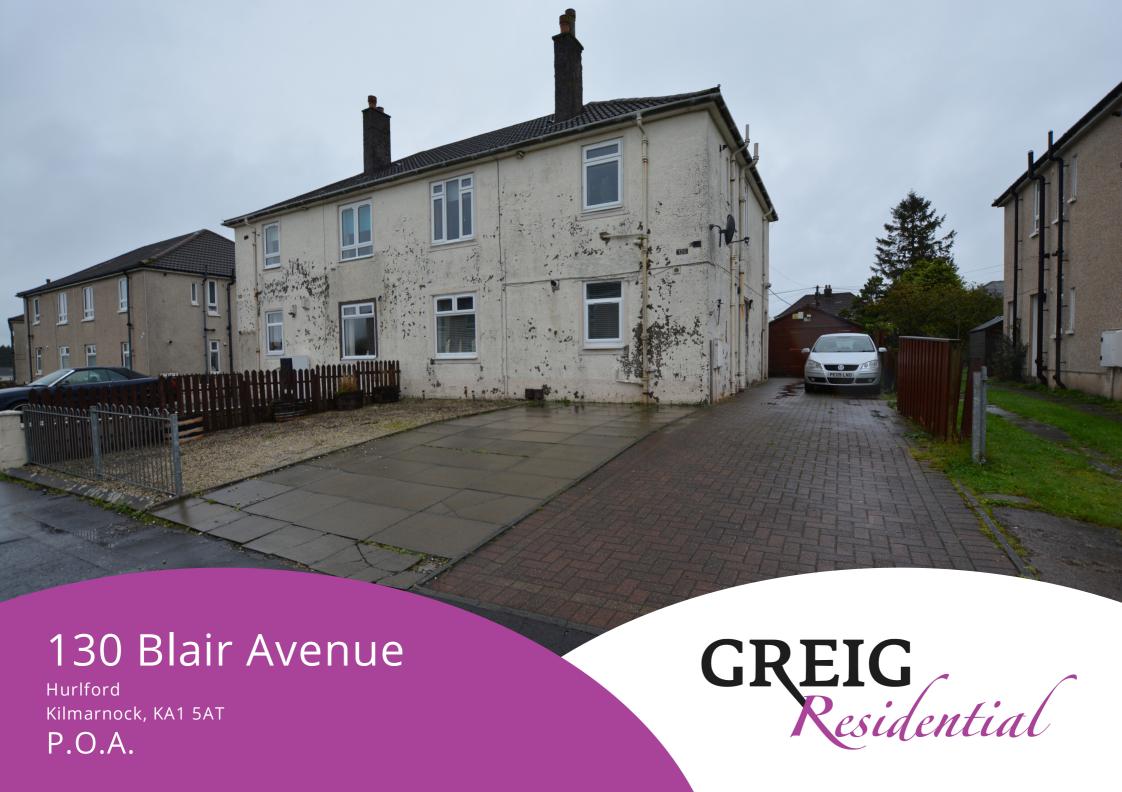

# Externally

This property boasts large private gardens to the rear with a mono block driveway allowing for ample off street parking and leading to the large garage. The garden consists of a well manicured lawn.