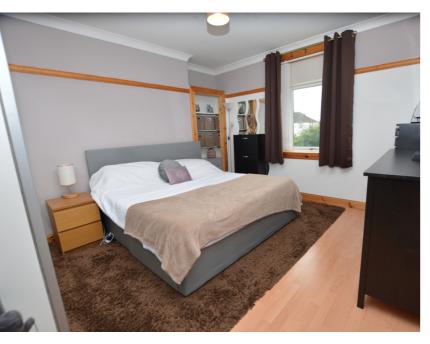

## Bedroom One

 $3.97m \times 3.56m (13' 0" \times 11' 8")$  Generous double bedroom with neutral decor, ceiling coving, laminate flooring and a double glazed window to the rear.