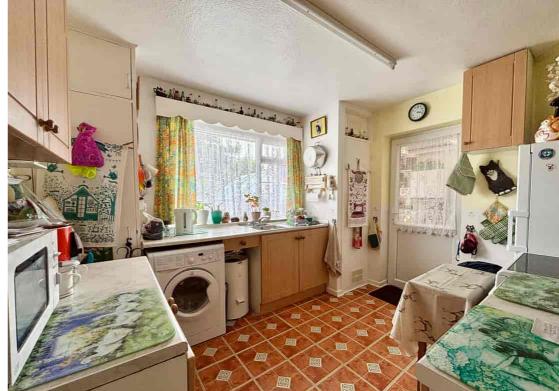

Accomodation and benefits include; An entrance porch giving access to a light & airy entrance hall; Spacious dual aspect lounge/diner; South facing conservatory overlooking the rear garden; Fitted kitchen with fitted base units, worktop space and room for freestanding appliances; Two well proportioned double bedrooms; Family bathroom comprising of bath with overhead shower attachment and wash basin; Separate WC. Externally this property boasts a private south facing rear garden which is impecably presented; single garage and offroad parking.

Made with Metropic x2025

Bedrooms: 2 Receptions: 1

Parking Types: Driveway. Garage.

**Heating Sources:** Double Glazing. Gas Central.

**Electricity Supply:** Mains Supply. **Water Supply:** Mains Supply. **Sewerage:** Mains Supply.