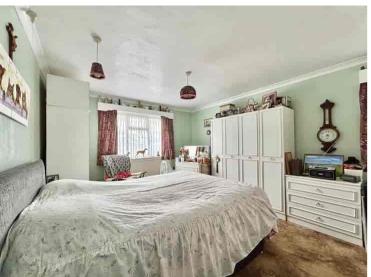

Accomodation and benefits include; An entrance porch giving access to a light & airy entrance hall; Spacious dual aspect lounge/diner; South facing conservatory overlooking the rear garden; Fitted kitchen with fitted base units, worktop space and room for freestanding appliances; Two well proportioned double bedrooms; Family bathroom comprising of bath with overhead shower attachment and wash basin; Separate WC. Externally this property boasts a private south facing rear garden which is impecably presented; single garage and offroad parking.

## GROUND FLOOR 860 sq.ft. (79.9 sq.m.) approx. CONSERVATORY 11'0" x 10'4" 3.36m x 3.15m KITCHEN 10'11" x 9'9" 3.34m x 2.98m LOUNGE/DINER 17'11" x 11'10" 5.47m x 3.60m WC 6'0" x 2'9" 1.82m x 0.85m ENTRANCE HALL PORCH BEDROOM 1 14'11" x 11'10" 4.53m x 3.60m BEDROOM 2 10'11" x 7'10" 3.34m x 2.40m TOTAL FLOOR AREA: 860 sq.ft. (79.9 sq.m.) approx.