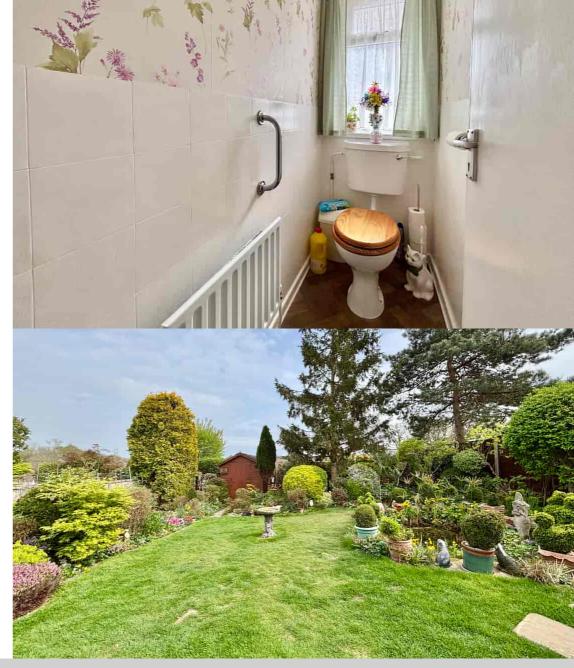

Accomodation and benefits include; An entrance porch giving access to a light & airy entrance hall; Spacious dual aspect lounge/diner; South facing conservatory overlooking the rear garden; Fitted kitchen with fitted base units, worktop space and room for freestanding appliances; Two well proportioned double bedrooms; Family bathroom comprising of bath with overhead shower attachment and wash basin; Separate WC. Externally this property boasts a private south facing rear garden which is impecably presented; single garage and offroad parking.

- Two Bedroom Detached Bungalow For Sale
- Immaculately Presented South Facing Rear Garden
  - Family Bathroom & Separate WC
    - South Facing Conservatory
      - Single Garage

- Off-Road Parking
- Gas Central Heated & Double Glazed.
- Sought After Quiet Residential Location
  - Motivated Vendors
  - Viewing Highly Recommended