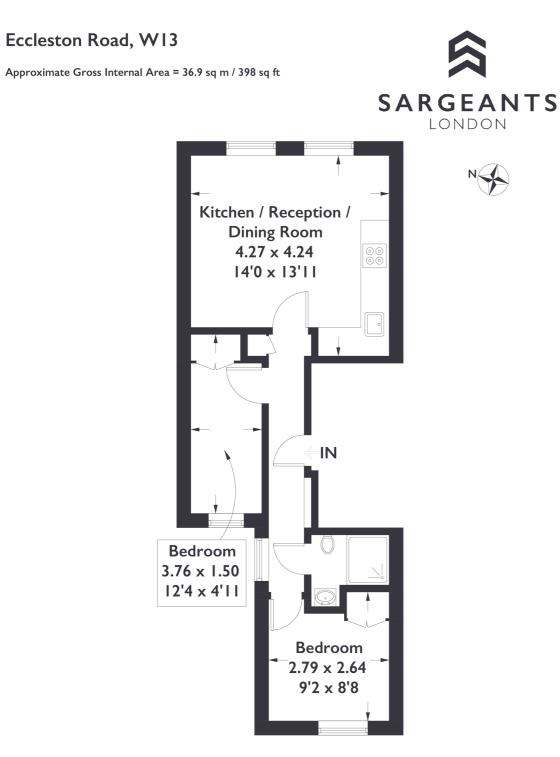

INFO@SARGEANTS.LONDON 020 8799 3800

**First Floor** 

Measured in accordance with RICS Code of Measuring Practice. To be used for identification and guidance purposes only. Whilst every care is taken in the preparation of this plan, please check all dimensions, shapes and compass bearings before making any decisions reliant upon them.

2 BEDROOM FLAT

Eccleston Road, WI3 £400,000

This first floor period conversion flat has been refurbished by the current owners to an exacting standard.

With two bedrooms, open plan kitchen / living space and luxurious fixtures and fittings, it's the perfect first time buy.