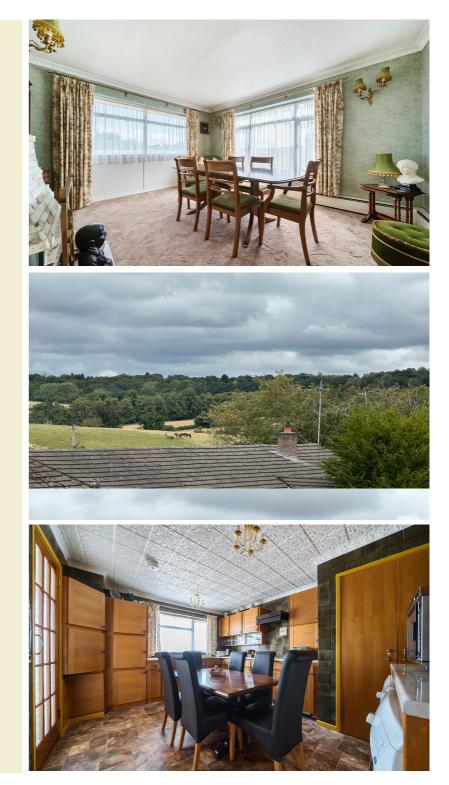

## COUNTRY PROPERTIES

A wonderful and unique opportunity to purchase this detached family bungalow which is situated on a generous plot on the edge of this beautiful Hertfordshire village. The property offers a generous level of accommodation of over 1500 sqft including garage and storage room.

The property starts with a generous and welcoming hallway which leads on to the main living areas. To the left is a lovely spacious living room and to the right is a dining room with a feature fireplace. Behind the dining room is the kitchen with space for a table and access out to the side of the property. The further rooms make up the bedroom accommodation which consists of three decent bedrooms, with both the principal room and second bedroom having built-in furniture. The accommodation is completed with the four piece family bathroom suite. The property is situated on a corner plot which offers a generous lawn area with shrubs and flower beds as well as two driveways and a garage providing off road parking. There is a superb loft space to the property offering real development potential and the property is being sold with no onward chain.

Whitwell Village is surrounded by beautiful Hertfordshire countryside and has the benefit of a general store for day-to-day needs, popular primary school, doctors' surgery and two pubs. More comprehensive shopping and educational facilities are in the nearby towns of Hitchin (5.4 miles) and Harpenden (approx 5.7 miles) together with mainline rail services to London.