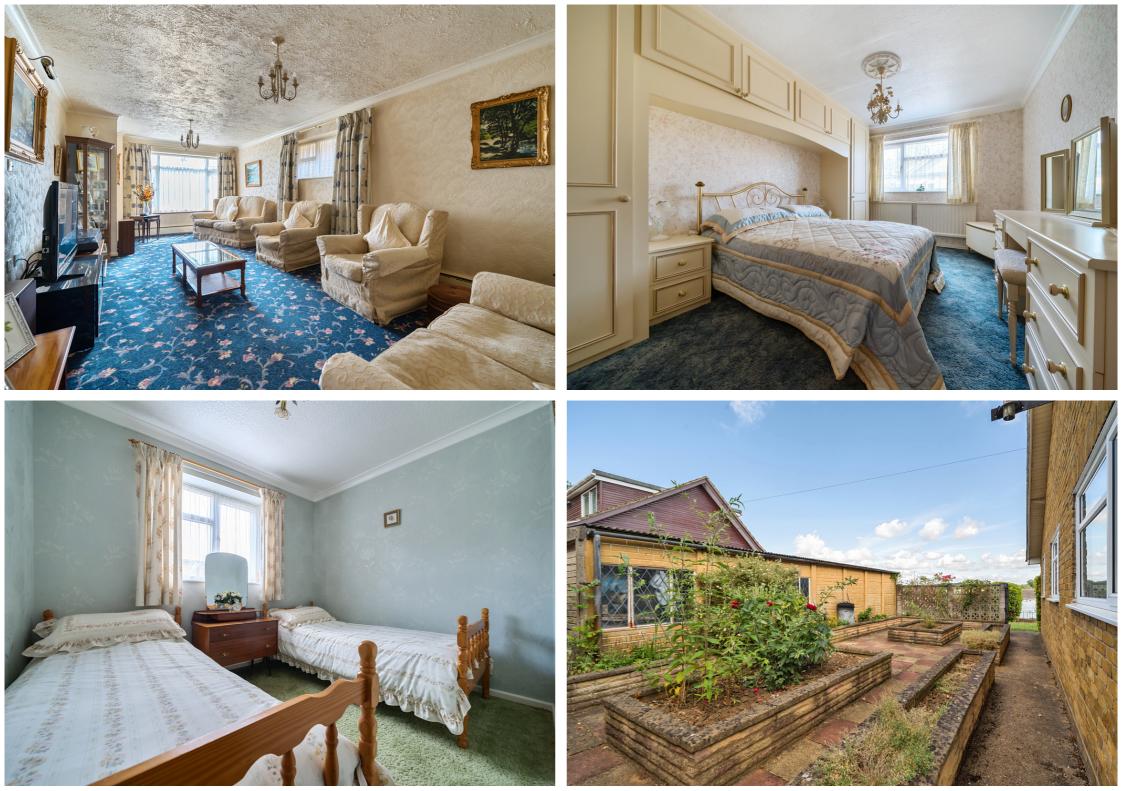

The property starts with a generous and welcoming hallway which leads on to the main living areas. To the left is a lovely spacious living room and to the right is a dining room with a feature fireplace. Behind the dining room is the kitchen with space for a table and access out to the side of the property. The further rooms make up the bedroom accommodation which consists of three decent bedrooms, with both the principal room and second bedroom having built-in furniture. The accommodation is completed with the four piece family bathroom suite. The property is situated on a corner plot which offers a generous lawn area with shrubs and flower beds as well as two driveways and a garage providing off road parking. There is a superb loft space to the property offering real development potential and the property is being sold with no onward chain.