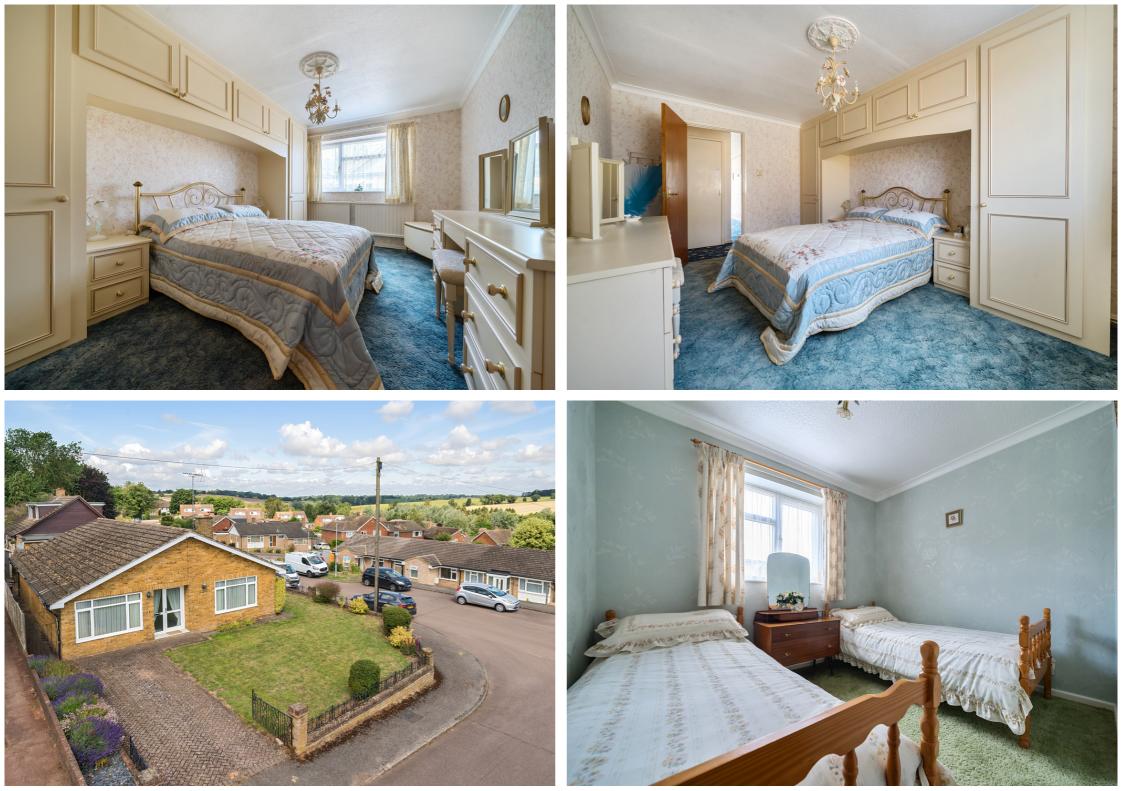

The property starts with a generous and welcoming hallway which leads on to the main living areas. To the left is a lovely spacious living room and to the right is a dining room with a feature fireplace. Behind the dining room is the kitchen with space for a table and access out to the side of the property. The further rooms make up the bedroom accommodation which consists of three decent bedrooms, with both the principal room and second bedroom having built-in furniture. The accommodation is completed with the four piece family bathroom suite. The property is situated on a corner plot which offers a generous lawn area with shrubs and flower beds as well as two driveways and a garage providing off road parking. There is a superb loft space to the property offering real development potential and the property is being sold with no onward chain.

Whitwell Village is surrounded by beautiful Hertfordshire countryside and has the benefit of a general store for day-to-day needs, popular primary school, doctors' surgery and two pubs. More comprehensive shopping and educational facilities are in the nearby towns of Hitchin (5.4 miles) and Harpenden (approx 5.7 miles) together with mainline rail services to London.