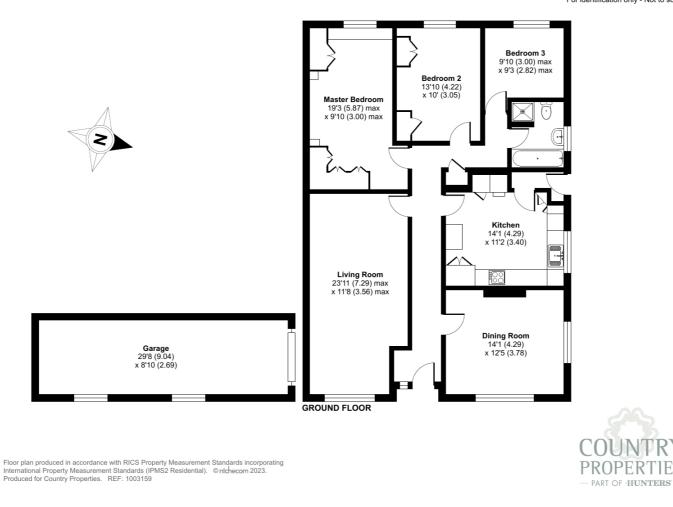

Approximate Area = 1311 sq ft / 121.7 sq m Garage = 262 sq ft / 24.3 sq m Total = 1573 sq ft / 146.1 sq m For identification only - Not to scale

All measurements are approximate and quoted in metric with imperial equivalents and for general guidance only and whilst every attempt has been made to ensure accuracy, they must not be relied on. The fixtures, fittings and appliances referred to have not been tested and therefore no guarantee can be given and that they are in working order. Internal photographs are reproduced for general information and it must not be inferred that any item shown is included with the property. For a free valuation, contact the numbers listed on the brochure.