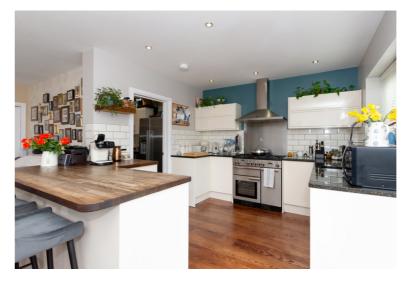

## Guide Price From £725,000 TO £750,000

Superb four double bedroom three bathroom semi detached house that features an open plan ground floor arrangement comprising a kitchen/diner family room with bi fold doors to the rear garden.

The property comprises; entrance hall, lounge, kitchen/diner family room, utility room and shower room on the ground floor with four double bedrooms two with fitted wardrobes, en-suite shower room and family bathroom on the first floor.

The kitchen is partly integrated complimented with a combination of granite and wood worksurfaces, modern shower rooms and bathrooms.

There is off street parking to the front for two/three cars and a low maintenance rear garden that features composite decking and artificial grass.