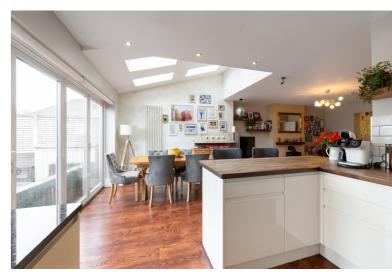

## Guide Price From £725,000 TO £750,000

Superb four double bedroom three bathroom semi detached house that features an open plan ground floor arrangement comprising a kitchen/diner family room with bi fold doors to the rear garden.

The property comprises; entrance hall, lounge, kitchen/diner family room, utility room and shower room on the ground floor with four double bedrooms two with fitted wardrobes, en-suite shower room and family bathroom on the first floor.

The kitchen is partly integrated complimented with a combination of granite and wood worksurfaces, modern shower rooms and bathrooms.

There is off street parking to the front for two/three cars and a low maintenance rear garden that features composite decking and artificial grass.