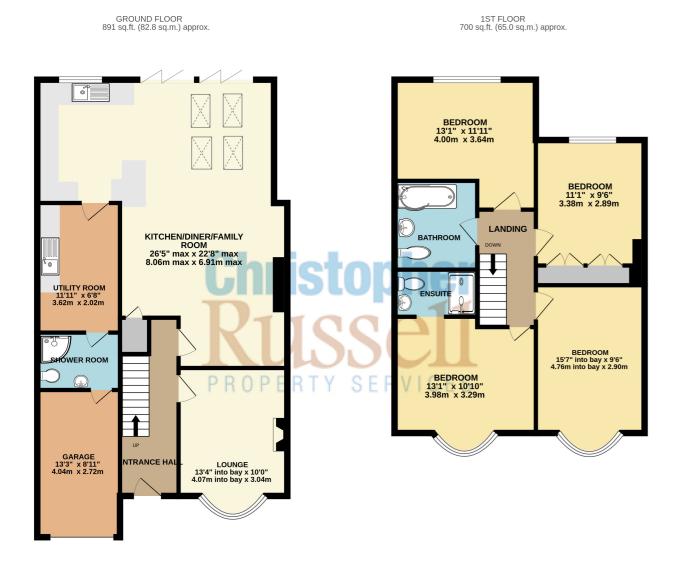

The property comprises; entrance hall, lounge, kitchen/diner family room, utility room and shower room on the ground floor with four double bedrooms two with fitted wardrobes, en-suite shower room and family bathroom on the first floor.