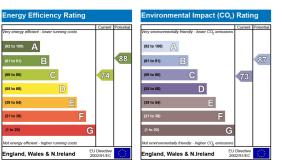

s with a minimum 6 month tenancy. The rent will be payable monthly, in advance and will be exclusive of council tax and all other utilities. A security deposit of the equivalent of one month's rent plus £100.00 will be payable prior to the tenancy start date. Restrictions; No Smokers, No Pets, Tenant(s) income no less than monthly rent x 30

Right to Rent in the UK checks will be completed via our referencing agency before a tenancy can be granted. All tenants over the age of 18 must provide original relevant identification documents at the point of submitting an application to rent.

If your looking to apply for this property, please visit our website where you can complete our online rental application form. For further assistance in this regard, please contact our lettings department.