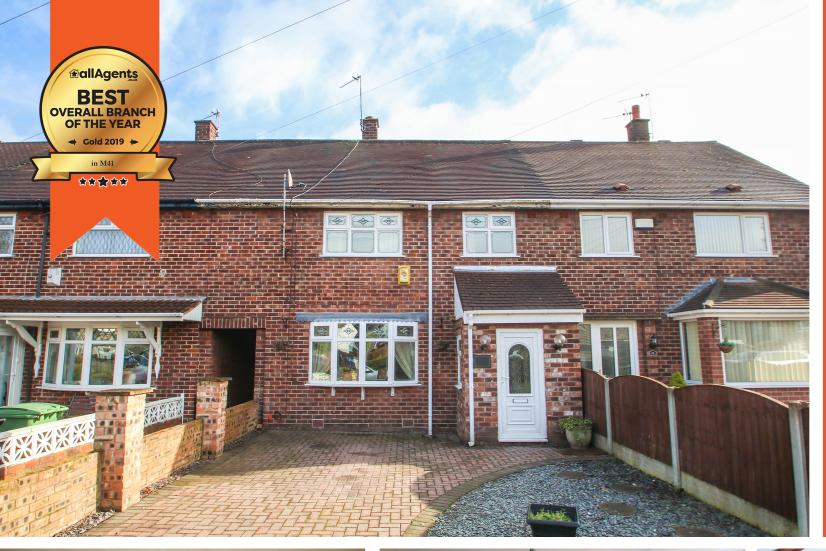

## Moss Lane, Partington, M31 4DP

\*\*AVAILABLE 07-04-2021 \*\* - A well presented larger than average mid terrace property located on Moss Lane in Partington. This attractive property is available now on an unfurnished basis and in brief, the accommodation comprises; porch, entrance hallway, good size living room, a modern fitted kitchen which opens into a dining room and inturn a conservatory. To the first floor there are THREE well proportioned bedrooms and a three piece family bathroom. There is off road parking to the front of the property whilst to the rear, a good sized part lawned part paved garden can be found enclosed by fencing to all sides. Located in the heart of Partington town centre within walking distance of the recently built shopping centre. Our Lady of Lourdes Catholic Primary School 0.2 miles and Broadoak School 0.4 miles. Partington also benefits from easy access to Lymm and is only a few minutes drive to the M60 motorway. This property is available from the 07-04-2021 and an internal inspection comes highly recommended.