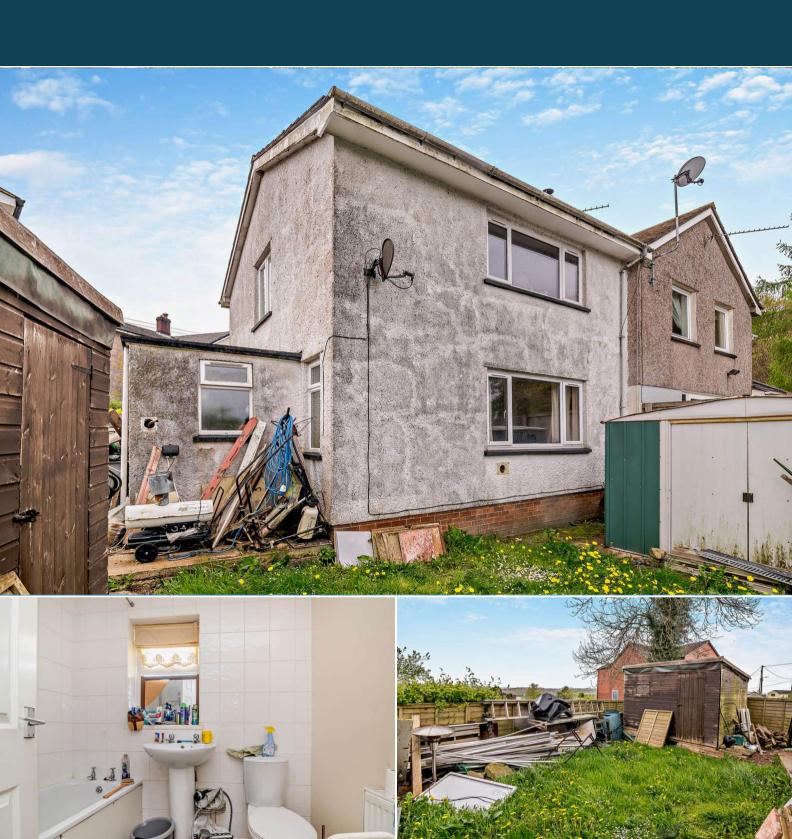

The interior of this property comprises a spacious living room, w/c and fitted kitchen on the ground floor. The first floor consists of 2 bedrooms and the family bathroom. The exterior boasts a private rear garden, perfect for enjoying the summer months.