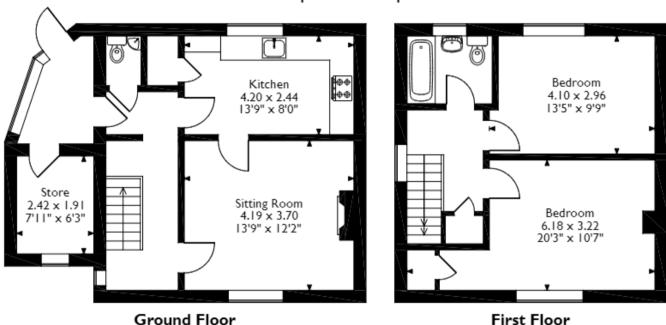

The interior of this property comprises a spacious living room, w/c and fitted kitchen on the ground floor. The first floor consists of 2 bedrooms and the family bathroom. The exterior boasts a private rear garden, perfect for enjoying the summer months.

## Denehurst, Ruardean Woodside, Ruardean, Gloucestershire Approximate Gross Internal Area 88 Sq M/947 Sq Ft

Please note that the location of doors, windows and other items are approximate and this floorplan is to be used for illustrative purposes only. Unauthorized reproduction is prohibited.