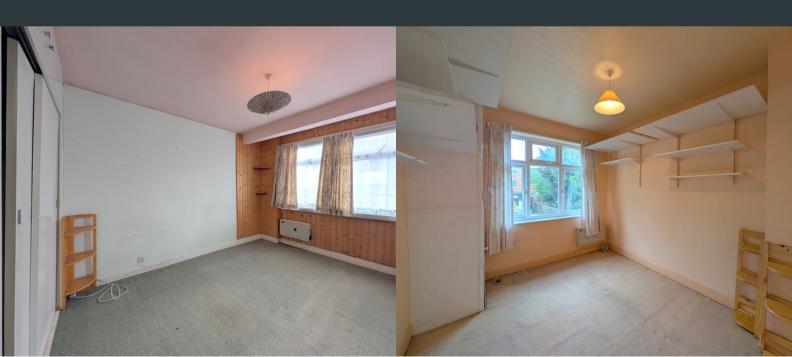

# Principle Bedroom

2.66m x 4.37m (8' 9" x 14' 4") Front aspect double glazed bay window, carpeted flooring and fitted wardrobe with sliding doors.

#### **Bedroom Two**

2.66m x 3.02m (8' 9" x 9' 11") Rear aspect double glazed window, airing cupboard housing the hot water tank, carpeted flooring.

### **Bedroom Three**

1.81m x 2.40m (5' 11" x 7' 10") front aspect double glazed window and carpeted flooring.