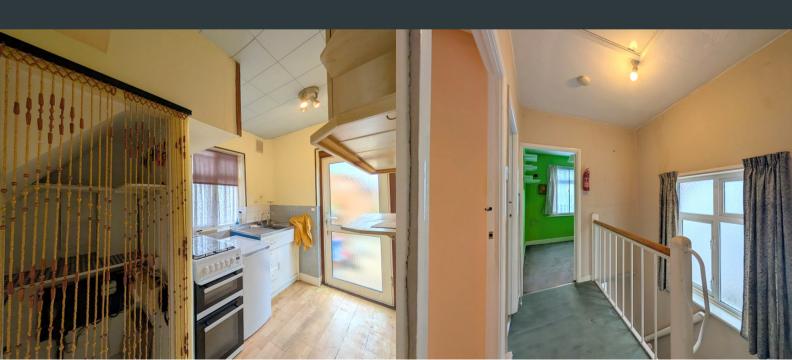

## <u>Kitchen</u>

1.81m x 3.03m (5' 11" x 9' 11") Side aspect double glazed windows and rear door to garden. A range of eye and base level units with drainage sink and space for gas oven.

# First Floor Landing

Side aspect double glazed window, carpeted flooring, loft hatch and doors to all rooms.