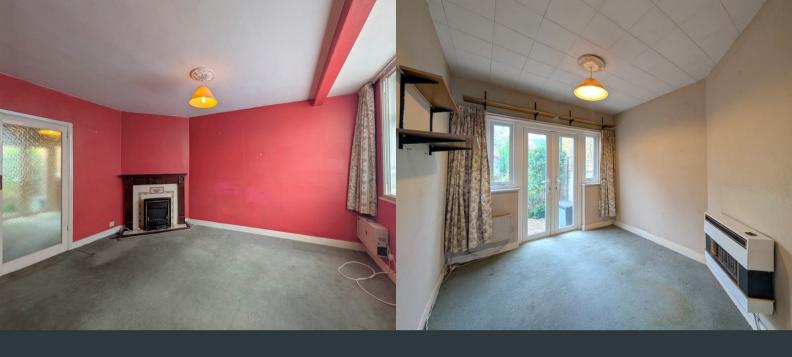

## **Living Room**

3.65m x 4.33m (12' 0" x 14' 2") Front aspect double glazed bay window, carpeted flooring and electric fireplace. Doorway to;

# **Dining Room**

2.63m x 3.03m (8' 8" x 9' 11") Rear aspect double glazed French doors to garden, carpeted flooring and plug in electric heater. Entryway to;