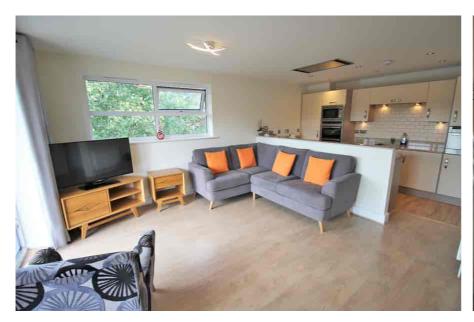

Entrance Hall with storage cupboard and doors to all principal rooms. The living room enjoys space and ample of light, giving access to the large South facing balcony. The kitchen is fitted to a high standard with integrated appliances and illuminated by contemporary lighting. Bedroom one has the benefit of an en suite shower room and bedroom two is currently fitted out as a dressing guest/room. The family bathroom is modern and well presented.