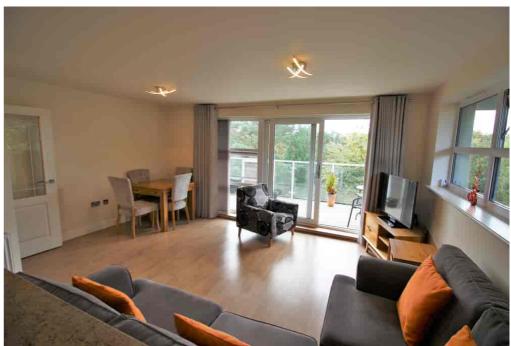

Entrance Hall with storage cupboard and doors to all principal rooms. The living room enjoys space and ample of light, giving access to the large South facing balcony. The kitchen is fitted to a high standard with integrated appliances and illuminated by contemporary lighting. Bedroom one has the benefit of an en suite shower room and bedroom two is currently fitted out as a dressing guest/room. The family bathroom is modern and well presented.