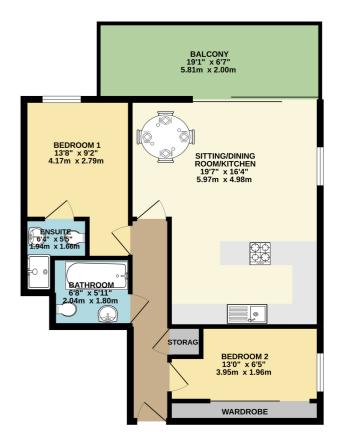

Entrance Hall with storage cupboard and doors to all principal rooms. The living room enjoys space and ample of light, giving access to the large South facing balcony. The kitchen is fitted to a high standard with integrated appliances and illuminated by contemporary lighting. Bedroom one has the benefit of an en suite shower room and bedroom two is currently fitted out as a dressing guest/room. The family bathroom is modern and well presented.

Underground parking and storage units. Secure parking for two vehicles and a great size lockable storage unit.

Service Charges: £1,470 per annum

Building Insurance: £520 per annum

Ground Rent: £250 per annum

TOP FLOOR 625 sq.ft. (58.1 sq.m.) approx.