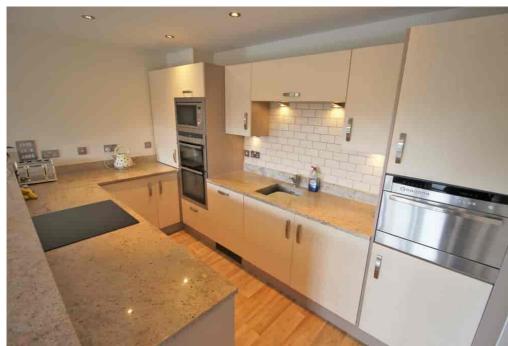

Entrance Hall with storage cupboard and doors to all principal rooms. The living room enjoys space and ample of light, giving access to the large South facing balcony. The kitchen is fitted to a high standard with integrated appliances and illuminated by contemporary lighting. Bedroom one has the benefit of an en suite shower room and bedroom two is currently fitted out as a dressing guest/room. The family bathroom is modern and well presented.