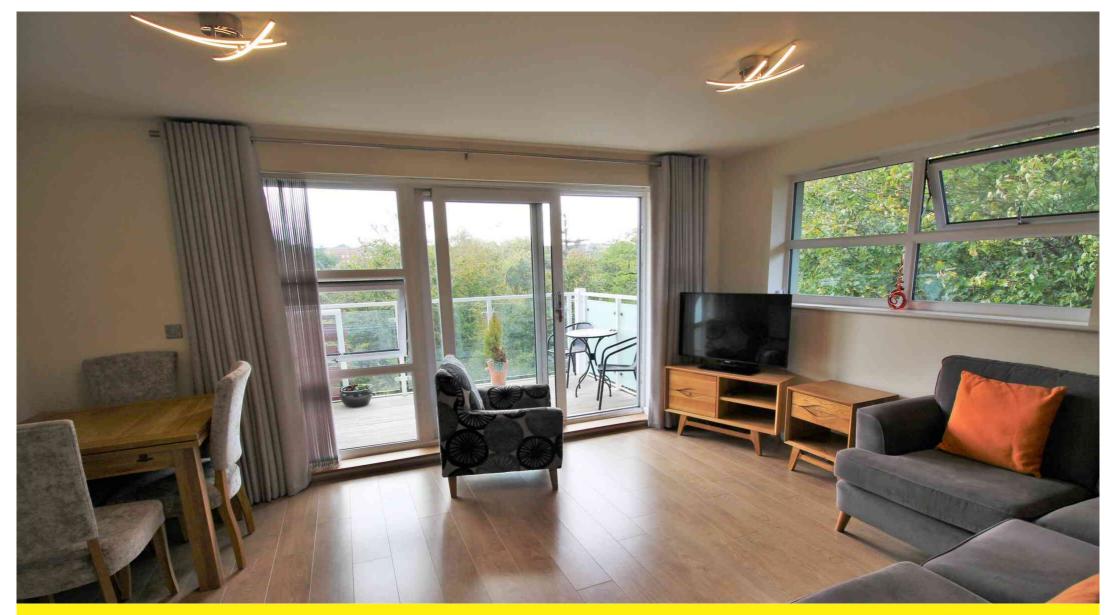

Entrance Hall with storage cupboard and doors to all principal rooms. The living room enjoys space and ample of light, giving access to the large South facing balcony. The kitchen is fitted to a high standard with integrated appliances and illuminated by contemporary lighting. Bedroom one has the benefit of an en suite shower room and bedroom two is currently fitted out as a dressing guest/room. The family bathroom is modern and well presented.

## **Key Features**

- South Facing Balcony
- Modern Development
- Fourth Floor
- Large Lounge Diner
- · Council Tax Band E

- · Two Bathrooms
- Two Underground Secure Parking Spaces
- · Contemporary Home
- Two Bedrooms