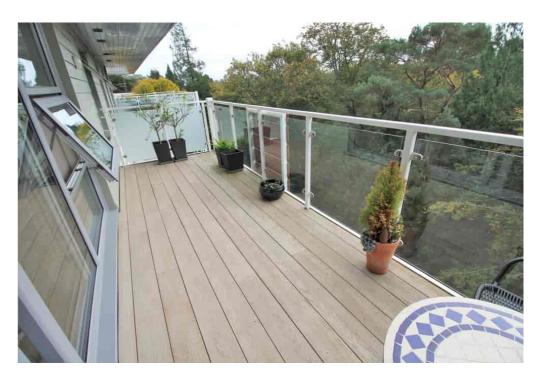

Entrance Hall with storage cupboard and doors to all principal rooms. The living room enjoys space and ample of light, giving access to the large South facing balcony. The kitchen is fitted to a high standard with integrated appliances and illuminated by contemporary lighting. Bedroom one has the benefit of an en suite shower room and bedroom two is currently fitted out as a dressing guest/room. The family bathroom is modern and well presented.

## **Key Features**

- South Facing Balcony
- Modern Development
- Fourth Floor
- Large Lounge Diner
- · Council Tax Band E

- · Two Bathrooms
- Two Underground Secure Parking Spaces
- · Contemporary Home
- Two Bedrooms