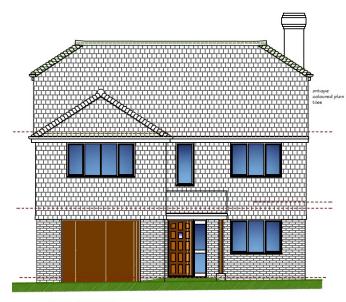

J. The current permission allows for 13 units, 4 of these units being affordable housing. We understand 4 will be built while the remaining portion will be discharged as a commuted sum of £90,000. approx. Each house will enjoy a private driveway and parking and an area of enclosed rear garden. The site backs onto fields with an attractive rural outlook. With its appealing location on the semi-rural outskirts of Bexhill a site visit is highly recommended.

#### Directions

From Battle proceed to the roundabout at Ninfield and take the first turning towards Bexhill. Proceed along for some distance turning left into Potmans Lane where the site will be found along on the left hand side.

#### PLOT I



Front Elevation Approximately 180 sq. m.

#### PLOT 2 and 3



Approximately 107.45 sq. m.



Front Elevation

Approximately 180 sq. m.

#### PLOT 5

PLOT 4

Please note this plot is to be retained by the vendors.

#### PLOT 6 and 7



Approximately 86.5 sq.m.



Front Elevation Approximately 180 sq.m.

#### PLOTS 9 and 10



Approximately 107.45 sq. m.

Agents Note



#### PLOT II



Front Flevation Approximately 180 sq. m.

### PLOTS 12 and 13



Approximately 86.5 sq. m.

## COUNCIL INFRASTRUCTURE LEVY

CIL is payable on this site further details upon request which excludes the affordable element. CIL is linked to the BCIS index and is likely to increase annually. Buyers should make their own enquiries to the local authority as to the exact payment at the point of purchase.

# Viewing is strictly by appointment. To arrange a time please telephone: 01424 774774

We will be plea