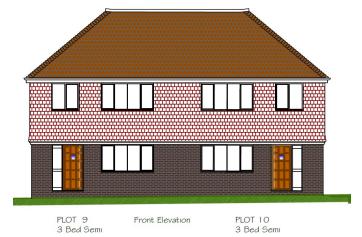

te driveway and parking and an area of enclosed rear garden. The site backs onto fields with an attractive rural outlook. With its appealing location on the semi-rural outskirts of Bexhill a site visit is highly recommended.

#### Directions

From Battle proceed to the roundabout at Ninfield and take the first turning towards Bexhill. Proceed along for some distance turning left into Potmans Lane where the site will be found along on the left hand side.

#### PLOT I



Front Elevation Approximately 180 sq. m.

#### PLOT 2 and 3



Approximately 107.45 sq. m.



Front Elevation

Approximately 180 sq. m.

#### PLOT 5

PLOT 4

Please note this plot is to be retained by the vendors.

#### PLOT 6 and 7



Approximately 86.5 sq.m.



Front Elevation Approximately 180 sq.m.

#### PLOTS 9 and 10



Approximately 107.45 sq. m.

Agents Note



#### PLOT II



Front Flevation Approximately 180 sq. m.

### PLOTS 12 and 13



Approximately 86.5 sq. m.

## COUNCIL INFRASTRUCTURE LEVY

CIL is payable on this site further details upon request which excludes the affordable element. CIL is linked to the BCIS index and is likely to increase annually. Buyers should make their own enquiries to the local authority as to the exact payment at the point of purchase.

# Viewing is strictly by appointment. To arrange a time please telephone: 01424 774774

We will be pleased, if possible, to supply any further information you may require.

None of the services or appliances mentioned in these sale particulars have been tested. It should also be noted that measurements quoted are given for guidance onl