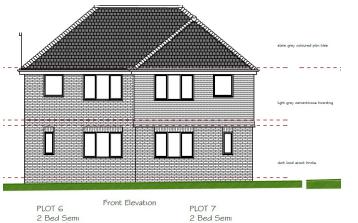

#### PLOT 6 and 7

Approximately 86.5 sq.m.

Front Elevation Approximately 180 sq.m.