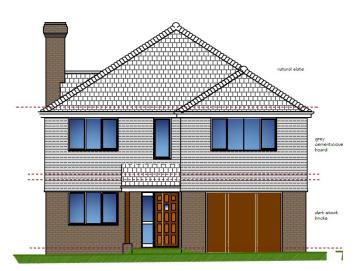

ine planning consent for a mix of 2, 3 and 4 bedroom houses granted under Ref: WD/2022/0649/MAJ. The current permission allows for 13 units, 4 of these units being affordable housing. We understand 4 will be built while the remaining portion will be discharged as a commuted sum of £90,000. approx. Each house will enjoy a private driveway and parking and an area of enclosed rear garden. The site backs onto fields with an attractive rural outlook. With its appealing location on the semi-rural outskirts of Bexhill a site visit is highly recommended.

#### Directions

From Battle proceed to the roundabout at Ninfield and take the first turning towards Bexhill. Proceed along for some distance turning left into Potmans Lane where the site will be found along on the left hand side.

#### PLOT I



Front Elevation Approximately 180 sq. m.

#### PLOT 2 and 3



Approximately 107.45 sq. m.



Front Elevation

Approximately 180 sq. m.

#### PLOT 5

PLOT 4

Please note this plot is to be retained by the vendors.

#### PLOT 6 and 7



Approximately 86.5 sq.m.



Front Elevation Approximately 180 sq.m.

#### PLOTS 9 and 10



Approximately 107.45 sq. m.

Agents Note



#### PLOT II



Front Flevation Approximately 180 sq. m.

### PLOTS 12 and 13



Approximately 86.5 sq. m.

## COUNCIL INFRASTRUCTURE LEVY

CIL is payable on this site further details upon request which excludes the affordable element. CIL is linked to the BCIS index and is likely to increase annually. Buyers should make their own enquiries to the local authority as to the exact payment at the point of purchase.

# Viewing