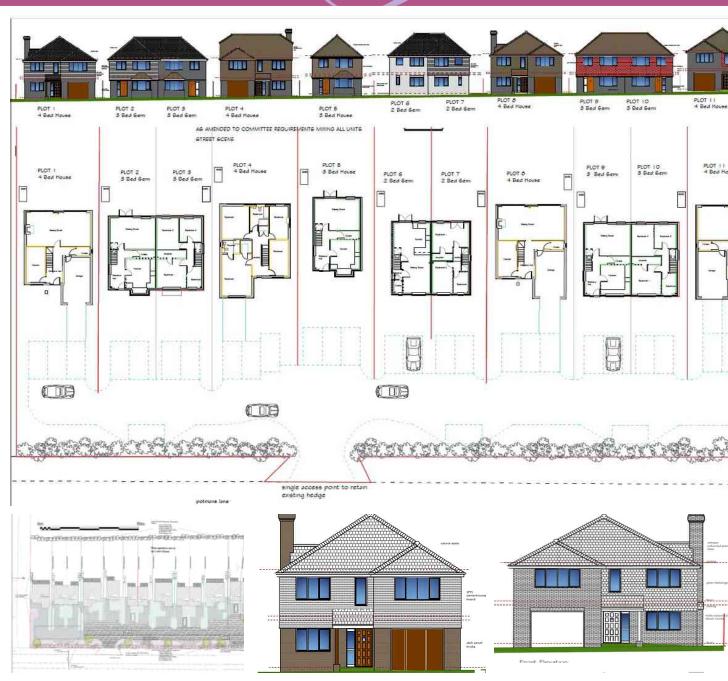

Development Site Potmans Lane, Bexhill-on-Sea TN39 5JL

A wonderful opportunity to acquire a prime semi-rural development site set on the semi-rural outskirts of Bexhill with full planning permission to construct a mix of 12 houses with private driveways and gardens granted under Planning Ref. WD/2022/0649/MAJ won on appeal.

#### Description

A prime semi-rural development site with outline planning consent for a mix of 2, 3 and 4 bedroom houses granted under Ref: WD/2022/0649/MAJ. The current permission allows for 13 units, 4 of these units being affordable housing. We understand 4 will be built while the remaining portion will be discharged as a commuted sum of £90,000. approx. Each house will enjoy a private driveway and parking and an area of enclosed rear garden. The site backs onto fields with an attractive rural outlook. With its appealing location on the semi-rural outskirts of Bexhill a site visit is highly recommended.

#### PLOT I

Front Elevation Approximately 180 sq. m.

#### PLOT 2 and 3

Approximately 107.45 sq. m.

Front Elevation

Approximately 180 sq. m.

#### PLOT 5

PLOT 4

Please note this plot is to be retained by the vendors.

#### PLOT 6 and 7

Approximately 86.5 sq.m.

Front Elevation Approximately 180 sq.m.

#### PLOTS 9 and 10

Approximately 107.45 sq. m.

Agents Note

#### PLOT II

Front Flevation Approximately 180 sq. m.

### PLOTS 12 and 13

Approximately 86.5 sq. m.