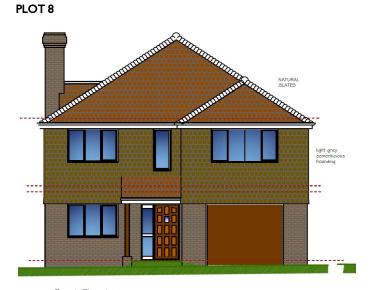

a commuted sum of £90,000. approx. Each house will enjoy a private driveway and parking and an area of enclosed rear garden. The site backs onto fields with an attractive rural outlook. With its appealing location on the semi-rural outskirts of Bexhill a site visit is highly recommended.

#### Directions

From Battle proceed to the roundabout at Ninfield and take the first turning towards Bexhill. Proceed along for some distance turning left into Potmans Lane where the site will be found along on the left hand side.

#### PLOT I



Front Elevation Approximately 180 sq. m.

#### PLOT 2 and 3



Approximately 107.45 sq. m.



Front Elevation

Approximately 180 sq. m.

#### PLOT 5

PLOT 4

Please note this plot is to be retained by the vendors.

#### PLOT 6 and 7



Approximately 86.5 sq.m.



Front Elevation Approximately 180 sq.m.

#### PLOTS 9 and 10



Approximately 107.45 sq. m.

Agents Note



#### PLOT II



Front Flevation Approximately 180 sq. m.

### PLOTS 12 and 13



Approximately 86.5 sq. m.

## COUNCIL INFRASTRUCTURE LEVY

CIL is payable on this site further details upon request which excludes the affordable element. CIL is linked to the BCIS index and is likely to increase annually. Buyers should make their own enquiries to the local authority as to the exact payment at the point of purchase.

# Viewing is strictly by appointment. To arrange a time please telephone: 01424 774774

We will be pleased, if possible, to supply any further information you may require.

None of the services or appliances mentioned in these sale particulars have been tested. It should a