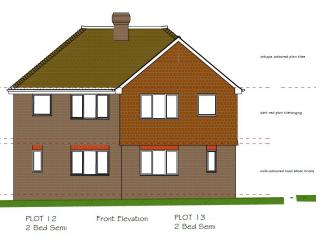

h its appealing location on the semi-rural outskirts of Bexhill a site visit is highly recommended.

#### Directions

From Battle proceed to the roundabout at Ninfield and take the first turning towards Bexhill. Proceed along for some distance turning left into Potmans Lane where the site will be found along on the left hand side.

#### PLOT I



Front Elevation Approximately 180 sq. m.

#### PLOT 2 and 3



Approximately 107.45 sq. m.



Front Elevation

Approximately 180 sq. m.

#### PLOT 5

PLOT 4

Please note this plot is to be retained by the vendors.

#### PLOT 6 and 7



Approximately 86.5 sq.m.



Front Elevation Approximately 180 sq.m.

#### PLOTS 9 and 10



Approximately 107.45 sq. m.

Agents Note



#### PLOT II



Front Flevation Approximately 180 sq. m.

### PLOTS 12 and 13



Approximately 86.5 sq. m.

## COUNCIL INFRASTRUCTURE LEVY

CIL is payable on this site further details upon request which excludes the affordable element. CIL is linked to the BCIS index and is likely to increase annually. Buyers should make their own enquiries to the local authority as to the exact payment at the point of purchase.

# Viewing is strictly by appointment. To arrange a time please telephone: 01424 774774

We will be pleased, if possible, to supply any further information you may require.

None of the services or appliances mentioned in these sale particulars have been tested. It should also be noted that measurements quoted are given for guidance only and are approximate and should not be relied upon for any other purpose.