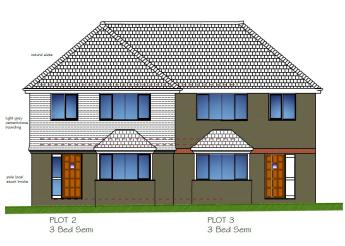

#### PLOT 2 and 3

Approximately 107.45 sq. m.

Front Elevation

Approximately 180 sq. m.