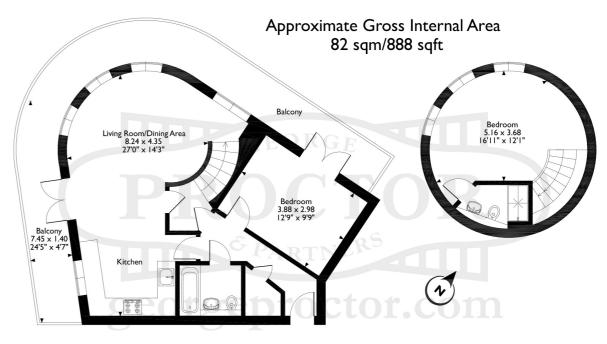

### 2 Bedrooms | 1 Reception Room | 2 Bathrooms

Rare to the market is this stunning two bedroom, two bathrooms "duplex" penthouse apartment within the Trinity Village development. The apartment is set over two floors and offers ample living space throughout. Entering the apartment you will find a double bedroom, family bathroom and an open-plan kitchen / living room with access to a private balcony. Upstairs you will find a further bedroom with ensuite. Situated within close proximity of local shops and transport links, the property benefits from a lift, gated entrance and secure parking. EPC Rating C.

#### Third Floor (Level I)

Fourth Floor (Level 2)

Please note that the location of doors, windows and other items are approximate and this floorplan is to be used for illustrative purposes only. Unauthorized reproduction is prohibited.