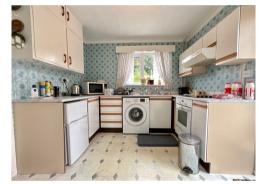

The property has a long drive to a detached garage and a generous front garden. To the rear the mostly lawned garden widens and backs onto allotments. Internally there are two linked reception rooms, a hallway and a kitchen on the ground floor. On the first floor are the 3 bedrooms and a bathroom. Gas central heating is via a combi boiler and there is full double glazing.