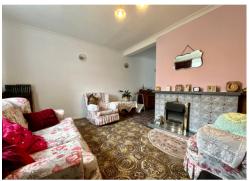

The property has a long drive to a detached garage and a generous front garden. To the rear the mostly lawned garden widens and backs onto allotments. Internally there are two linked reception rooms, a hallway and a kitchen on the ground floor. On the first floor are the 3 bedrooms and a bathroom. Gas central heating is via a combi boiler and there is full double glazing.