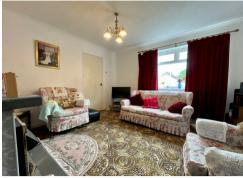

The property has a long drive to a detached garage and a generous front garden. To the rear the mostly lawned garden widens and backs onto allotments. Internally there are two linked reception rooms, a hallway and a kitchen on the ground floor. On the first floor are the 3 bedrooms and a bathroom. Gas central heating is via a combi boiler and there is full double glazing.