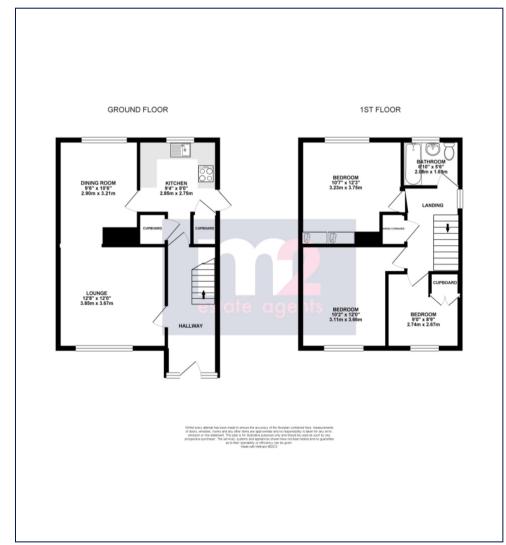

The property has a long drive to a detached garage and a generous front garden. To the rear the mostly lawned garden widens and backs onto allotments. Internally there are two linked reception rooms, a hallway and a kitchen on the ground floor. On the first floor are the 3 bedrooms and a bathroom. Gas central heating is via a combi boiler and there is full double glazing.