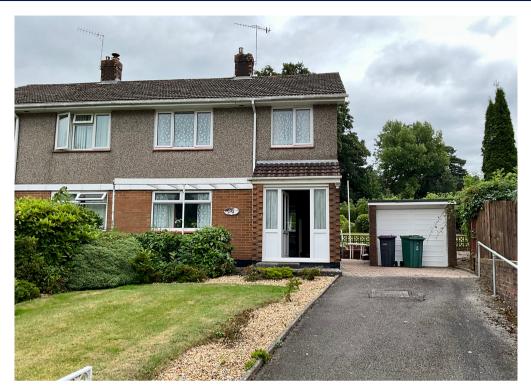

56 Caerwent Road, Croesyceiliog, Cwmbran.

NP44 2QH
£240,000

Tenure Freehold

- SEMI DETACHED PROPERTY
- POPULAR END OF CUL DE SAC LOCATION
- THREE BEDROOMS
- TWO RECEPTION ROOMS
- KITCHEN AND BATHROOM

- DRIVEWAY TO DETACHED GARAGE
- LARGER THAN AVERAGE GARDENS
- UPDATING REQUIRED
- GREAT FOR MAIN ROAD CONNECTIONS
- NO UPPER CHAIN

## \*WELL BUILT SEMI DETACHED HOUSE WITH LARGER THAN AVERAGE GARDENS, THREE BEDROOMS, IN NEED OF UPDATING WITH NO UPPER CHAIN\*

A great opportunity for the keen gardener or a purchaser wanting room to extend! In this ever popular location, in a larger than average plot is this 3 bed semi detached home offering good potential in need of some updating.

The property has a long drive to a detached garage and a generous front garden. To the rear the mostly lawned garden widens and backs onto allotments. Internally there are two linked reception rooms, a hallway and a kitchen on the ground floor. On the first floor are the 3 bedrooms and a bathroom. Gas central heating is via a combi boiler and there is full double glazing.

Found towards the end of Caerwent Road amongst similar properties there is sought after schooling close by and swift access onto the main road network. NO UPPER CHAIN.

Council Tax Band D. EPC tbc.

Services: