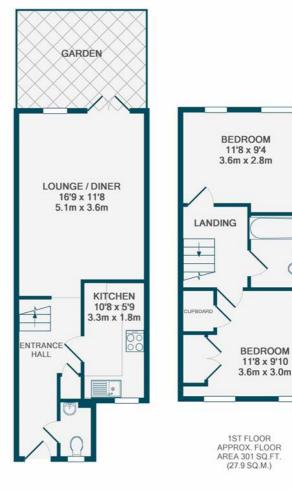

# **Entrance Hall**

Stairs leading to first floor, built in cupboard, radiator, wood floor.

# Lounge / Diner

Double glazed French doors to garden & double glazed window to back, two radiators, wood floor.

#### Kitchen

Double glazed window to front, matching wall & base units, stainless sink with drainer, gas hob, oven, fridge / freezer, washing machine, dishwasher, extractor hood, tiled splash-back, wood low level w/c, extractor fan, towel rail radiator, floor.

# W/C

Double glazed window to front, low level w/c suite, fixed wash basin, radiator, boiler, wood floor.

#### FIRST FLOOR

Landing

### **Bedroom**

Two double glazed windows to front, built in wardrobe, built in cupboard, radiator, fitted carpet.

## **Bedroom**

Two double glazed windows to back, radiator, fitted carpet.

### Bathroom

Three piece white suite comprising of a panel enclosed bath with shower attachment, wall mounted wash basin with cupboard underneath, tiled floor & partly tiled walls.

#### TOTAL APPROX. FLOOR AREA 638 SQ.FT. (59.3 SQ.M.)

Whilst every attempt has been made to ensure the accuracy of the floor plan contained here, measurements of doors, windows, rooms and any other items are approximate and no responsibility is taken for any error, omission, or mis-statement. This plan is for illustrative purposes only and should be used as such by any prospective purchaser. The services, systems and appliances shown have not been tested and no guarantee as to their operability or efficiency can be given Made with Metropix @2018