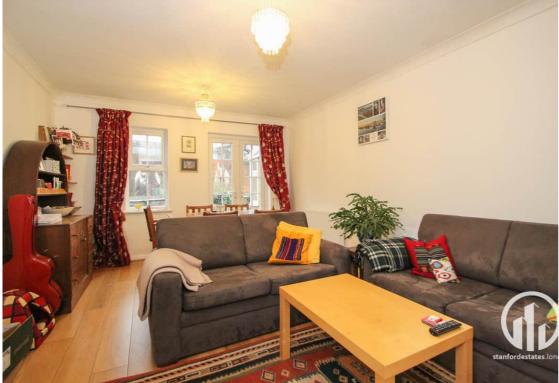

# Lounge / Diner

Double glazed French doors to garden & double glazed window to back, two radiators, wood floor.