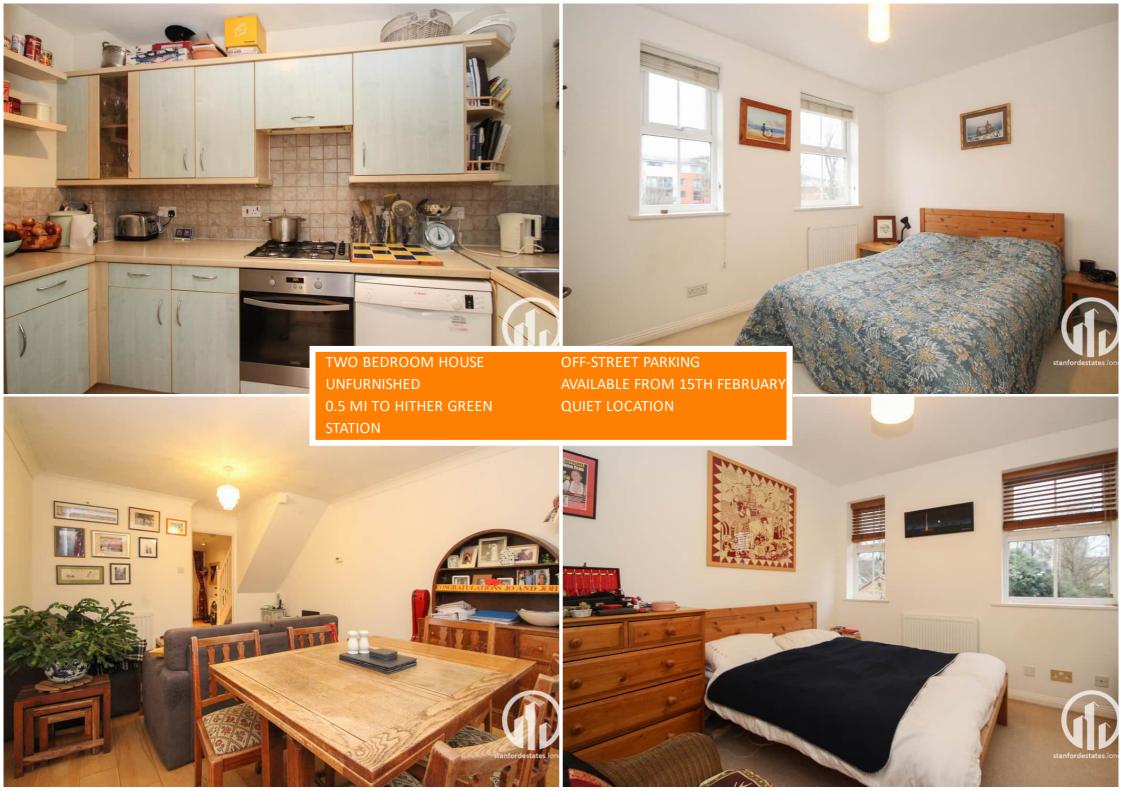

# Read all about it...

A two double bedroom house situated on the popular Meridian South development, approx 0.5 miles to Hither Green Station and local amenities. The house includes two good size double bedrooms, a modern fitted kitchen & bathroom, separate downstairs WC, large lounge with french doors leading to the rear garden and private off-street parking. Offered unfurnished & available from 15th February. Council: LewishamCouncil Tax Band: (D)

#### Kitchen

Double glazed window to front, matching wall & base units, stainless sink with drainer, gas hob, oven, fridge / freezer, washing machine, dishwasher, extractor hood, tiled splash-back, wood low level w/c, extractor fan, towel rail radiator, floor.

### **Bedroom**

Two double glazed windows to front, built in wardrobe, built in cupboard, radiator, fitted carpet.

## **Bedroom**

Two double glazed windows to back, radiator, fitted carpet.