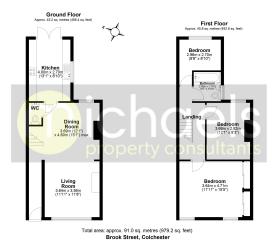

#### Floorplans

#### **Ground Floor**

#### **Entrance Hall**

#### Living/Dining Room

Living Room - 11' 11" x 11' 8" (3.63m x 3.56m)

Dining Room - 12' 1" x 15' 1" (3.68m x 4.60m)

#### **Kitchen**

13' 1" x 8' 10" (3.99m x 2.69m)

#### First Floor

#### Landing

#### **Master Bedroom**

11' 11" x 15' 5" (3.63m x 4.70m)

#### **Bedroom Two**

12' 1" x 9' 3" (3.68m x 2.82m)

### **Bedroom Three**

9' 8" x 8' 10" (2.95m x 2.69m)

### Bathroom

6' 7" x 5' 10" (2.01m x 1.78m)