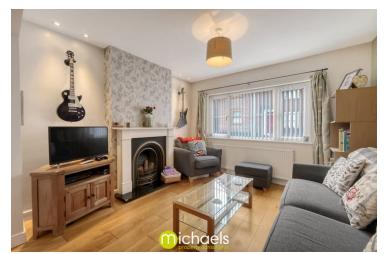

#### Living/Dining Room

Living Room - 11' 11" x 11' 8" (3.63m x 3.56m)

Dining Room - 12' 1" x 15' 1" (3.68m x 4.60m)