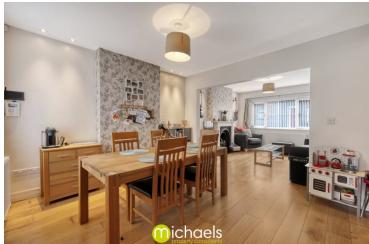

#### Living/Dining Room

Living Room - 11' 11" x 11' 8" (3.63m x 3.56m)

Dining Room - 12' 1" x 15' 1" (3.68m x 4.60m)