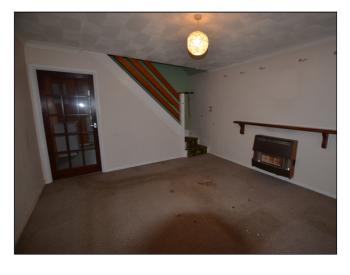

## Living Room

3.70m x 5.11m (12' 2" x 16' 9") Approx Wooden framed window, stairs to 1st floor.