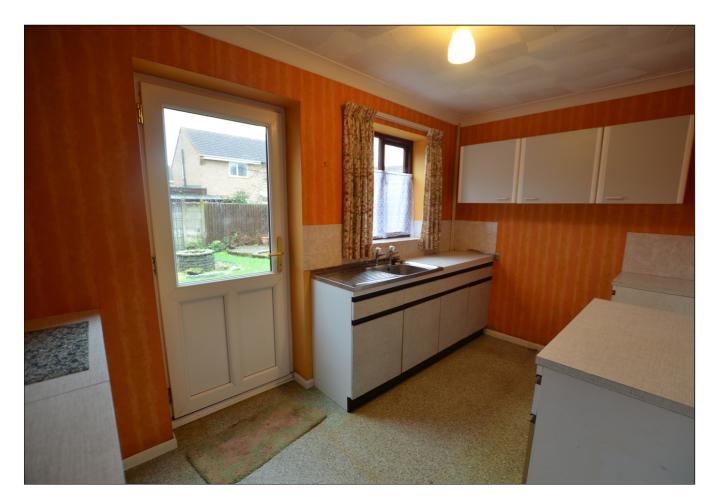

### Kitchen

3.70m x 3.06m (12' 2" x 10' 0") Approx uPVC door with glass pane, wooden framed window, understairs cupboard.