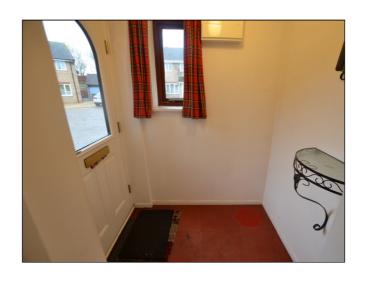

### Entrance Hall

1.26m x 1.44m (4' 2" x 4' 9") Approx Composite front door with glass pane, wooden framed window, fuse board.