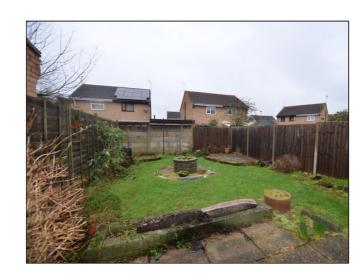

### Outside

Enclosed Rear garden with gate to front, Front is laid to gravel, drive for 2 vehicles in front of garage.