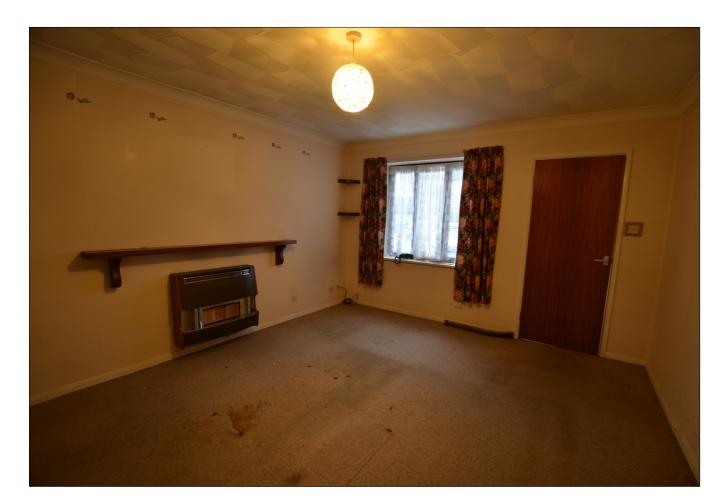

## Living Room

3.70m x 5.11m (12' 2" x 16' 9") Approx Wooden framed window, stairs to 1st floor.