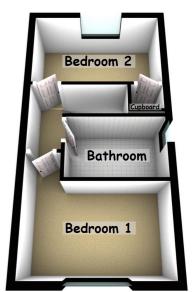

### Bedroom 1

3.70m x 3.09m (12' 2" x 10' 2") Approx Wooden framed window.

### Bedroom 2

3.69m x 2.14m (12' 1" x 7' 0") Approx Wooden framed window, cupboard housing water tank.

### Bathroom

1.67m x 2.68m (5' 6" x 8' 10") Approx Wooden framed frosted window.

## Ground Floor

11 Prospero Close, Peterborough, Cambridgeshire, PE2 9JF

First Floor

This plan is for illustration purposes only and may not be representative of the property. Plan may not be to scale.

Plan produced using PlanUp.